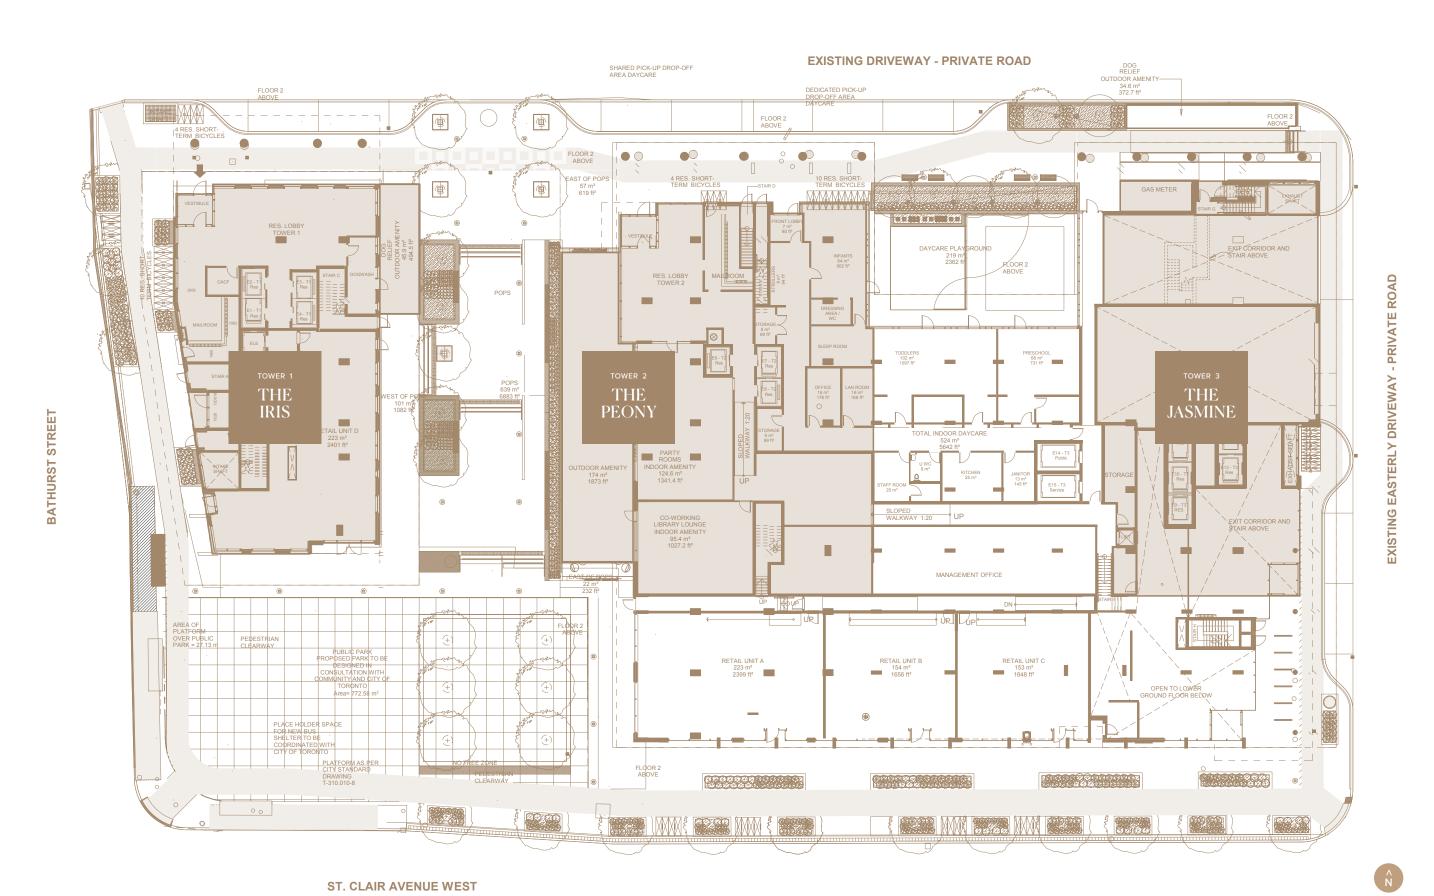

Forêt™ Community

Site Plan

The images should not be relied upon as representations, express or implied, of the actual intended development or environs. Illustrations are artist's concept. E.& O.

Intrinsic to your sense of well-being is the ease of access to a range of incredible amenities at Foret. Close to 40,000 square feet of amenity spaces have been designed to enhance your life and make it effortless to spend time with your loved ones. From fitness to dining to celebrations to work and even just relaxing downtime, The Peony is your gateway to a fuller life.