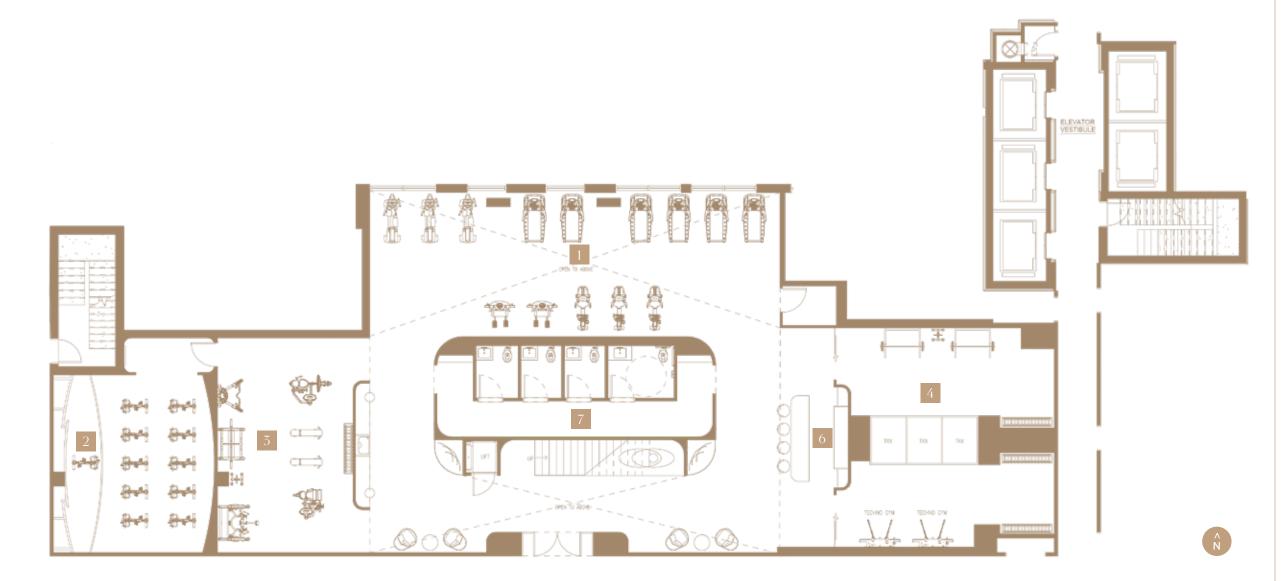

# Podium Level 4 Fitness Centre

- 1. Cardio Studio
- 2. Spinning Studio
- 3. Weight Training
- 4. Resistance & Crossfit5. Yoga Studio Mezzanine
- 6. Juice Bar
- 7. Washrooms

Illustration is artist's concept. E.&.O.E.

### IN THE FLOW OF FITNESS

THE PEONY & THE JASMINE | PODIUM LEVEL 4 | FITNESS CENTRE

With state-of-the-art cardio and weights equipment, the double height Fitness Centre will help you reach your goals. For quieter times, relax at the juice bar or the integrated Yoga Studio offers a place to decompress and find inner peace.