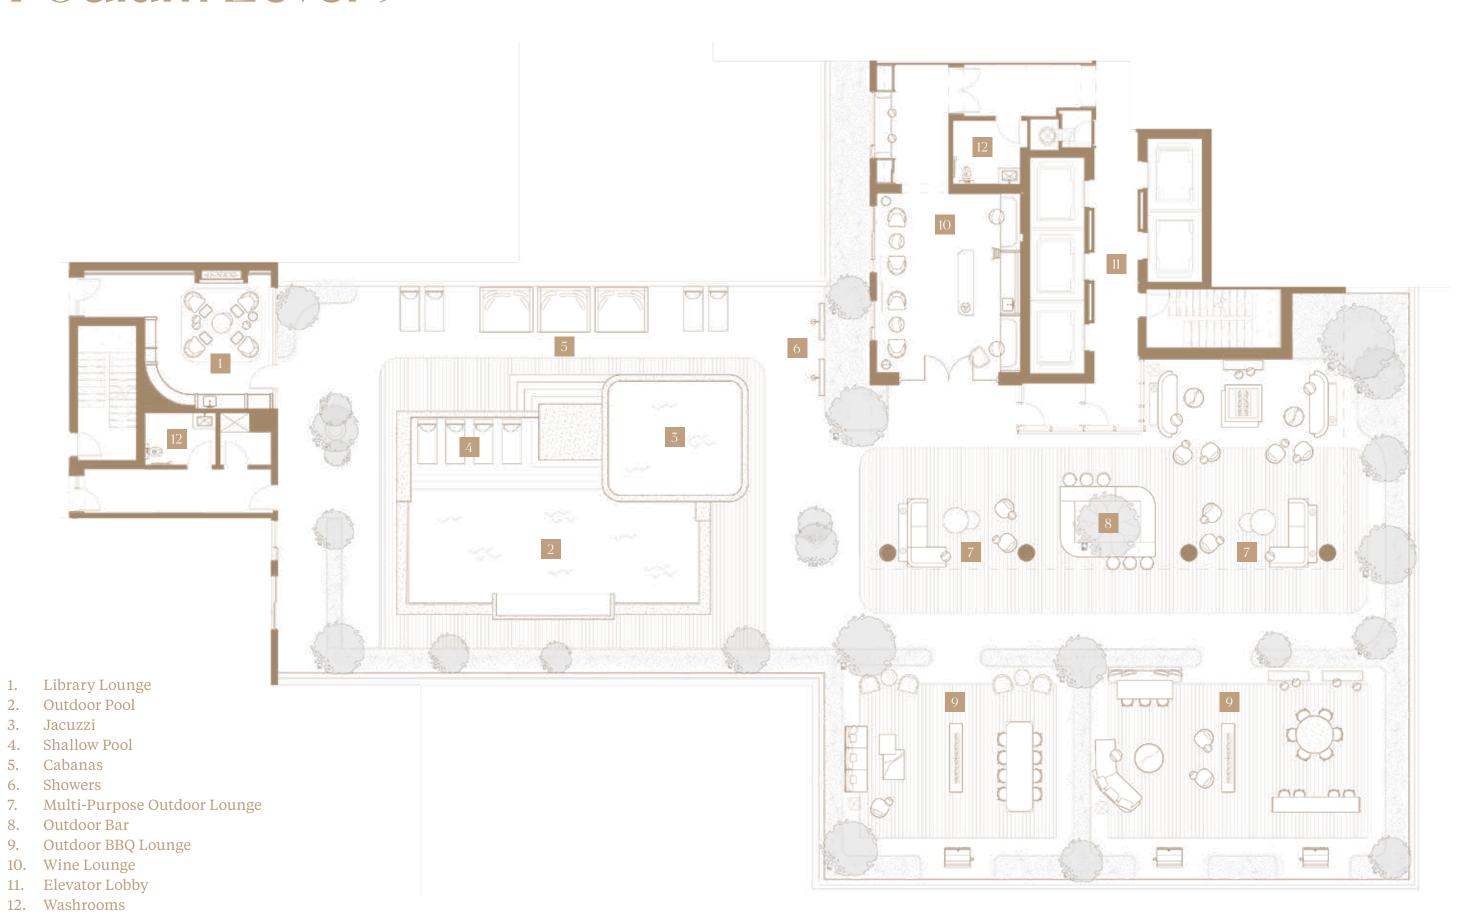

# Podium Level 9

^ N

Illustration is artist's concept. E.&.O.E.

### SIP IN STYLE

THE PEONY & THE IASMINE | PODIUM LEVEL 9 | WINE LOUNGE

a long day, and Forêt<sup>™</sup> offers a perfect venue for opening a bottle, sitting back and sipping your favourite vintage.

Suite Interiors & Floorplans