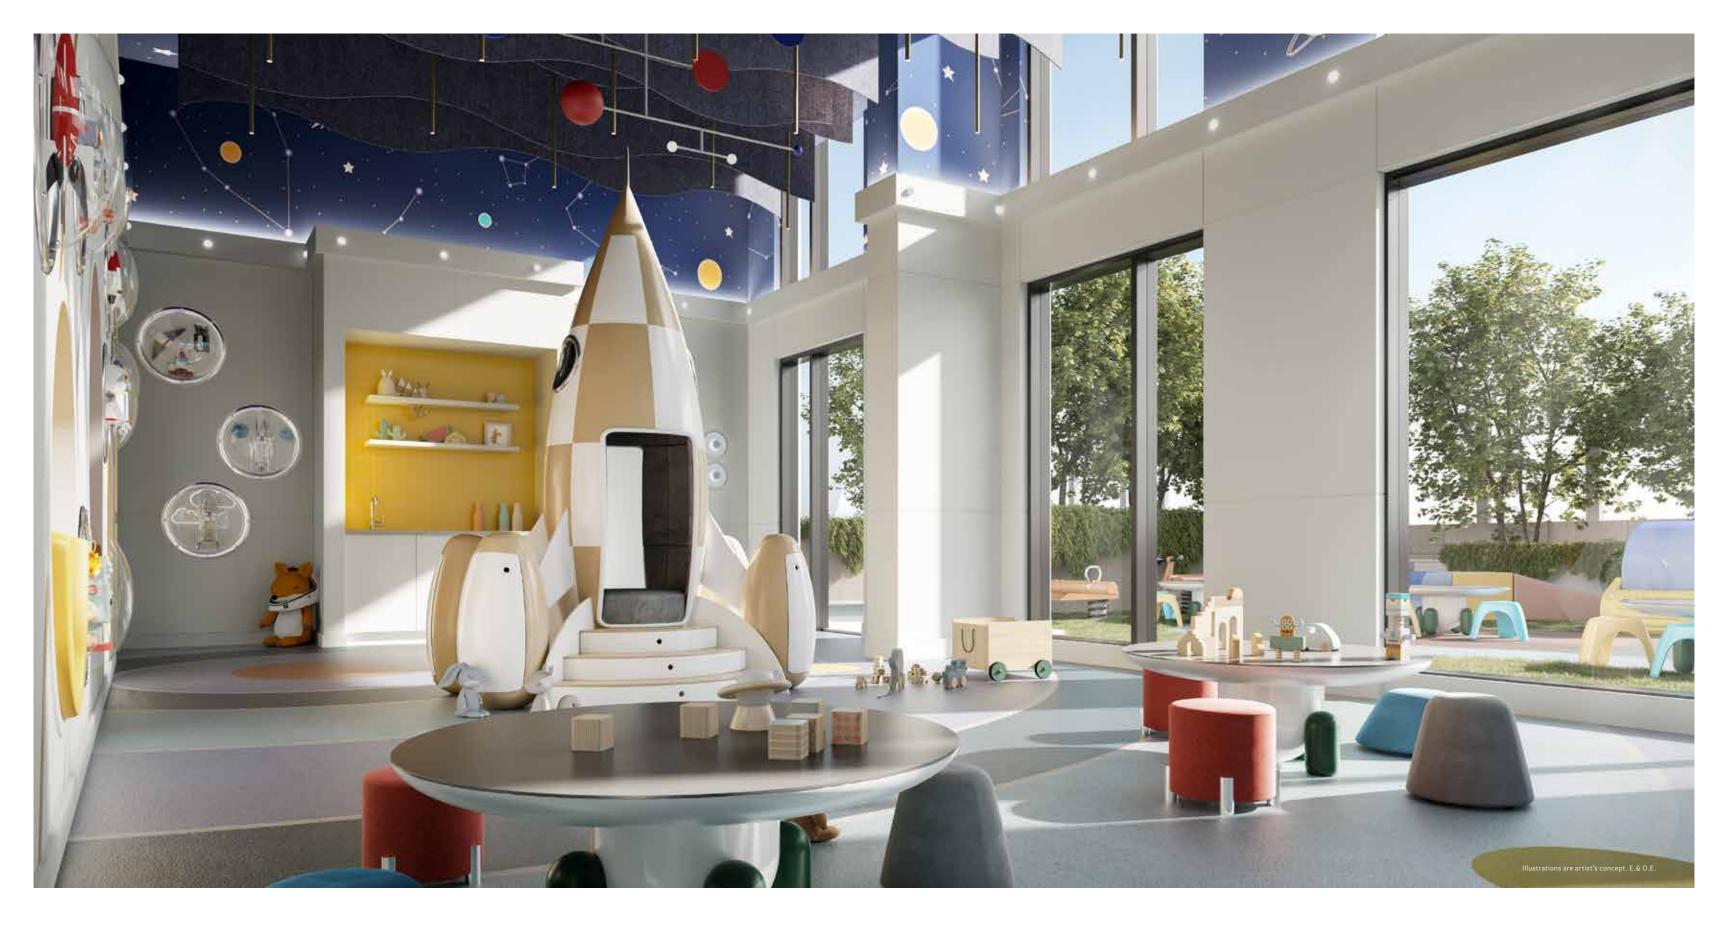

# Podium Level 6

- 1. Outdoor Screening Area
- 2. Outdoor Kid's Club
- 3. Media Lounge
- 4. Youth Lounge
- 5. Indoor Kid's Club
- 6. Elevator Lobby
- 7. Catering Kitchen
- 8. Bar & Lounge
- 9. Outdoor Dining
- 10. Outdoor Lounge
- 11. Sculpture Garden
- 12. Lounge
- 13. Private Dining & Lounge
- 14. Outdoor Bar & Lounge
- 15. Washrooms

### PLAYTIME IS ANY TIME

THE PEONY & THE JASMINE | PODIUM LEVEL 6 | KID'S CLUB

Kids will love this amazing space dedicated to their need to discover, imagine, and play. In nice weather, the space opens out onto an outdoor terrace that is equally enchanting for little ones.