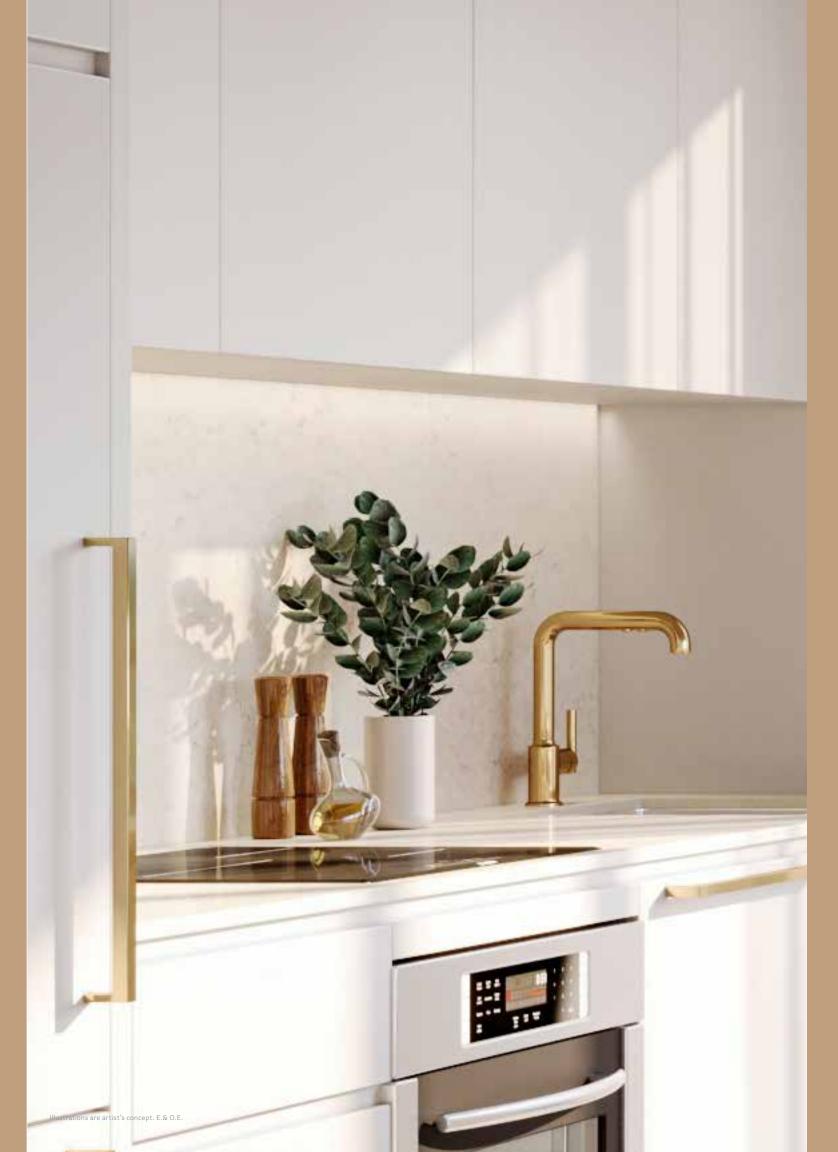

### A SPLENDID RETREAT

THE PEONY | KITCHEN AND LIVING AREA

Exquisitely designed to be the ultimate in luxury and style, your suite at The Peony features the latest accessories and finishes to conjure an ambiance of serenity.

#### KITCHEN FEATURES

- Custom designed kitchen by II BY IV DESIGN
- Choice of three colours from Vendor's sample packages
- Quartz countertop and backsplash
- Island with quartz countertop (as per plan)
- 24" integrated designer appliance package