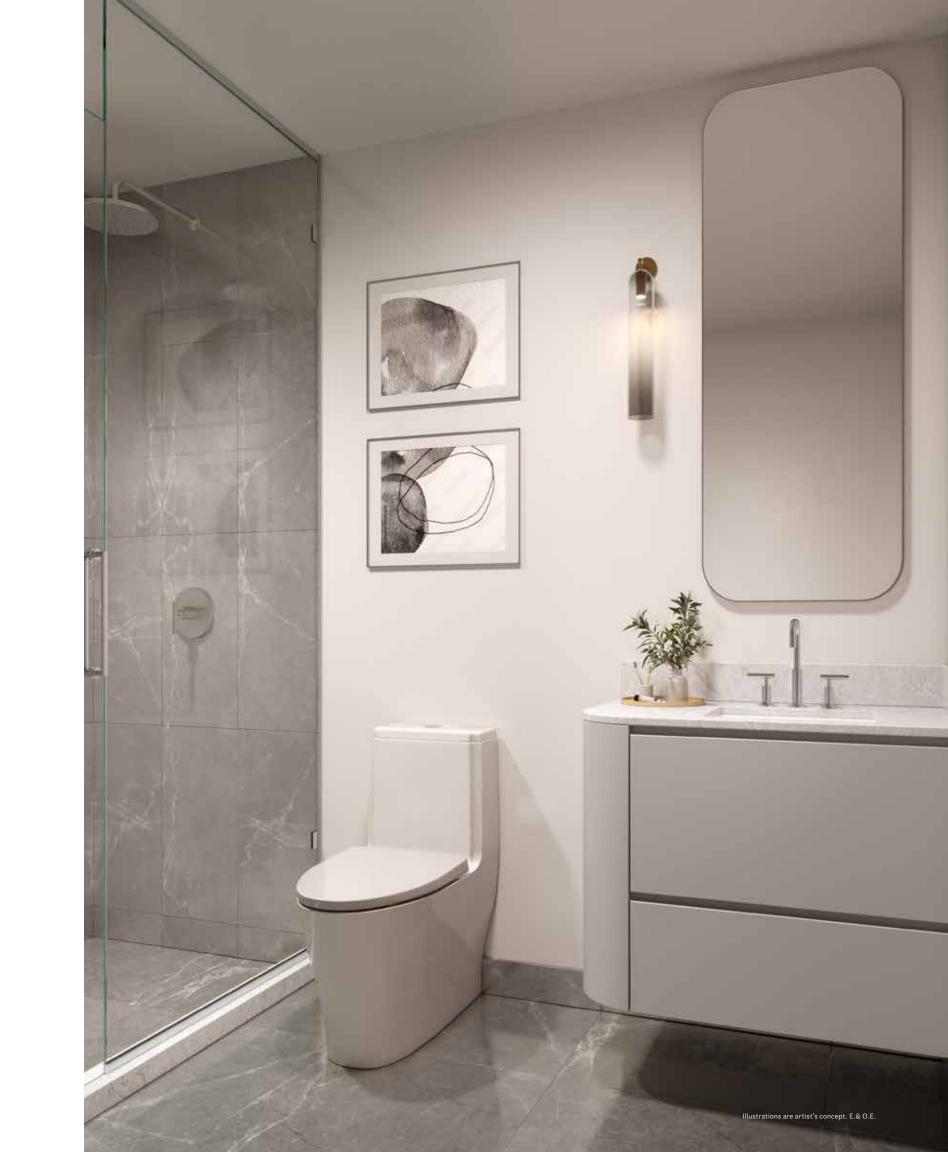

### PERSONAL SPACE

BATHROOM

With a glass-enclosed shower and rain showerhead, quartz countertops and porcelain flooring, your ensuite combines function and form.

#### BATHROOM FEATURES

- Porcelain tile flooring
- Porcelain tiles on shower or tub wall, tub apron and shower flooring
- Vanity with recessed finger pulls, quartz countertop and undermount sink (as per plan)
- Choice of three colours from Vendor's sample packages