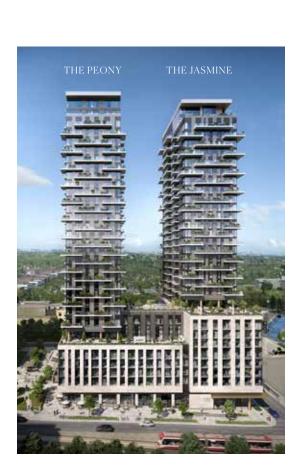

# Welcome to Forêt™

A chic new hub of well-being and luxurious living, Forêt is the largest design-led mixed-use community in Forest Hill. This contemporary condominium of three residential towers is designed to enhance the lives of residents, with vast amenity spaces for fitness, socializing, and relaxation; and a new public park. The names of the elegant towers are inspired by the beauty of nature: The Peony, The Jasmine, and The Iris.

# The Peony

Standing above Forest Hill and all its green glory, The Peony is a 33-storey condominium community offering luxury suites. These beautifully appointed homes are graced with 9-foot ceilings, upscale designer features and finishes, kitchens by renowned II BY IV DESIGN, and brand-name appliance packages. Sharing a 9-storey podium with the Jasmine tower at Forêt<sup>™</sup>, The Peony is designed to enhance your quality of life with a variety of outstanding social and wellness amenities.