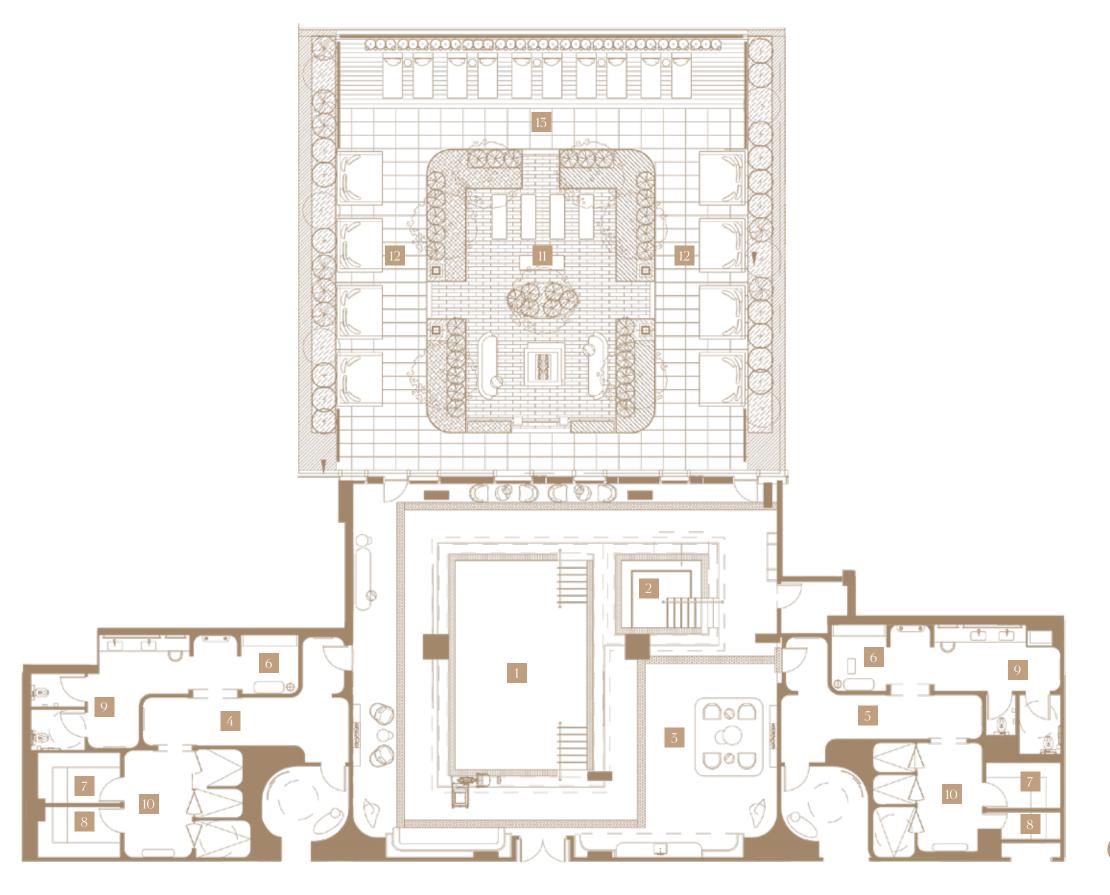

# Podium Level 2 Aquatic Centre

- 1. Indoor Pool
- 2. Hot Tub
- 3. Lounge
- 4. Men's Change Room
- 5. Women's Change Room
- 6. Lockers
- 7. Sauna
- 8. Steam Room
- 9. Washrooms
- 10. Showers
- 11. Tranquility Garden
- 12. Cabanas
- 13. Sun Loungers

Illustration is artist's concept. E.&.O.E.