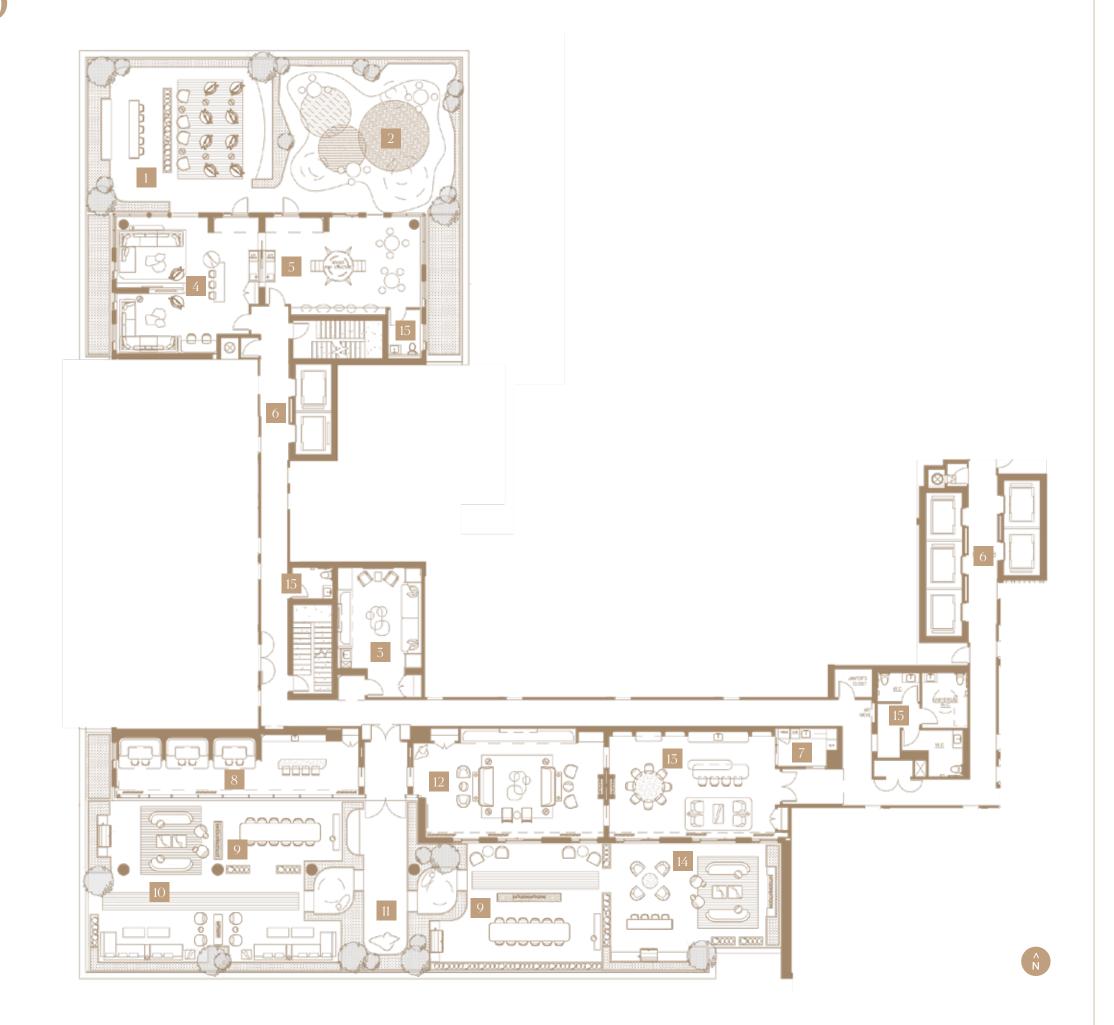

# Podium Level 1

- 1. Lobby
- 2. Concierge
- 3. Mail Room
- 4. Secret Garden
- 5. Outdoor Dining & Lounge
- 6. Outdoor Co-Working Lounge
- 7. Dining
- 8. Games Lounge
- 9. Co-Working Lounge
- 10. Parcel Lockers
- 11. Elevator Lobby
- 12. Washrooms
- 13. Pet Spa

Illustration is artist's concept. E.&.O.E.