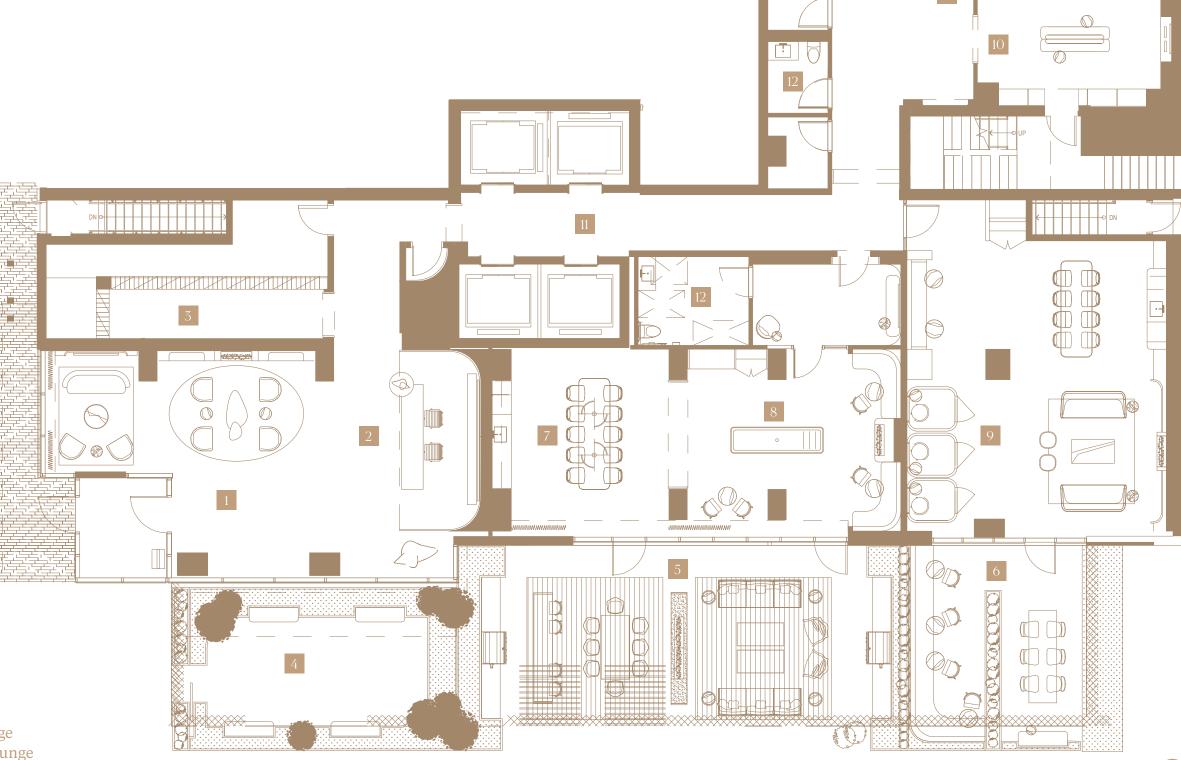

# Podium Level 1

- 1. Lobby
- 2. Concierge
- 3. Mail Room
- 4. Secret Garden
- 5. Outdoor Dining & Lounge
- 6. Outdoor Co-Working Lounge
- 7. Dining
- 8. Games Lounge
- 9. Co-Working Lounge
- 10. Parcel Lockers
- 11. Elevator Lobby
- 12. Washrooms
- 13. Pet Spa

### A HIDDEN GEM

THE PEONY & THE JASMINE | GROUND FLOOR | SECRET GARDEN

Take some time to catch a breeze and get some quality outdoor time in this quiet landscaped spot with comfortable seating.

## A SUBLIME SETTING

THE PEONY | LOBBY AND CONCIERGE

a welcoming space with a 24-hour concierge who will make you and your guests feel completely comfortable.

#### THE THRILL OF THE GAME

THE PEONY & THE JASMINE | PODIUM LEVEL 1 | GAMES LOUNGE

Invite friends and family to indulge in a little competition at the tastefully decorated games lounge. Whether it's cards, chess or table shuffleboard, you're well set up for scoring good times.

### WHERE TO WORK FROM HOME

THE PEONY & THE JASMINE | PODIUM LEVEL 1 | CO-WORKING LOUNGE

Whatever you're working on, get inspired in this work-from-home space geared to sparking ideas and encouraging flow. Ideal for personal as well as work projects, this lounge and coffee bar is serene and tech-enabled with dedicated conference call rooms.