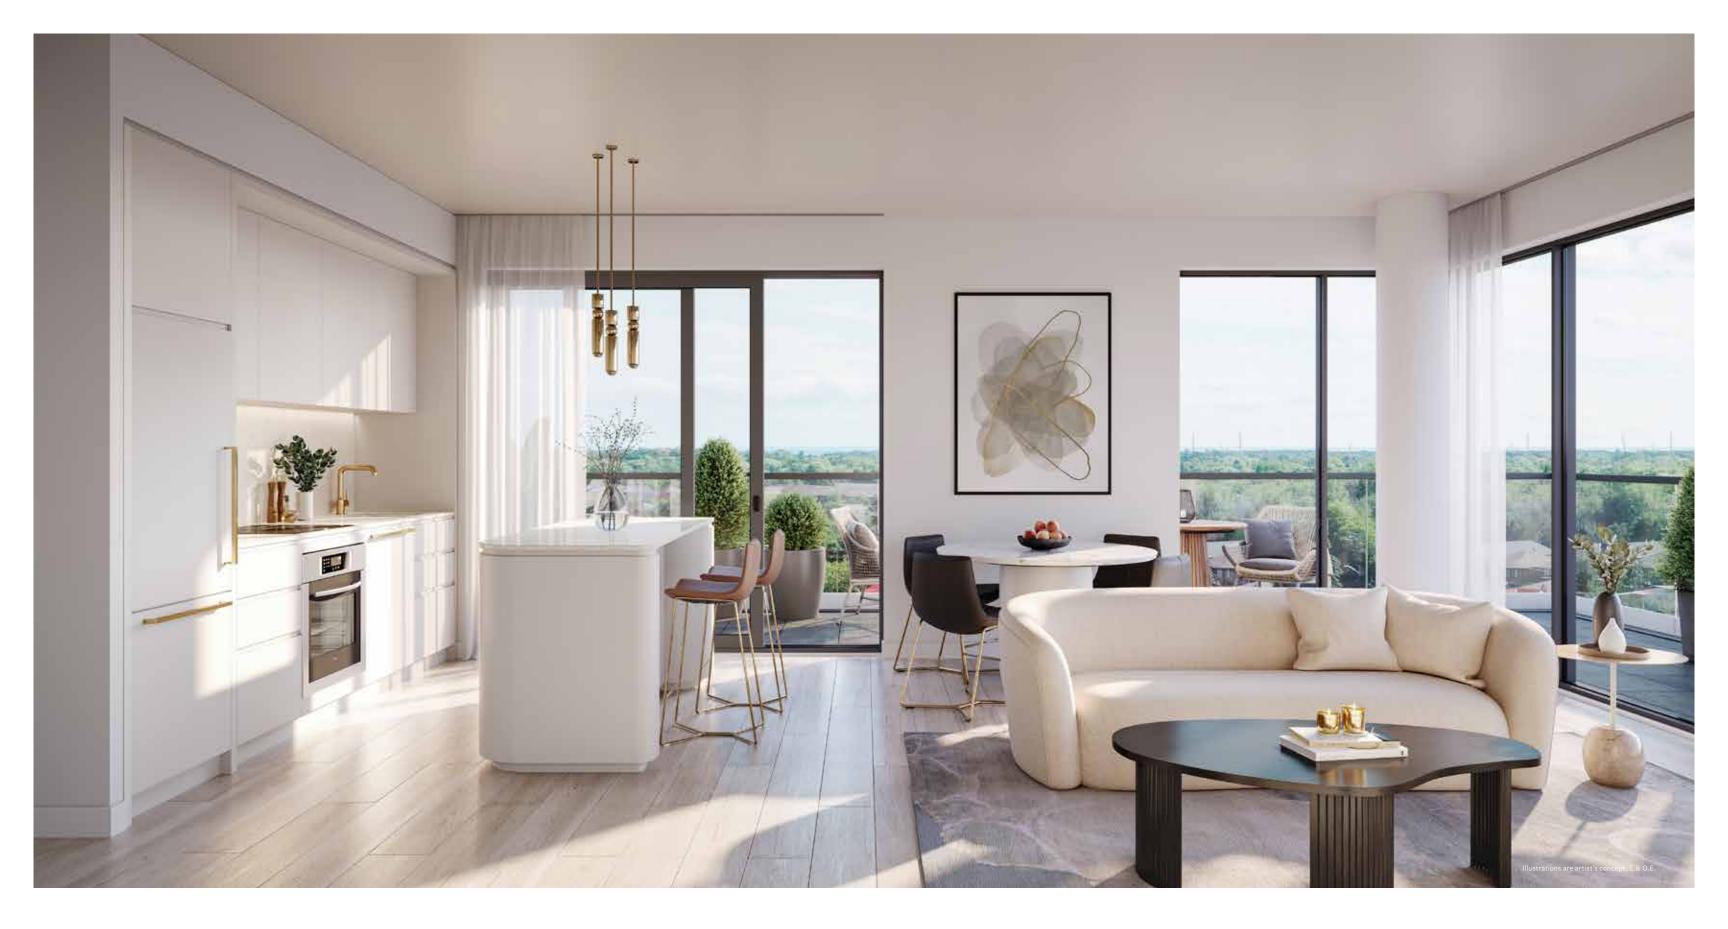

### A SPLENDID RETREAT

THE PEONY | KITCHEN AND LIVING AREA

Exquisitely designed to be the ultimate in luxury and style, your suite at The Peony features the latest accessories and finishes to conjure an ambiance of serenity.

#### KITCHEN FEATURES

- Custom designed kitchen by II BY IV DESIGN
- Choice of three colours from Vendor's sample packages
- Quartz countertop and backsplash
- Island with quartz countertop (as per plan)
- 24" integrated designer appliance package

#### SUITE FEATURES

- Luxury vinyl flooring
- Balcony or Terrace (as per plan)
- 9 ft. ceilings