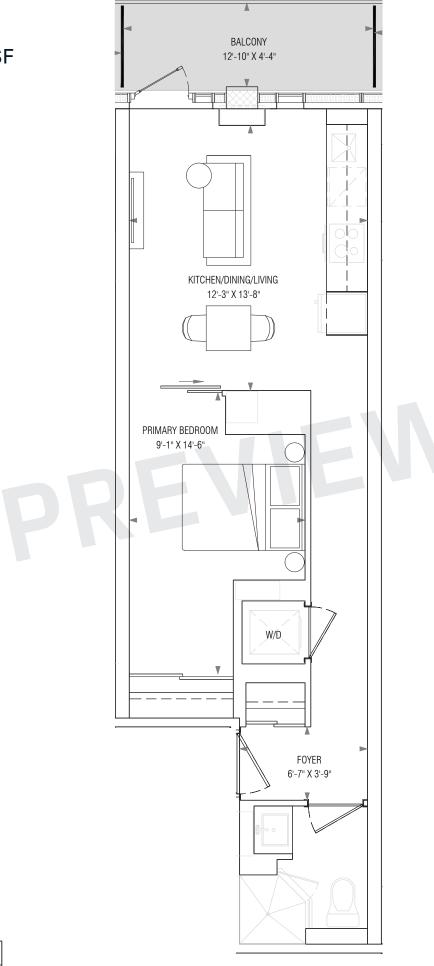

### **1N**

#### 1 Bedroom 468 Interior SF

















### **1**G

#### 1 Bedroom 478 Interior SF























### **1X**

#### 1 Bedroom 480 Interior SF























### **1V**

#### 1 Bedroom 486 Interior SF























#### **1D** 1 Bedroom 496 Interior SF











#### 11 1 Bedroom 500 Interior SF











5TH FLOOR













# **1A**1 Bedroom 500 Interior SF



#### OPERABLE WINDOW ON 4TH















# **1Z**1 Bedroom 503 Interior SF













# **1C**1 Bedroom 507 Interior SF













# **1Y**1 Bedroom 514 Interior SF











# **1E**1 Bedroom 523 Interior SF











# **1F**1 Bedroom 541 Interior SF











#### **1V**

- 1 Bedroom
- + Den
- 486 Interior SF























### **1K**

1 Bedroom

+ Den











#### 1R+D

1 Bedroom

+ Den











#### 1B+D

1 Bedroom

+ Den











### **1A+D**

1 Bedroom

+ Den











#### 1AM+D

1 Bedroom

+ Den













### 1D+D

1 Bedroom

+ Den











#### 1AV+D

- 1 Bedroom
- + Den























#### 1AR+D

- 1 Bedroom
- + Den
- 578 Interior SF













#### 1AS+D

- 1 Bedroom
- + Den
- 573 Interior SF















#### 1V+D

1 Bedroom

+ Den















### 1J+D

1 Bedroom

+ Den











#### 1K+D

1 Bedroom

+ Den











#### 1AA+D

- 1 Bedroom
- + Den











#### 1G+D

1 Bedroom

+ Den











#### 1AW+D

1 Bedroom

+ Den











#### 1