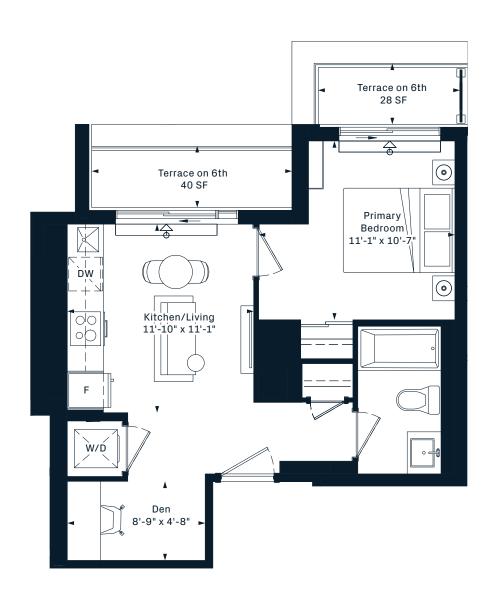

### **1N**

#### 1 Bedroom 468 Interior SF

















### **1**G

#### 1 Bedroom 478 Interior SF























### **1X**

#### 1 Bedroom 480 Interior SF























### **1V**

#### 1 Bedroom 486 Interior SF























#### **1D** 1 Bedroom 496 Interior SF











#### 11 1 Bedroom 500 Interior SF











5TH FLOOR













# **1A**1 Bedroom 500 Interior SF



#### OPERABLE WINDOW ON 4TH















# **1Z**1 Bedroom 503 Interior SF













# **1C**1 Bedroom 507 Interior SF













# **1Y**1 Bedroom 514 Interior SF











# **1E**1 Bedroom 523 Interior SF











# **1F**1 Bedroom 541 Interior SF











#### **1V**

- 1 Bedroom
- + Den
- 486 Interior SF























### **1K**

1 Bedroom

+ Den











#### 1R+D

1 Bedroom

+ Den











#### 1B+D

1 Bedroom

+ Den











### **1A+D**

1 Bedroom

+ Den











#### 1AM+D

1 Bedroom

+ Den













### 1D+D

1 Bedroom

+ Den











#### 1AV+D

- 1 Bedroom
- + Den























#### 1AR+D

- 1 Bedroom
- + Den
- 578 Interior SF













#### 1AS+D

- 1 Bedroom
- + Den
- 573 Interior SF















#### 1V+D

1 Bedroom

+ Den















### 1J+D

1 Bedroom

+ Den











#### 1K+D

1 Bedroom

+ Den











#### 1AA+D

- 1 Bedroom
- + Den











#### 1G+D

1 Bedroom

+ Den











#### 1AW+D

1 Bedroom

+ Den











#### 1AC+D

1 Bedroom

+ Den













#### 1AE+D

- 1 Bedroom
- + Den
- 615 Interior SF













#### 1AG+D

- 1 Bedroom
- + Den
- 618 Interior SF