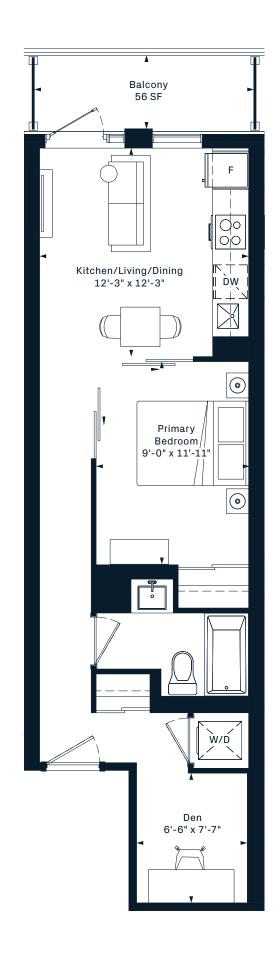

#### **1V**

- 1 Bedroom
- + Den
- 486 Interior SF

### **1K**

1 Bedroom

+ Den