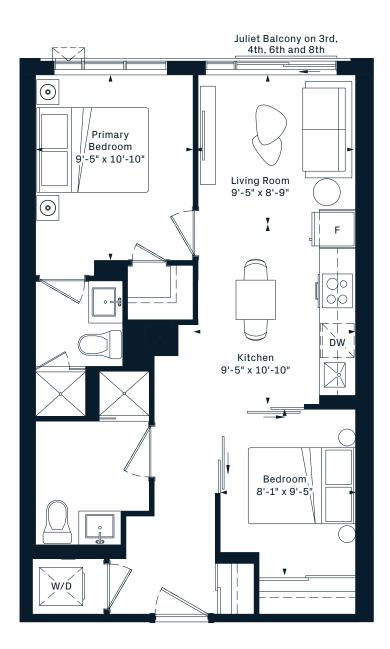

or SF























### 1L+D

1 Bedroom

+ Den











#### 1N+D

1 Bedroom

+ Den











#### 1AX+D

1 Bedroom

+ Den













#### 1P+D

1 Bedroom

+ Den

















### **1Q+D**

1 Bedroom

+ Den















### **2H**2 Bedroom 657 Interior SF























## **2Q**2 Bedroom 731 Interior SF











## **2N**2 Bedroom 610 Interior SF













#### 2AE













## **2B**2 Bedroom 642 Interior SF











### **2D**2 Bedroom 643 Interior SF



















## **2W**2 Bedroom 644 Interior SF











### **2AY**2 Bedroom 652 Interior SF













### **2H**2 Bedroom 657 Interior SF























## **2A**2 Bedroom 663 Interior SF











## **2J**2 Bedroom 664 Interior SF











## **2K**2 Bedroom 667 Interior SF























# **2S**2 Bedroom 703 Interior SF

















## **2Q**2 Bedroom 731 Interior SF











## **3B**3 Bedroom 815 Interior SF











**3C** 3 Bedroom 863 Interior SF





5TH FLOOR













**3X** 3 Bedroom













#### **3K** 3 Bedroom 960 Interior SF













### **3N**3 Bedroom 1051 Interior SF







#### **3L** 3 Bedroom 1054 Interior SF













## **SK**Jr. 1 Bedroom 388 Interior SF













#### SE

Jr. 1 Bedroom 417 Interior SF











#### SC Jr. 1 Bedroom 435 Interior SF











#### SB

Jr. 1 Bedroom 439 Interior SF















#### SD

#### Jr. 1 Bedroom 440 Interior SF







#### SF Jr. 1 Bedroom 440 Interior SF











#### SJ Jr. 1 Bedroom 473 Interior SF