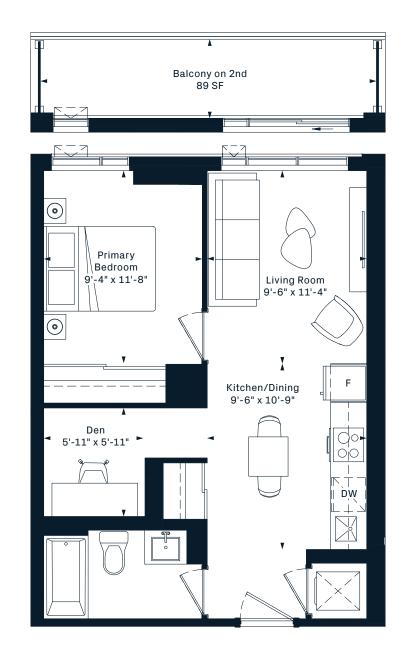

### **1K**

1 Bedroom

+ Den

#### 1R+D

1 Bedroom

+ Den

#### 1B+D

1 Bedroom

+ Den

### **1A+D**

1 Bedroom

+ Den

#### 1AM+D

1 Bedroom

+ Den

### 1D+D

1 Bedroom

+ Den

#### 1AV+D

- 1 Bedroom
- + Den

#### 1AR+D

- 1 Bedroom
- + Den
- 578 Interior SF

#### 1AS+D

- 1 Bedroom
- + Den
- 573 Interior SF

#### 1V+D

1 Bedroom

+ Den

### 1J+D

1 Bedroom

+ Den

#### 1K+D

1 Bedroom

+ Den

#### 1AA+D

- 1 Bedroom
- + Den

#### 1G+D

1 Bedroom

+ Den

#### 1AW+D

1 Bedroom

+ Den

#### 1AC+D

1 Bedroom

+ Den

#### 1AE+D

- 1 Bedroom
- + Den
- 615 Interior SF

#### 1AG+D

- 1 Bedroom
- + Den
- 618 Interior SF

### 1L+D

1 Bedroom

+ Den

#### 1N+D

1 Bedroom

+ Den

#### 1AX+D

1 Bedroom

+ Den

#### 1P+D

1 Bedroom

+ Den

### **1Q+D**

1 Bedroom

+ Den