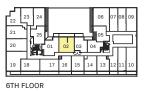

#### **1V**

- 1 Bedroom
- + Den
- 486 Interior SF

### **1K**

1 Bedroom

+ Den

#### 1R+D

1 Bedroom

+ Den

#### 1B+D

1 Bedroom

+ Den

### **1A+D**

1 Bedroom

+ Den

#### 1AM+D

1 Bedroom

+ Den

### 1D+D

1 Bedroom

+ Den

#### 1AV+D

- 1 Bedroom
- + Den

#### 1AR+D

- 1 Bedroom
- + Den
- 578 Interior SF

#### 1AS+D

- 1 Bedroom
- + Den
- 573 Interior SF

#### 1V+D

1 Bedroom

+ Den

### 1J+D

1 Bedroom

+ Den

#### 1K+D

1 Bedroom

+ Den

#### 1AA+D

- 1 Bedroom
- + Den

#### 1G+D

1 Bedroom

+ Den

#### 1AW+D

1 Bedroom

+ Den

#### 1AC+D

1 Bedroom

+ Den

#### 1AE+D

- 1 Bedroom
- + Den
- 615 Interior SF

#### 1AG+D

- 1 Bedroom
- + Den
- 618 Interior SF

### 1L+D

1 Bedroom

+ Den

#### 1N+D

1 Bedroom

+ Den

#### 1AX+D

1 Bedroom

+ Den

#### 1P+D

1 Bedroom

+ Den

### **1Q+D**

1 Bedroom

+ Den