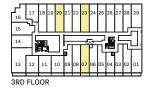

#### 1B+D

1 Bedroom

+ Den











### **1A+D**

1 Bedroom

+ Den











#### 1AM+D

1 Bedroom

+ Den













### 1D+D

1 Bedroom

+ Den











#### 1AV+D

- 1 Bedroom
- + Den























#### 1AR+D

- 1 Bedroom
- + Den
- 578 Interior SF













#### 1AS+D

- 1 Bedroom
- + Den
- 573 Interior SF















#### 1V+D

1 Bedroom

+ Den















### 1J+D

1 Bedroom

+ Den











#### 1K+D

1 Bedroom

+ Den











#### 1AA+D

- 1 Bedroom
- + Den











#### 1G+D

1 Bedroom

+ Den











#### 1AW+D

1 Bedroom

+ Den











#### 1AC+D

1 Bedroom

+ Den













#### 1AE+D

- 1 Bedroom
- + Den
- 615 Interior SF













#### 1AG+D

- 1 Bedroom
- + Den
- 618 Interior SF























### 1L+D

1 Bedroom

+ Den











#### 1N+D

1 Bedroom

+ Den











#### 1AX+D

1 Bedroom

+ Den













#### 1P+D

1 Bedroom

+ Den

















### **1Q+D**

1 Bedroom

+ Den















### **2H**2 Bedroom 657 Interior SF























## **2Q**2 Bedroom 731 Interior SF











## **2N**2 Bedroom 610 Interior SF













#### 2AE













## **2B**2 Bedroom 642 Interior SF











### **2D**2 Bedroom 643 Interior SF



















## **2W**2 Bedroom 644 Interior SF











### **2AY**2 Bedroom 652 Interior SF













### **2H**2 Bedroom 657 Interior SF























## **2A**2 Bedroom 663 Interior SF











## **2J**2 Bedroom 664 Interior SF











## **2K**2 Bedroom 667 Interior SF























# **2S**2 Bedroom 703 Interior SF