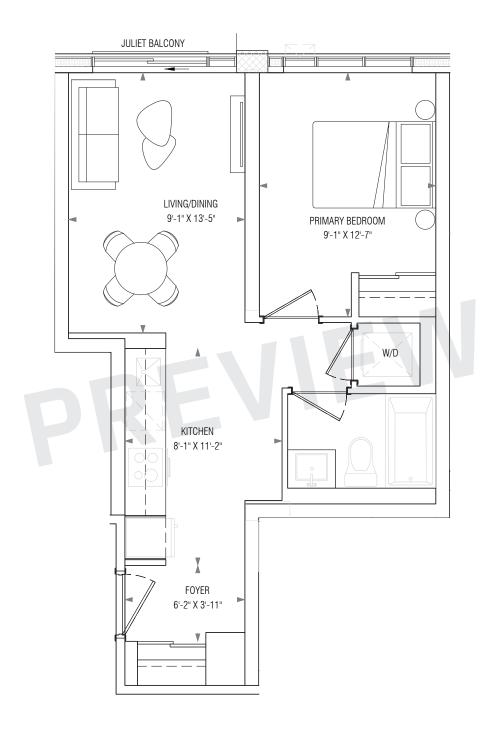

### **1N**

#### 1 Bedroom 468 Interior SF

















### **1**G

#### 1 Bedroom 478 Interior SF























### **1X**

#### 1 Bedroom 480 Interior SF























### **1V**

#### 1 Bedroom 486 Interior SF























#### **1D** 1 Bedroom 496 Interior SF











#### 11 1 Bedroom 500 Interior SF











5TH FLOOR













# **1A**1 Bedroom 500 Interior SF



#### OPERABLE WINDOW ON 4TH















# **1Z**1 Bedroom 503 Interior SF













# **1C**1 Bedroom 507 Interior SF













# **1Y**1 Bedroom 514 Interior SF











# **1E**1 Bedroom 523 Interior SF











# **1F**1 Bedroom 541 Interior SF











#### **1V**

- 1 Bedroom
- + Den
- 486 Interior SF























### **1K**

1 Bedroom

+ Den











#### 1R+D

1 Bedroom

+ Den











#### 1B+D

1 Bedroom

+ Den











### **1A+D**

1 Bedroom

+ Den











#### 1AM+D

1 Bedroom

+ Den













### 1D+D

1 Bedroom

+ Den











#### 1AV+D

- 1 Bedroom
- + Den























#### 1AR+D

- 1 Bedroom
- + Den
- 578 Interior SF













#### 1AS+D

- 1 Bedroom
- + Den
- 573 Interior SF















#### 1V+D

1 Bedroom

+ Den















### 1J+D

1 Bedroom

+ Den











#### 1K+D

1 Bedroom

+ Den











#### 1AA+D

- 1 Bedroom
- + Den











#### 1G+D

1 Bedroom

+ Den











#