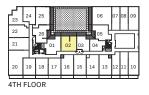

### **1N**

#### 1 Bedroom 468 Interior SF

### **1**G

#### 1 Bedroom 478 Interior SF

### **1X**

#### 1 Bedroom 480 Interior SF

### **1V**

#### 1 Bedroom 486 Interior SF

#### **1D** 1 Bedroom 496 Interior SF

#### 11 1 Bedroom 500 Interior SF

5TH FLOOR