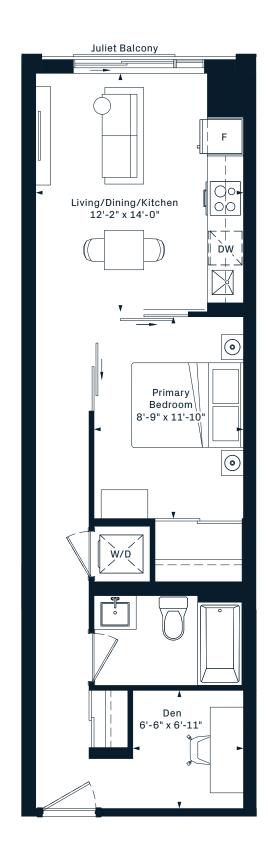

# **1C**1 Bedroom 507 Interior SF













# **1Y**1 Bedroom 514 Interior SF











# **1E**1 Bedroom 523 Interior SF











# **1F**1 Bedroom 541 Interior SF











#### **1V**

- 1 Bedroom
- + Den
- 486 Interior SF























### **1K**

1 Bedroom

+ Den











#### 1R+D

1 Bedroom

+ Den











#### 1B+D

1 Bedroom

+ Den











### **1A+D**

1 Bedroom

+ Den











#### 1AM+D

1 Bedroom

+ Den













### 1D+D

1 Bedroom

+ Den











#### 1AV+D

- 1 Bedroom
- + Den























#### 1AR+D

- 1 Bedroom
- + Den
- 578 Interior SF













#### 1AS+D

- 1 Bedroom
- + Den
- 573 Interior SF















#### 1V+D

1 Bedroom

+ Den















### 1J+D

1 Bedroom

+ Den











#### 1K+D

1 Bedroom

+ Den











#### 1AA+D

- 1 Bedroom
- + Den











#### 1G+D

1 Bedroom

+ Den











#### 1AW+D

1 Bedroom

+ Den











#### 1AC+D

1 Bedroom

+ Den













#### 1AE+D

- 1 Bedroom
- + Den
- 615 Interior SF













#### 1AG+D

- 1 Bedroom
- + Den
- 618 Interior SF























### 1L+D

1 Bedroom

+ Den











#### 1N+D

1 Bedroom

+ Den











#### 1AX+D

1 Bedroom

+ Den













#### 1P+D

1 Bedroom

+ Den

















### **1Q+D**

1 Bedroom

+ Den















### **2H**2 Bedroom 657 Interior SF























## **2Q**2 Bedroom 731 Interior SF











## **2N**2 Bedroom 610 Interior SF













#### 2AE













## **2B**2 Bedroom 642 Interior SF











### **2D**2 Bedroom 643 Interior SF



















## *