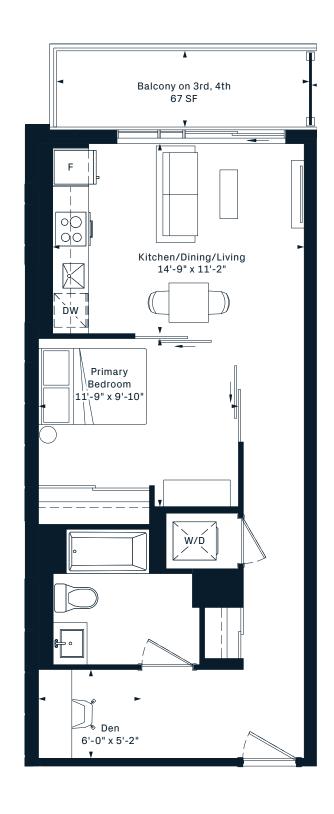

#### 1AM+D

1 Bedroom

+ Den













### 1D+D

1 Bedroom

+ Den











#### 1AV+D

- 1 Bedroom
- + Den























#### 1AR+D

- 1 Bedroom
- + Den
- 578 Interior SF













#### 1AS+D

- 1 Bedroom
- + Den
- 573 Interior SF















#### 1V+D

1 Bedroom

+ Den















### 1J+D

1 Bedroom

+ Den











#### 1K+D

1 Bedroom

+ Den











#### 1AA+D

- 1 Bedroom
- + Den











#### 1G+D

1 Bedroom

+ Den











#### 1AW+D

1 Bedroom

+ Den











#### 1AC+D

1 Bedroom

+ Den













#### 1AE+D

- 1 Bedroom
- + Den
- 615 Interior SF













#### 1AG+D

- 1 Bedroom
- + Den
- 618 Interior SF























### 1L+D

1 Bedroom

+ Den











#### 1N+D

1 Bedroom

+ Den











#### 1AX+D

1 Bedroom

+ Den













#### 1P+D

1 Bedroom

+ Den

















### **1Q+D**

1 Bedroom

+ Den















### **2H**2 Bedroom 657 Interior SF























## **2Q**2 Bedroom 731 Interior SF











## **2N**2 Bedroom 610 Interior SF













#### 2AE













## **2B**2 Bedroom 642 Interior SF











### **2D**2 Bedroom 643 Interior SF



















## **2W**2 Bedroom 644 Interior SF











### **2AY**2 Bedroom 652 Interior SF













### **2H**2 Bedroom 657 Interior SF























## **2A**2 Bedroom 663 Interior SF











## **2J**2 Bedroom 664 Interior SF











## **2K**2 Bedroom 667 Interior SF























# **2S**2 Bedroom 703 Interior SF

















## **2Q**2 Bedroom 731 Interior SF











## **3B**3 Bedroom