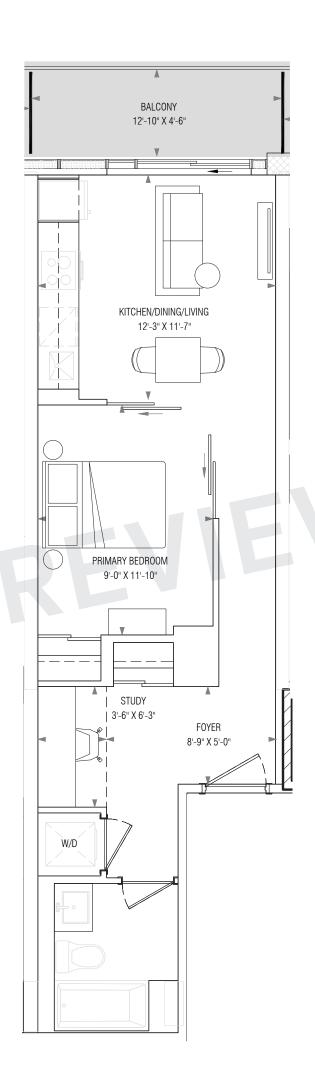

### **1N**

#### 1 Bedroom 468 Interior SF

















### **1**G

#### 1 Bedroom 478 Interior SF























### **1X**

#### 1 Bedroom 480 Interior SF























### **1V**

#### 1 Bedroom 486 Interior SF























#### **1D** 1 Bedroom 496 Interior SF











#### 11 1 Bedroom 500 Interior SF











5TH FLOOR













# **1A**1 Bedroom 500 Interior SF



#### OPERABLE WINDOW ON 4TH















# **1Z**1 Bedroom 503 Interior SF













# **1C**1 Bedroom 507 Interior SF













# **1Y**1 Bedroom 514 Interior SF











# **1E**1 Bedroom 523 Interior SF











# **1F**1 Bedroom 541 Interior SF











#### **1V**

- 1 Bedroom
- + Den
- 486 Interior SF























### **1K**

1 Bedroom

+ Den











#### 1R+D

1 Bedroom

+ Den











#### 1B+D

1 Bedroom

+ Den











### **1A+D**

1 Bedroom

+ Den











#### 1AM+D

1 Bedroom

+ Den













### 1D+D

1 Bedroom

+ Den











#### 1AV+D

- 1 Bedroom
- + Den























#### 1AR+D

- 1 Bedroom
- + Den
- 578 Interior SF













#### 1AS+D

- 1 Bedroom
- + Den
- 573 Interior SF















#### 1V+D

1 Bedroom

+ Den















### 1J+D

1 Bedroom

+ Den











#### 1K+D

1 Bedroom

+ Den











#### 1AA+D

- 1 Bedroom
- + Den











#### 1G+D

1 Bedroom

+ Den











#### 1AW+D

1 Bedroom

+ Den











#### 1AC+D

1 Bedroom

+ Den













#### 1AE+