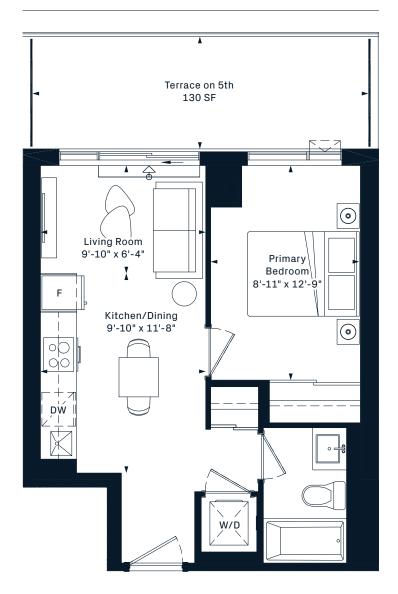

### **1N**

#### 1 Bedroom 468 Interior SF

















### **1**G

#### 1 Bedroom 478 Interior SF























### **1X**

#### 1 Bedroom 480 Interior SF























### **1V**

#### 1 Bedroom 486 Interior SF























#### **1D** 1 Bedroom 496 Interior SF











#### 11 1 Bedroom 500 Interior SF











5TH FLOOR













# **1A**1 Bedroom 500 Interior SF



#### OPERABLE WINDOW ON 4TH















# **1Z**1 Bedroom 503 Interior SF













# **1C**1 Bedroom 507 Interior SF













# **1Y**1 Bedroom 514 Interior SF











# **1E**1 Bedroom 523 Interior SF











# **1F**1 Bedroom 541 Interior SF











#### **1V**

- 1 Bedroom
- + Den
- 486 Interior SF























### **1K**

1 Bedroom

+ Den











#### 1R+D

1 Bedroom

+ Den











#### 1B+D

1 Bedroom

+ Den











### **1A+D**

1 Bedroom

+ Den