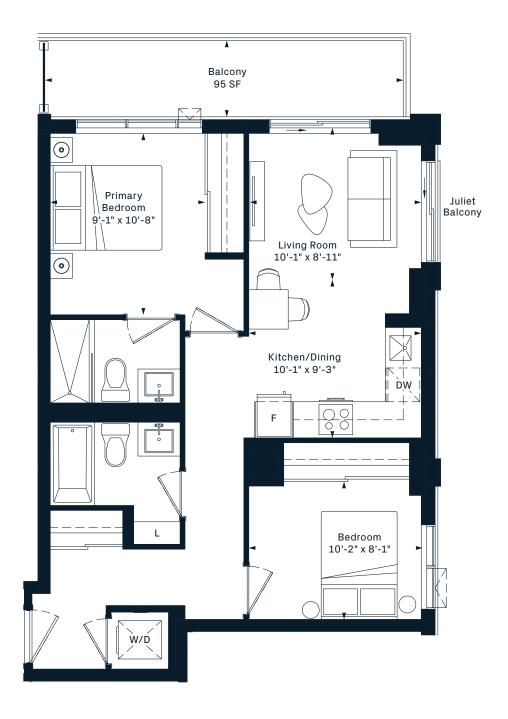

#### 1AS+D

- 1 Bedroom
- + Den
- 573 Interior SF















#### 1V+D

1 Bedroom

+ Den















### 1J+D

1 Bedroom

+ Den











#### 1K+D

1 Bedroom

+ Den











#### 1AA+D

- 1 Bedroom
- + Den











#### 1G+D

1 Bedroom

+ Den











#### 1AW+D

1 Bedroom

+ Den











#### 1AC+D

1 Bedroom

+ Den













#### 1AE+D

- 1 Bedroom
- + Den
- 615 Interior SF













#### 1AG+D

- 1 Bedroom
- + Den
- 618 Interior SF























### 1L+D

1 Bedroom

+ Den











#### 1N+D

1 Bedroom

+ Den











#### 1AX+D

1 Bedroom

+ Den













#### 1P+D

1 Bedroom

+ Den

















### **1Q+D**

1 Bedroom

+ Den















### **2H**2 Bedroom 657 Interior SF























## **2Q**2 Bedroom 731 Interior SF











## **2N**2 Bedroom 610 Interior SF













#### 2AE













## **2B**2 Bedroom 642 Interior SF











### **2D**2 Bedroom 643 Interior SF



















## **2W**2 Bedroom 644 Interior SF











### **2AY**2 Bedroom 652 Interior SF













### **2H**2 Bedroom 657 Interior SF























## **2A**2 Bedroom 663 Interior SF











## **2J**2 Bedroom 664 Interior SF











## **2K**2 Bedroom 667 Interior SF























# **2S**2 Bedroom 703 Interior SF

















## **2Q**2 Bedroom 731 Interior SF











## **3B**3 Bedroom 815 Interior SF











**3C** 3 Bedroom 863 Interior SF





5TH FLOOR













**3X** 3 Bedroom













#### **3K** 3 Bedroom 960 Interior SF













### **3N**3 Bedroom 1051 Inte