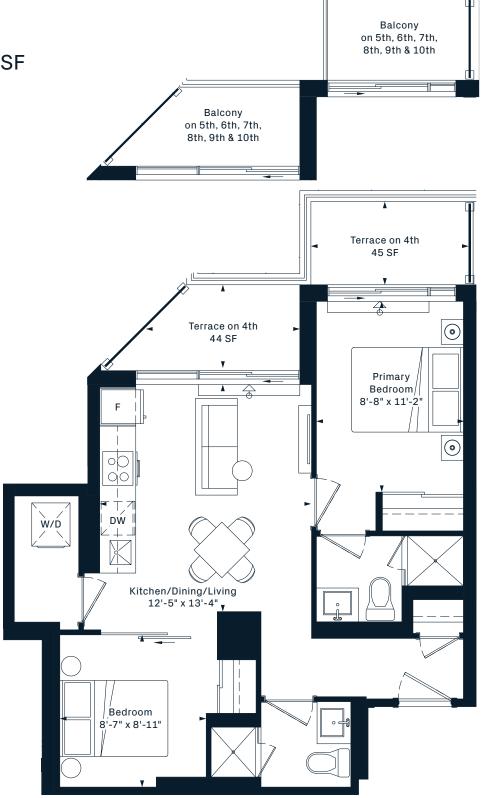

#### 1AR+D

- 1 Bedroom
- + Den
- 578 Interior SF













#### 1AS+D

- 1 Bedroom
- + Den
- 573 Interior SF















#### 1V+D

1 Bedroom

+ Den















### 1J+D

1 Bedroom

+ Den











#### 1K+D

1 Bedroom

+ Den











#### 1AA+D

- 1 Bedroom
- + Den











#### 1G+D

1 Bedroom

+ Den











#### 1AW+D

1 Bedroom

+ Den











#### 1AC+D

1 Bedroom

+ Den













#### 1AE+D

- 1 Bedroom
- + Den
- 615 Interior SF













#### 1AG+D

- 1 Bedroom
- + Den
- 618 Interior SF























### 1L+D

1 Bedroom

+ Den











#### 1N+D

1 Bedroom

+ Den











#### 1AX+D

1 Bedroom

+ Den













#### 1P+D

1 Bedroom

+ Den

















### **1Q+D**

1 Bedroom

+ Den















### **2H**2 Bedroom 657 Interior SF























## **2Q**2 Bedroom 731 Interior SF











## **2N**2 Bedroom 610 Interior SF













#### 2AE













## **2B**2 Bedroom 642 Interior SF











### **2D**2 Bedroom 643 Interior SF



















## **2W**2 Bedroom 644 Interior SF











### **2AY**2 Bedroom 652 Interior SF













### **2H**2 Bedroom 657 Interior SF























## **2A**2 Bedroom 663 Interior SF











## **2J**2 Bedroom 664 Interior SF











## **2K**2 Bedroom 667 Interior SF























# **2S**2 Bedroom 703 Interior SF

















## **2Q**2 Bedroom 731 Interior SF











## **3B**3 Bedroom 815 Interior SF











**3C** 3 Bedroom 863 Interior SF





5TH FLOOR













**3X** 3 Bedroom













#### **3K** 3 Bedroom