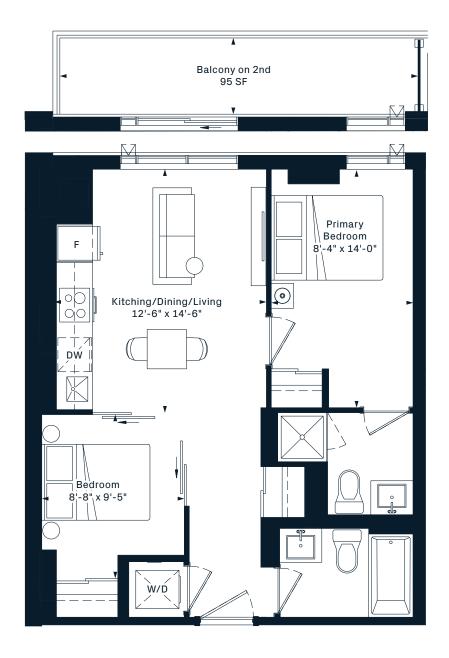

#### 1AW+D

1 Bedroom

+ Den











#### 1AC+D

1 Bedroom

+ Den













#### 1AE+D

- 1 Bedroom
- + Den
- 615 Interior SF













#### 1AG+D

- 1 Bedroom
- + Den
- 618 Interior SF























### 1L+D

1 Bedroom

+ Den











#### 1N+D

1 Bedroom

+ Den











#### 1AX+D

1 Bedroom

+ Den













#### 1P+D

1 Bedroom

+ Den

















### **1Q+D**

1 Bedroom

+ Den















### **2H**2 Bedroom 657 Interior SF























## **2Q**2 Bedroom 731 Interior SF











## **2N**2 Bedroom 610 Interior SF













#### 2AE













## **2B**2 Bedroom 642 Interior SF











### **2D**2 Bedroom 643 Interior SF



















## **2W**2 Bedroom 644 Interior SF











### **2AY**2 Bedroom 652 Interior SF













### **2H**2 Bedroom 657 Interior SF























## **2A**2 Bedroom 663 Interior SF











## **2J**2 Bedroom 664 Interior SF











## **2K**2 Bedroom 667 Interior SF























# **2S**2 Bedroom 703 Interior SF

















## **2Q**2 Bedroom 731 Interior SF











## **3B**3 Bedroom 815 Interior SF











**3C** 3 Bedroom 863 Interior SF





5TH FLOOR













**3X** 3 Bedroom













#### **3K** 3 Bedroom 960 Interior SF













### **3N**3 Bedroom 1051 Interior SF







#### **3L** 3 Bedroom 1054 Interior SF













## **SK**Jr. 1 Bedroom 388 Interior SF













#### SE

Jr. 1 Bedroom 417 Interior SF











#### SC Jr. 1 Bedroom 435 Interior SF











#### SB

Jr. 1 Bedroom 439 Interior SF