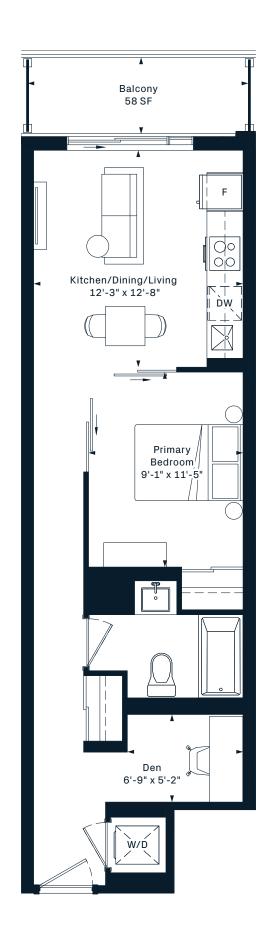

## **SK**Jr. 1 Bedroom 388 Interior SF

#### SE

Jr. 1 Bedroom 417 Interior SF

#### SC Jr. 1 Bedroom 435 Interior SF

#### SB

Jr. 1 Bedroom 439 Interior SF

#### SD

#### Jr. 1 Bedroom 440 Interior SF

#### SF Jr. 1 Bedroom 440 Interior SF

#### SJ Jr. 1 Bedroom 473 Interior SF