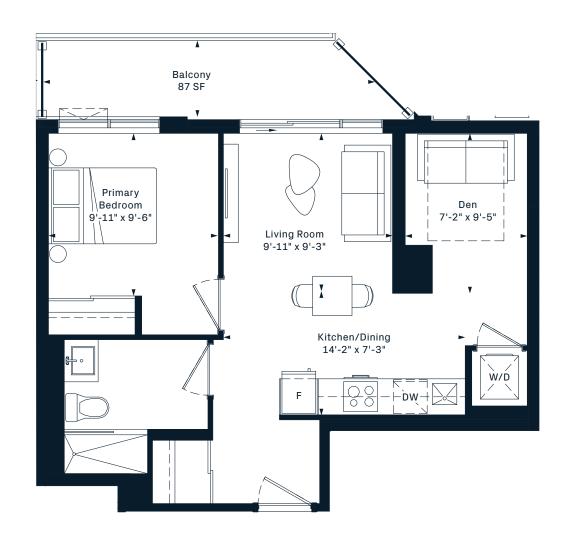

### **1K**

1 Bedroom

+ Den

#### 1R+D

1 Bedroom

+ Den

#### 1B+D

1 Bedroom

+ Den