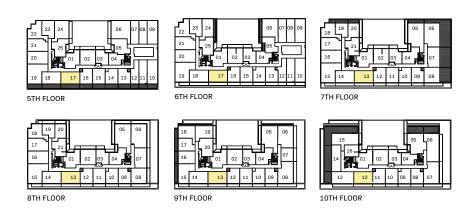

## **3B**3 Bedroom 815 Interior SF

**3C** 3 Bedroom 863 Interior SF

5TH FLOOR

**3X** 3 Bedroom