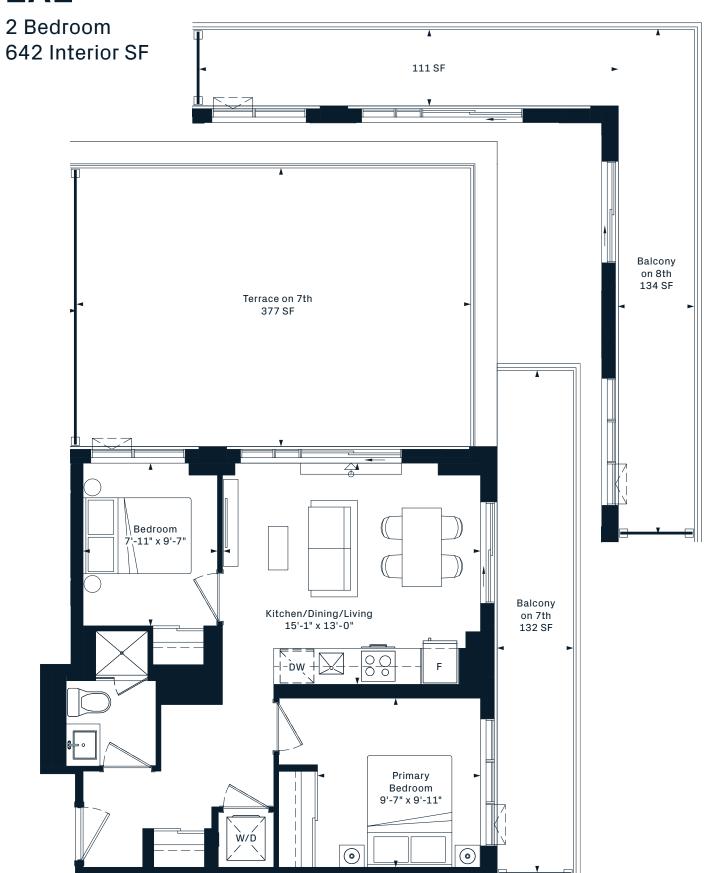

#### 1V+D

1 Bedroom

+ Den















### 1J+D

1 Bedroom

+ Den











#### 1K+D

1 Bedroom

+ Den











#### 1AA+D

- 1 Bedroom
- + Den











#### 1G+D

1 Bedroom

+ Den











#### 1AW+D

1 Bedroom

+ Den











#### 1AC+D

1 Bedroom

+ Den













#### 1AE+D

- 1 Bedroom
- + Den
- 615 Interior SF













#### 1AG+D

- 1 Bedroom
- + Den
- 618 Interior SF























### 1L+D

1 Bedroom

+ Den











#### 1N+D

1 Bedroom

+ Den











#### 1AX+D

1 Bedroom

+ Den













#### 1P+D

1 Bedroom

+ Den

















### **1Q+D**

1 Bedroom

+ Den















### **2H**2 Bedroom 657 Interior SF























## **2Q**2 Bedroom 731 Interior SF











## **2N**2 Bedroom 610 Interior SF













#### 2AE













## **2B**2 Bedroom 642 Interior SF











### **2D**2 Bedroom 643 Interior SF



















## **2W**2 Bedroom 644 Interior SF











### **2AY**2 Bedroom 652 Interior SF













### **2H**2 Bedroom 657 Interior SF























## **2A**2 Bedroom 663 Interior SF











## **2J**2 Bedroom 664 Interior SF











## **2K**2 Bedroom 667 Interior SF























# **2S**2 Bedroom 703 Interior SF

















## **2Q**2 Bedroom 731 Interior SF











## **3B**3 Bedroom 815 Interior SF











**3C** 3 Bedroom 863 Interior SF





5TH FLOOR













**3X** 3 Bedroom













#### **3K** 3 Bedroom 960 Interior SF













### **3N**3 Bedroom 1051 Interior SF







#### **3L** 3 Bedroom 1054 Interior SF













#