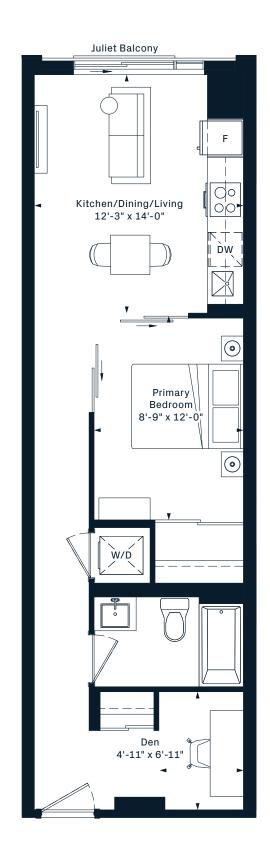

# **1Z**1 Bedroom 503 Interior SF













# **1C**1 Bedroom 507 Interior SF













# **1Y**1 Bedroom 514 Interior SF











# **1E**1 Bedroom 523 Interior SF











# **1F**1 Bedroom 541 Interior SF











#### **1V**

- 1 Bedroom
- + Den
- 486 Interior SF























### **1K**

1 Bedroom

+ Den











#### 1R+D

1 Bedroom

+ Den











#### 1B+D

1 Bedroom

+ Den











### **1A+D**

1 Bedroom

+ Den











#### 1AM+D

1 Bedroom

+ Den













### 1D+D

1 Bedroom

+ Den











#### 1AV+D

- 1 Bedroom
- + Den























#### 1AR+D

- 1 Bedroom
- + Den
- 578 Interior SF













#### 1AS+D

- 1 Bedroom
- + Den
- 573 Interior SF















#### 1V+D

1 Bedroom

+ Den















### 1J+D

1 Bedroom

+ Den











#### 1K+D

1 Bedroom

+ Den











#### 1AA+D

- 1 Bedroom
- + Den











#### 1G+D

1 Bedroom

+ Den











#### 1AW+D

1 Bedroom

+ Den











#### 1AC+D

1 Bedroom

+ Den













#### 1AE+D

- 1 Bedroom
- + Den
- 615 Interior SF













#### 1AG+D

- 1 Bedroom
- + Den
- 618 Interior SF























### 1L+D

1 Bedroom

+ Den











#### 1N+D

1 Bedroom

+ Den











#### 1AX+D

1 Bedroom

+ Den













#### 1P+D

1 Bedroom

+ Den

















### **1Q+D**

1 Bedroom

+ Den















### **2H**2 Bedroom 657 Interior SF























## **2Q**2 Bedroom 731 Interior SF











## **2N**2 Bedroom 610 Interior SF













#### 2AE













## **2B**2 Bedroom 642 Interior SF











### **2D**2 Bedroom