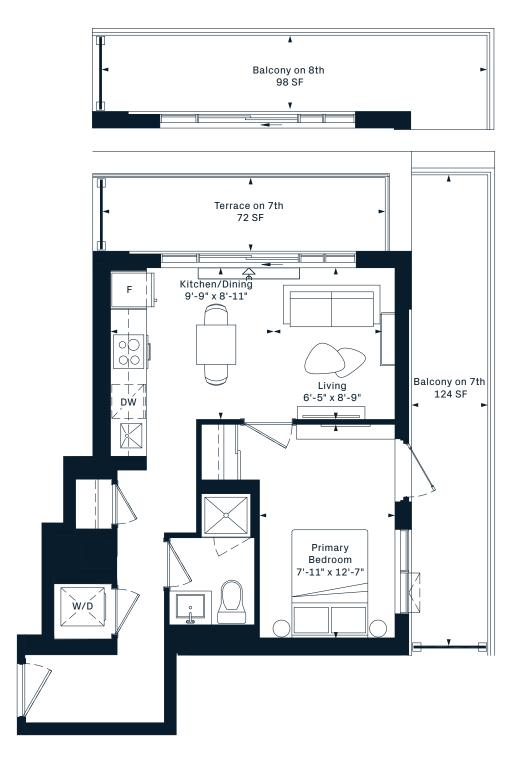

### **1N**

#### 1 Bedroom 468 Interior SF

















### **1**G

#### 1 Bedroom 478 Interior SF























### **1X**

#### 1 Bedroom 480 Interior SF























### **1V**

#### 1 Bedroom 486 Interior SF























#### **1D** 1 Bedroom 496 Interior SF











#### 11 1 Bedroom 500 Interior SF











5TH FLOOR













# **1A**1 Bedroom 500 Interior SF



#### OPERABLE WINDOW ON 4TH















# **1Z**1 Bedroom 503 Interior SF













# **1C**1 Bedroom 507 Interior SF













# **1Y**1 Bedroom 514 Interior SF











# **1E**1 Bedroom 523 Interior SF











# **1F**1 Bedroom 541 Interior SF











#### **1V**

- 1 Bedroom
- + Den
- 486 Interior SF























### **1K**

1 Bedroom

+ Den











#### 1R+D

1 Bedroom

+ Den











#### 1B+D

1 Bedroom

+ Den











### **1A+D**

1 Bedroom

+ Den











#### 1AM+D

1 Bedroom

+ Den













### 1D+D

1 Bedroom

+ Den











#### 1AV+D

- 1 Bedroom
- + Den























#### 1AR+D

- 1 Bedroom
- + Den
- 578 Interior SF













#### 1AS+D

- 1 Bedroom
- + Den
- 573 Interior SF















#### 1V+D

1 Bedroom

+ Den















### 1J+D

1 Bedroom

+ Den











#### 1K+D

1 Bedroom

+ Den