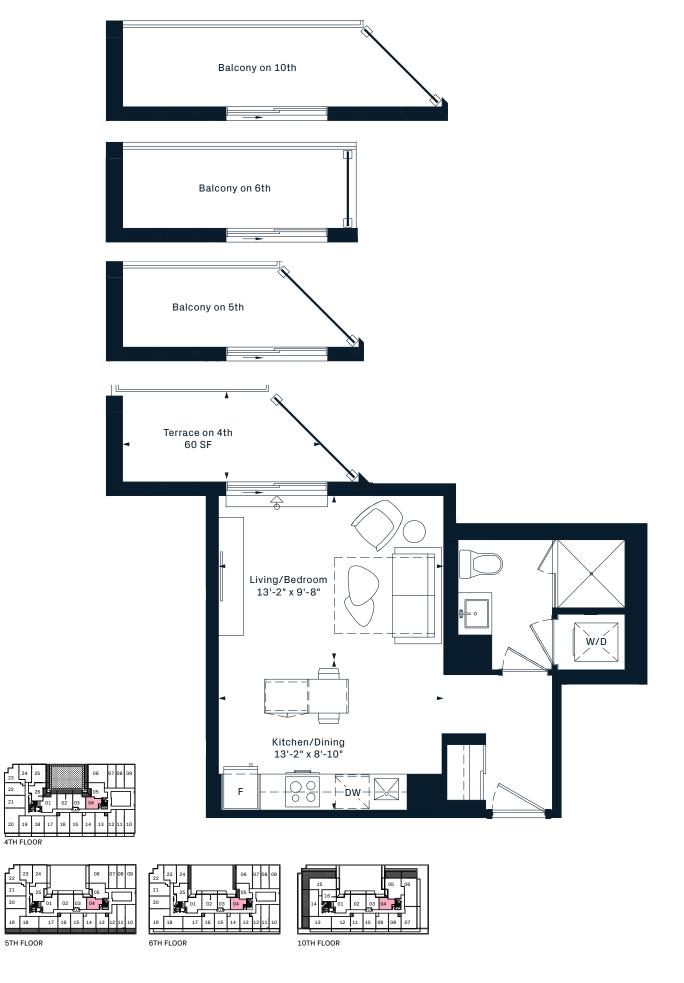

## **2A**2 Bedroom 663 Interior SF











## **2J**2 Bedroom 664 Interior SF











## **2K**2 Bedroom 667 Interior SF























# **2S**2 Bedroom 703 Interior SF

















## **2Q**2 Bedroom 731 Interior SF











## **3B**3 Bedroom 815 Interior SF











**3C** 3 Bedroom 863 Interior SF





5TH FLOOR













**3X** 3 Bedroom













#### **3K** 3 Bedroom 960 Interior SF













### **3N**3 Bedroom 1051 Interior SF







#### **3L** 3 Bedroom 1054 Interior SF













## **SK**Jr. 1 Bedroom 388 Interior SF













#### SE

Jr. 1 Bedroom 417 Interior SF











#### SC Jr. 1 Bedroom 435 Interior SF











#### SB

Jr. 1 Bedroom 439 Interior SF















#### SD

#### Jr. 1 Bedroom 440 Interior SF







#### SF Jr. 1 Bedroom 440 Interior SF











#### SJ Jr. 1 Bedroom 473 Interior SF