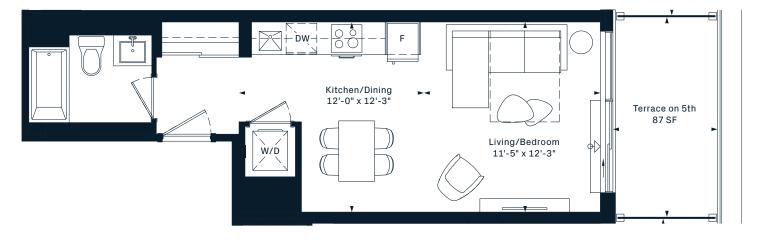

SF













### **2H**2 Bedroom 657 Interior SF























## **2A**2 Bedroom 663 Interior SF











## **2J**2 Bedroom 664 Interior SF











## **2K**2 Bedroom 667 Interior SF























# **2S**2 Bedroom 703 Interior SF

















## **2Q**2 Bedroom 731 Interior SF











## **3B**3 Bedroom 815 Interior SF











**3C** 3 Bedroom 863 Interior SF





5TH FLOOR













**3X** 3 Bedroom













#### **3K** 3 Bedroom 960 Interior SF













### **3N**3 Bedroom 1051 Interior SF







#### **3L** 3 Bedroom 1054 Interior SF













## **SK**Jr. 1 Bedroom 388 Interior SF













#### SE

Jr. 1 Bedroom 417 Interior SF











#### SC Jr. 1 Bedroom 435 Interior SF











#### SB

Jr. 1 Bedroom 439 Interior SF















#### SD

#### Jr. 1 Bedroom 440 Interior SF







#### SF Jr. 1 Bedroom 440 Interior SF











#### SJ Jr. 1 Bedroom 473 Interior SF