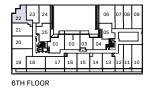

## **SK**Jr. 1 Bedroom 388 Interior SF

#### SE

Jr. 1 Bedroom 417 Interior SF

#### SC Jr. 1 Bedroom 435 Interior SF

#### SB

Jr. 1 Bedroom 439 Interior SF

#### SD

#### Jr. 1 Bedroom 440 Interior SF

#### SF Jr. 1 Bedroom 440 Interior SF

#### SJ Jr. 1 Bedroom 473 Interior SF