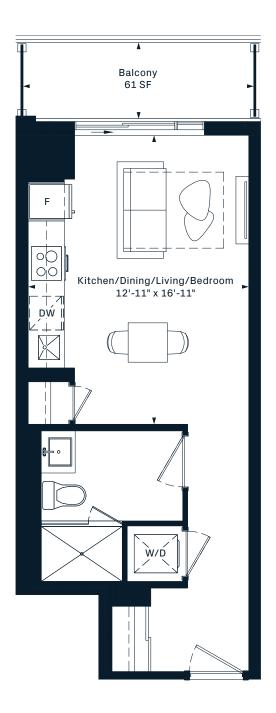

## **SK**Jr. 1 Bedroom 388 Interior SF

#### SE

Jr. 1 Bedroom 417 Interior SF

#### SC Jr. 1 Bedroom 435 Interior SF

#### SB

Jr. 1 Bedroom 439 Interior SF

#### SD

#### Jr. 1 Bedroom 440 Interior SF

#### SF Jr. 1 Bedroom 440 Interior SF

#### SJ Jr. 1 Bedroom 473 Interior SF