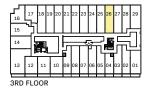

### **1A+D**

1 Bedroom

+ Den











#### 1AM+D

1 Bedroom

+ Den













### 1D+D

1 Bedroom

+ Den











#### 1AV+D

- 1 Bedroom
- + Den























#### 1AR+D

- 1 Bedroom
- + Den
- 578 Interior SF













#### 1AS+D

- 1 Bedroom
- + Den
- 573 Interior SF















#### 1V+D

1 Bedroom

+ Den















### 1J+D

1 Bedroom

+ Den











#### 1K+D

1 Bedroom

+ Den











#### 1AA+D

- 1 Bedroom
- + Den











#### 1G+D

1 Bedroom

+ Den











#### 1AW+D

1 Bedroom

+ Den











#### 1AC+D

1 Bedroom

+ Den













#### 1AE+D

- 1 Bedroom
- + Den
- 615 Interior SF













#### 1AG+D

- 1 Bedroom
- + Den
- 618 Interior SF























### 1L+D

1 Bedroom

+ Den











#### 1N+D

1 Bedroom

+ Den











#### 1AX+D

1 Bedroom

+ Den













#### 1P+D

1 Bedroom

+ Den

















### **1Q+D**

1 Bedroom

+ Den















### **2H**2 Bedroom 657 Interior SF























## **2Q**2 Bedroom 731 Interior SF











## **2N**2 Bedroom 610 Interior SF













#### 2AE













## **2B**2 Bedroom 642 Interior SF











### **2D**2 Bedroom 643 Interior SF



















## **2W**2 Bedroom 644 Interior SF











### **2AY**2 Bedroom 652 Interior SF













### **2H**2 Bedroom 657 Interior SF























## **2A**2 Bedroom 663 Interior SF











## **2J**2 Bedroom 664 Interior SF











## **2K**2 Bedroom 667 Interior SF























# **2S**2 Bedroom 703 Interior SF

















## **2Q**2 Bedroom 731 Inte