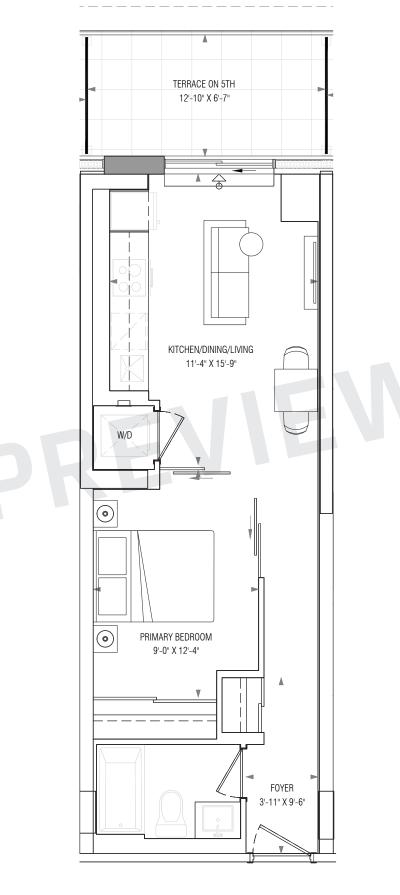

### **1N**

#### 1 Bedroom 468 Interior SF

















### **1**G

#### 1 Bedroom 478 Interior SF























### **1X**

#### 1 Bedroom 480 Interior SF























### **1V**

#### 1 Bedroom 486 Interior SF























#### **1D** 1 Bedroom 496 Interior SF











#### 11 1 Bedroom 500 Interior SF











5TH FLOOR













# **1A**1 Bedroom 500 Interior SF



#### OPERABLE WINDOW ON 4TH















# **1Z**1 Bedroom 503 Interior SF













# **1C**1 Bedroom 507 Interior SF













# **1Y**1 Bedroom 514 Interior SF











# **1E**1 Bedroom 523 Interior SF











# **1F**1 Bedroom 541 Interior SF











#### **1V**

- 1 Bedroom
- + Den
- 486 Interior SF























### **1K**

1 Bedroom

+ Den











#### 1R+D

1 Bedroom

+ Den











#### 1B+D

1 Bedroom

+ Den











### **1A+D**

1 Bedroom

+ Den











#### 1AM+D

1 Bedroom

+ Den













### 1D+D

1 Bedroom

+ Den











#### 1AV+D

- 1 Bedroom
- + Den























#### 1AR+D

- 1 Bedroom
- + Den
- 578 Interior SF













#### 1AS+D

- 1 Bedroom
- + Den
- 573 Interior SF















#### 1V+D

1 Bedroom

+ Den















### 1J+D

1 Bedroom

+ Den











#### 1K+D

1 Bedroom

+ Den











#### 1AA+D

- 1 Bedroom
- + Den