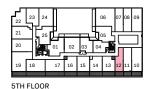

F













### **2H**2 Bedroom 657 Interior SF























## **2A**2 Bedroom 663 Interior SF











## **2J**2 Bedroom 664 Interior SF











## **2K**2 Bedroom 667 Interior SF























# **2S**2 Bedroom 703 Interior SF

















## **2Q**2 Bedroom 731 Interior SF











## **3B**3 Bedroom 815 Interior SF











**3C** 3 Bedroom 863 Interior SF





5TH FLOOR













**3X** 3 Bedroom













#### **3K** 3 Bedroom 960 Interior SF













### **3N**3 Bedroom 1051 Interior SF







#### **3L** 3 Bedroom 1054 Interior SF













## **SK**Jr. 1 Bedroom 388 Interior SF













#### SE

Jr. 1 Bedroom 417 Interior SF











#### SC Jr. 1 Bedroom 435 Interior SF











#### SB

Jr. 1 Bedroom 439 Interior SF















#### SD

#### Jr. 1 Bedroom 440 Interior SF







#### SF Jr. 1 Bedroom 440 Interior SF











#### SJ Jr. 1 Bedroom 473 Interior SF