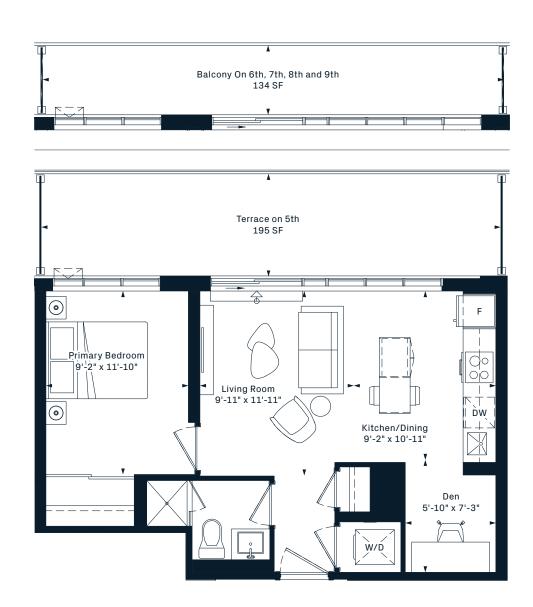

SF























#### **1D** 1 Bedroom 496 Interior SF











#### 11 1 Bedroom 500 Interior SF











5TH FLOOR













# **1A**1 Bedroom 500 Interior SF



#### OPERABLE WINDOW ON 4TH















# **1Z**1 Bedroom 503 Interior SF













# **1C**1 Bedroom 507 Interior SF













# **1Y**1 Bedroom 514 Interior SF











# **1E**1 Bedroom 523 Interior SF











# **1F**1 Bedroom 541 Interior SF











#### **1V**

- 1 Bedroom
- + Den
- 486 Interior SF























### **1K**

1 Bedroom

+ Den











#### 1R+D

1 Bedroom

+ Den











#### 1B+D

1 Bedroom

+ Den











### **1A+D**

1 Bedroom

+ Den











#### 1AM+D

1 Bedroom

+ Den













### 1D+D

1 Bedroom

+ Den











#### 1AV+D

- 1 Bedroom
- + Den























#### 1AR+D

- 1 Bedroom
- + Den
- 578 Interior SF













#### 1AS+D

- 1 Bedroom
- + Den
- 573 Interior SF















#### 1V+D

1 Bedroom

+ Den















### 1J+D

1 Bedroom

+ Den











#### 1K+D

1 Bedroom

+ Den











#### 1AA+D

- 1 Bedroom
- + Den











#### 1G+D

1 Bedroom

+ Den











#### 1AW+D

1 Bedroom

+ Den











#### 1AC+D

1 Bedroom

+ Den













#### 1AE+D

- 1 Bedroom
- + Den
- 615 Interior SF













#### 1AG+D

- 1 Bedroom
- + Den
- 618 Interior SF























### 1L+D

1 Bedroom

+ Den











#### 1N+D

1 Bedroom

+ Den











#### 1AX+D

1 Bedroom

+ Den













#### 1P+D

1 Bedroom

+ Den

















### **1Q+D**

1 Bedroom

+ Den















### **2H**2 Bedroom