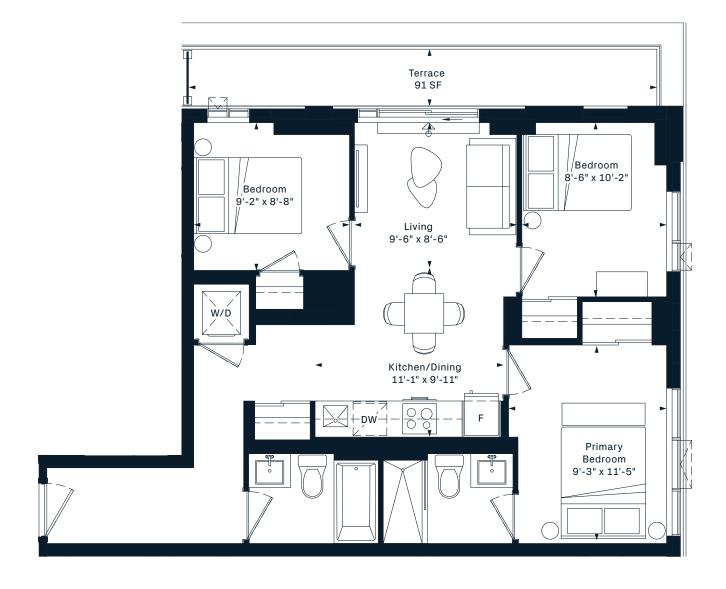

### **2H**2 Bedroom 657 Interior SF

## **2Q**2 Bedroom 731 Interior SF

## **2N**2 Bedroom 610 Interior SF

#### 2AE

## **2B**2 Bedroom 642 Interior SF

### **2D**2 Bedroom 643 Interior SF

## **2W**2 Bedroom 644 Interior SF

### **2AY**2 Bedroom 652 Interior SF

## **2A**2 Bedroom 663 Interior SF

## **2J**2 Bedroom 664 Interior SF

## **2K**2 Bedroom 667 Interior SF

# **2S**2 Bedroom 703 Interior SF