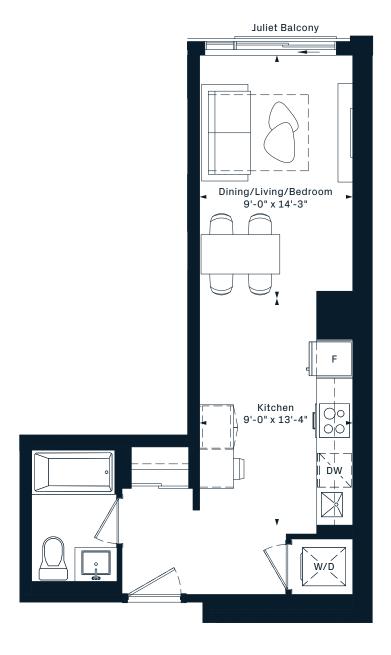

erior SF











## **2J**2 Bedroom 664 Interior SF











## **2K**2 Bedroom 667 Interior SF























# **2S**2 Bedroom 703 Interior SF

















## **2Q**2 Bedroom 731 Interior SF











## **3B**3 Bedroom 815 Interior SF











**3C** 3 Bedroom 863 Interior SF





5TH FLOOR













**3X** 3 Bedroom













#### **3K** 3 Bedroom 960 Interior SF













### **3N**3 Bedroom 1051 Interior SF







#### **3L** 3 Bedroom 1054 Interior SF













## **SK**Jr. 1 Bedroom 388 Interior SF













#### SE

Jr. 1 Bedroom 417 Interior SF











#### SC Jr. 1 Bedroom 435 Interior SF











#### SB

Jr. 1 Bedroom 439 Interior SF















#### SD

#### Jr. 1 Bedroom 440 Interior SF







#### SF Jr. 1 Bedroom 440 Interior SF











#### SJ Jr. 1 Bedroom 473 Interior SF