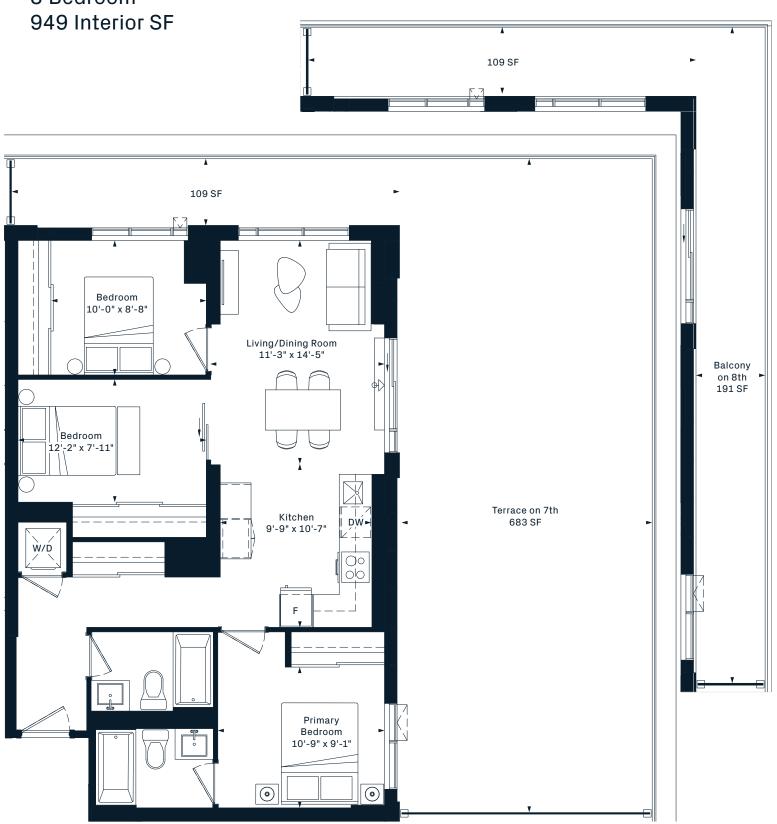

## **3B**3 Bedroom 815 Interior SF

**3C** 3 Bedroom 863 Interior SF

5TH FLOOR

**3X** 3 Bedroom