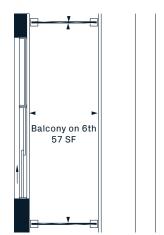

or SF













### **2H**2 Bedroom 657 Interior SF























## **2A**2 Bedroom 663 Interior SF











## **2J**2 Bedroom 664 Interior SF











## **2K**2 Bedroom 667 Interior SF























# **2S**2 Bedroom 703 Interior SF

















## **2Q**2 Bedroom 731 Interior SF











## **3B**3 Bedroom 815 Interior SF











**3C** 3 Bedroom 863 Interior SF





5TH FLOOR













**3X** 3 Bedroom













#### **3K** 3 Bedroom 960 Interior SF













### **3N**3 Bedroom 1051 Interior SF







#### **3L** 3 Bedroom 1054 Interior SF













## **SK**Jr. 1 Bedroom 388 Interior SF













#### SE

Jr. 1 Bedroom 417 Interior SF











#### SC Jr. 1 Bedroom 435 Interior SF











#### SB

Jr. 1 Bedroom 439 Interior SF















#### SD

#### Jr. 1 Bedroom 440 Interior SF







#### SF Jr. 1 Bedroom 440 Interior SF











#### SJ Jr. 1 Bedroom 473 Interior SF