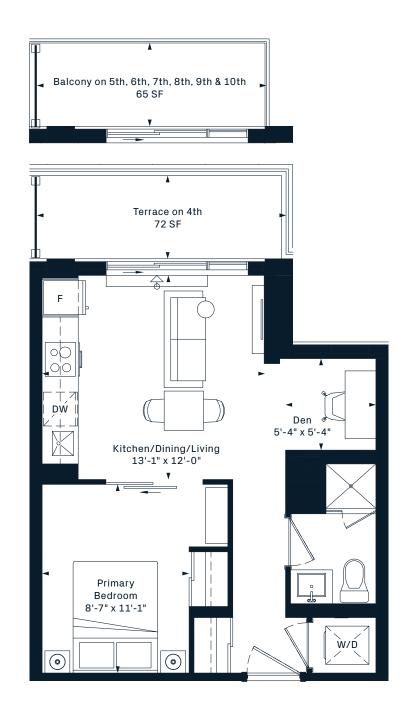

#### **1V**

- 1 Bedroom
- + Den
- 486 Interior SF

### **1K**

1 Bedroom

+ Den