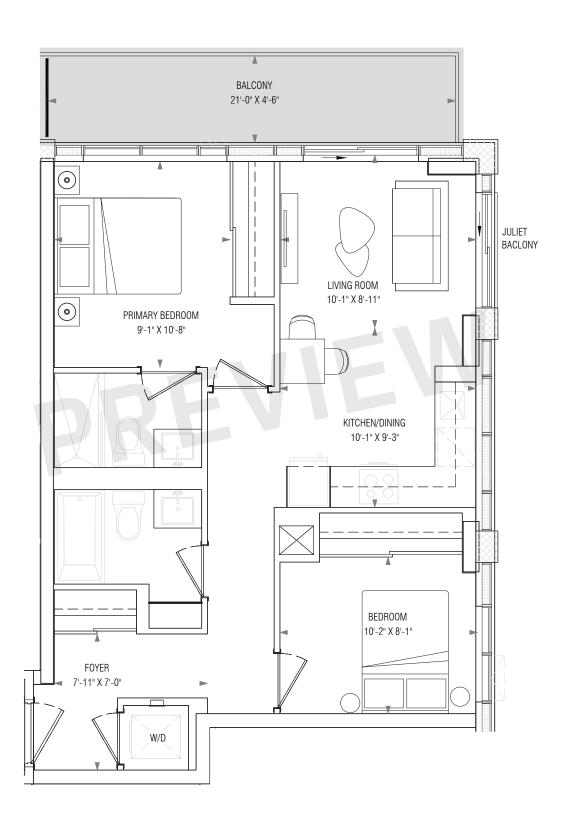

### **1K**

1 Bedroom

+ Den

#### 1R+D

1 Bedroom

+ Den

#### 1B+D

1 Bedroom

+ Den

### **1A+D**

1 Bedroom

+ Den

#### 1AM+D

1 Bedroom

+ Den

### 1D+D

1 Bedroom

+ Den

#### 1AV+D

- 1 Bedroom
- + Den

#### 1AR+D

- 1 Bedroom
- + Den
- 578 Interior SF

#### 1AS+D

- 1 Bedroom
- + Den
- 573 Interior SF

#### 1V+D

1 Bedroom

+ Den

### 1J+D

1 Bedroom

+ Den

#### 1K+D

1 Bedroom

+ Den

#### 1AA+D

- 1 Bedroom
- + Den

#### 1G+D

1 Bedroom

+ Den

#### 1AW+D

1 Bedroom

+ Den

#### 1AC+D

1 Bedroom

+ Den

#### 1AE+D

- 1 Bedroom
- + Den
- 615 Interior SF

#### 1AG+D

- 1 Bedroom
- + Den
- 618 Interior SF

### 1L+D

1 Bedroom

+ Den

#### 1N+D

1 Bedroom

+ Den

#### 1AX+D

1 Bedroom

+ Den

#### 1P+D

1 Bedroom

+ Den

### **1Q+D**

1 Bedroom

+ Den