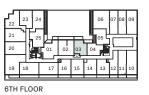

### **1N**

#### 1 Bedroom 468 Interior SF

















### **1**G

#### 1 Bedroom 478 Interior SF























### **1X**

#### 1 Bedroom 480 Interior SF























### **1V**

#### 1 Bedroom 486 Interior SF























#### **1D** 1 Bedroom 496 Interior SF











#### 11 1 Bedroom 500 Interior SF











5TH FLOOR













# **1A**1 Bedroom 500 Interior SF



#### OPERABLE WINDOW ON 4TH















# **1Z**1 Bedroom 503 Interior SF













# **1C**1 Bedroom 507 Interior SF













# **1Y**1 Bedroom 514 Interior SF











# **1E**1 Bedroom 523 Interior SF











# **1F**1 Bedroom 541 Interior SF











#### **1V**

- 1 Bedroom
- + Den
- 486 Interior SF























### **1K**

1 Bedroom

+ Den











#### 1R+D

1 Bedroom

+ Den











#### 1B+D

1 Bedroom

+ Den











### **1A+D**

1 Bedroom

+ Den











#### 1AM+D

1 Bedroom

+ Den













### 1D+D

1 Bedroom

+ Den











#### 1AV+D

- 1 Bedroom
- + Den