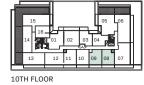

### **1N**

#### 1 Bedroom 468 Interior SF

















### **1**G

#### 1 Bedroom 478 Interior SF























### **1X**

#### 1 Bedroom 480 Interior SF























### **1V**

#### 1 Bedroom 486 Interior SF























#### **1D** 1 Bedroom 496 Interior SF











#### 11 1 Bedroom 500 Interior SF











5TH FLOOR













# **1A**1 Bedroom 500 Interior SF



#### OPERABLE WINDOW ON 4TH















# **1Z**1 Bedroom 503 Interior SF













# **1C**1 Bedroom 507 Interior SF













# **1Y**1 Bedroom 514 Interior SF











# **1E**1 Bedroom 523 Interior SF











# **1F**1 Bedroom 541 Interior SF











#### **1V**

- 1 Bedroom
- + Den
- 486 Interior SF























### **1K**

1 Bedroom

+ Den











#### 1R+D

1 Bedroom

+ Den











#### 1B+D

1 Bedroom

+ Den











### **1A+D**

1 Bedroom

+ Den