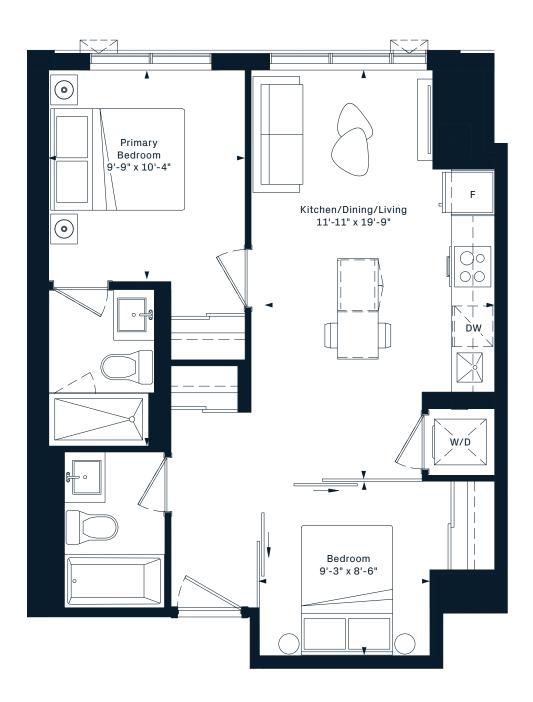

## **3B**3 Bedroom 815 Interior SF

**3C** 3 Bedroom 863 Interior SF

5TH FLOOR

**3X** 3 Bedroom