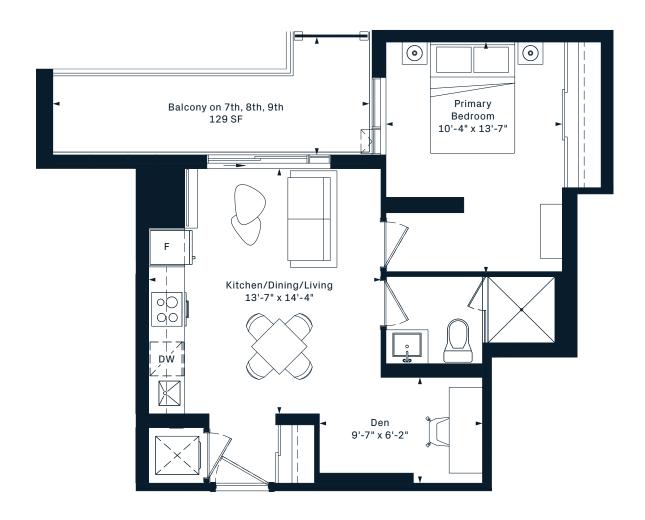

#### OPERABLE WINDOW ON 4TH















# **1Z**1 Bedroom 503 Interior SF













# **1C**1 Bedroom 507 Interior SF













# **1Y**1 Bedroom 514 Interior SF











# **1E**1 Bedroom 523 Interior SF











# **1F**1 Bedroom 541 Interior SF











#### **1V**

- 1 Bedroom
- + Den
- 486 Interior SF























### **1K**

1 Bedroom

+ Den











#### 1R+D

1 Bedroom

+ Den











#### 1B+D

1 Bedroom

+ Den











### **1A+D**

1 Bedroom

+ Den











#### 1AM+D

1 Bedroom

+ Den













### 1D+D

1 Bedroom

+ Den











#### 1AV+D

- 1 Bedroom
- + Den























#### 1AR+D

- 1 Bedroom
- + Den
- 578 Interior SF













#### 1AS+D

- 1 Bedroom
- + Den
- 573 Interior SF















#### 1V+D

1 Bedroom

+ Den















### 1J+D

1 Bedroom

+ Den











#### 1K+D

1 Bedroom

+ Den











#### 1AA+D

- 1 Bedroom
- + Den











#### 1G+D

1 Bedroom

+ Den











#### 1AW+D

1 Bedroom

+ Den











#### 1AC+D

1 Bedroom

+ Den













#### 1AE+D

- 1 Bedroom
- + Den
- 615 Interior SF













#### 1AG+D

- 1 Bedroom
- + Den
- 618 Interior SF























### 1L+D

1 Bedroom

+ Den











#### 1N+D

1 Bedroom

+ Den











#### 1AX+D

1 Bedroom

+ Den













#### 1P+D

1 Bedroom

+ Den

















### **1Q+D**

1 Bedroom

+ Den















### **2H**2 Bedroom 657 Interior SF























## **2Q**2 Bedroom 731 Interior SF











## **2N**2 Bedroom 610 Interior SF













#### 2AE













## **2B**2 Bedroom 642 I