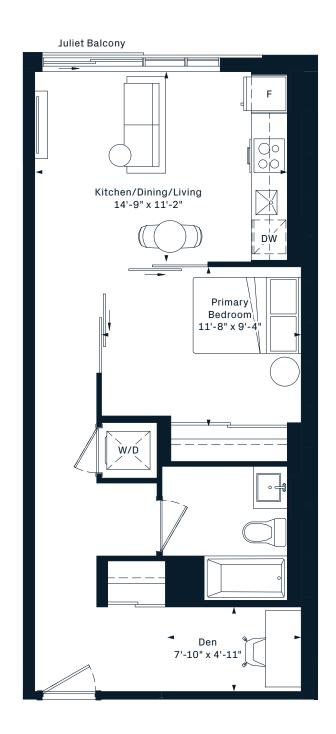

### 1D+D

1 Bedroom

+ Den











#### 1AV+D

- 1 Bedroom
- + Den























#### 1AR+D

- 1 Bedroom
- + Den
- 578 Interior SF













#### 1AS+D

- 1 Bedroom
- + Den
- 573 Interior SF















#### 1V+D

1 Bedroom

+ Den















### 1J+D

1 Bedroom

+ Den











#### 1K+D

1 Bedroom

+ Den











#### 1AA+D

- 1 Bedroom
- + Den











#### 1G+D

1 Bedroom

+ Den











#### 1AW+D

1 Bedroom

+ Den











#### 1AC+D

1 Bedroom

+ Den













#### 1AE+D

- 1 Bedroom
- + Den
- 615 Interior SF













#### 1AG+D

- 1 Bedroom
- + Den
- 618 Interior SF























### 1L+D

1 Bedroom

+ Den











#### 1N+D

1 Bedroom

+ Den











#### 1AX+D

1 Bedroom

+ Den













#### 1P+D

1 Bedroom

+ Den

















### **1Q+D**

1 Bedroom

+ Den















### **2H**2 Bedroom 657 Interior SF























## **2Q**2 Bedroom 731 Interior SF











## **2N**2 Bedroom 610 Interior SF













#### 2AE













## **2B**2 Bedroom 642 Interior SF











### **2D**2 Bedroom 643 Interior SF



















## **2W**2 Bedroom 644 Interior SF











### **2AY**2 Bedroom 652 Interior SF













### **2H**2 Bedroom 657 Interior SF























## **2A**2 Bedroom 663 Interior SF











## **2J**2 Bedroom 664 Interior SF











## **2K**2 Bedroom 667 Interior SF























# **2S**2 Bedroom 703 Interior SF

















## **2Q**2 Bedroom 731 Interior SF











## **3B**3 Bedroom 815 Interior SF











**3C** 3 Bedro