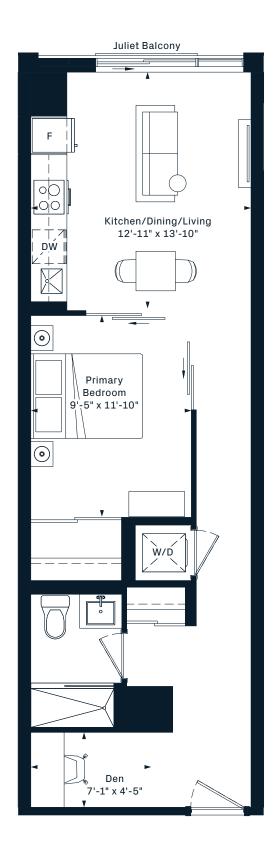

### **1A+D**

1 Bedroom

+ Den











#### 1AM+D

1 Bedroom

+ Den













### 1D+D

1 Bedroom

+ Den











#### 1AV+D

- 1 Bedroom
- + Den























#### 1AR+D

- 1 Bedroom
- + Den
- 578 Interior SF













#### 1AS+D

- 1 Bedroom
- + Den
- 573 Interior SF















#### 1V+D

1 Bedroom

+ Den















### 1J+D

1 Bedroom

+ Den











#### 1K+D

1 Bedroom

+ Den











#### 1AA+D

- 1 Bedroom
- + Den











#### 1G+D

1 Bedroom

+ Den











#### 1AW+D

1 Bedroom

+ Den











#### 1AC+D

1 Bedroom

+ Den













#### 1AE+D

- 1 Bedroom
- + Den
- 615 Interior SF













#### 1AG+D

- 1 Bedroom
- + Den
- 618 Interior SF























### 1L+D

1 Bedroom

+ Den











#### 1N+D

1 Bedroom

+ Den











#### 1AX+D

1 Bedroom

+ Den













#### 1P+D

1 Bedroom

+ Den

















### **1Q+D**

1 Bedroom

+ Den















### **2H**2 Bedroom 657 Interior SF























## **2Q**2 Bedroom 731 Interior SF











## **2N**2 Bedroom 610 Interior SF













#### 2AE













## **2B**2 Bedroom 642 Interior SF











### **2D**2 Bedroom 643 Interior SF



















## **2W**2 Bedroom 644 Interior SF











### **2AY**2 Bedroom 652 Interior SF













### **2H**2 Bedroom 657 Interior SF























## **2A**2 Bedroom 663 Interior SF











## **2J**2 Bedroom 664 Interior SF











## **2K**2 Bedroom 667 Interior SF























# **2S**2 Bedroom 703 Interior SF

















## **2Q**2 Bedroom 731 In