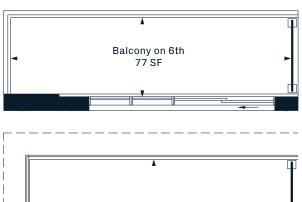

#### 1AV+D

- 1 Bedroom
- + Den























#### 1AR+D

- 1 Bedroom
- + Den
- 578 Interior SF













#### 1AS+D

- 1 Bedroom
- + Den
- 573 Interior SF















#### 1V+D

1 Bedroom

+ Den















### 1J+D

1 Bedroom

+ Den











#### 1K+D

1 Bedroom

+ Den











#### 1AA+D

- 1 Bedroom
- + Den











#### 1G+D

1 Bedroom

+ Den











#### 1AW+D

1 Bedroom

+ Den











#### 1AC+D

1 Bedroom

+ Den













#### 1AE+D

- 1 Bedroom
- + Den
- 615 Interior SF













#### 1AG+D

- 1 Bedroom
- + Den
- 618 Interior SF























### 1L+D

1 Bedroom

+ Den











#### 1N+D

1 Bedroom

+ Den











#### 1AX+D

1 Bedroom

+ Den













#### 1P+D

1 Bedroom

+ Den

















### **1Q+D**

1 Bedroom

+ Den















### **2H**2 Bedroom 657 Interior SF























## **2Q**2 Bedroom 731 Interior SF











## **2N**2 Bedroom 610 Interior SF













#### 2AE













## **2B**2 Bedroom 642 Interior SF











### **2D**2 Bedroom 643 Interior SF



















## **2W**2 Bedroom 644 Interior SF











### **2AY**2 Bedroom 652 Interior SF













### **2H**2 Bedroom 657 Interior SF























## **2A**2 Bedroom 663 Interior SF











## **2J**2 Bedroom 664 Interior SF











## **2K**2 Bedroom 667 Interior SF























# **2S**2 Bedroom 703 Interior SF

















## **2Q**2 Bedroom 731 Interior SF











## **3B**3 Bedroom 815 Interior SF











**3C** 3 Bedroom 863 Interior SF





5TH FLOOR













*