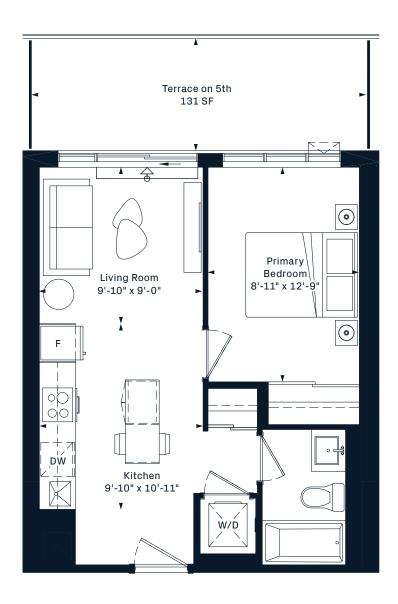

### **1N**

#### 1 Bedroom 468 Interior SF

















### **1**G

#### 1 Bedroom 478 Interior SF























### **1X**

#### 1 Bedroom 480 Interior SF























### **1V**

#### 1 Bedroom 486 Interior SF























#### **1D** 1 Bedroom 496 Interior SF











#### 11 1 Bedroom 500 Interior SF











5TH FLOOR













# **1A**1 Bedroom 500 Interior SF



#### OPERABLE WINDOW ON 4TH















# **1Z**1 Bedroom 503 Interior SF













# **1C**1 Bedroom 507 Interior SF













# **1Y**1 Bedroom 514 Interior SF











# **1E**1 Bedroom 523 Interior SF











# **1F**1 Bedroom 541 Interior SF











#### **1V**

- 1 Bedroom
- + Den
- 486 Interior SF























### **1K**

1 Bedroom

+ Den











#### 1R+D

1 Bedroom

+ Den











#### 1B+D

1 Bedroom

+ Den











### **1A+D**

1 Bedroom

+ Den











#### 1AM+D

1 Bedroom

+ Den













### 1D+D

1 Bedroom

+ Den











#### 1AV+D

- 1 Bedroom
- + Den























#### 1AR+D

- 1 Bedroom
- + Den
- 578 Interior SF













#### 1AS+D

- 1 Bedroom
- +