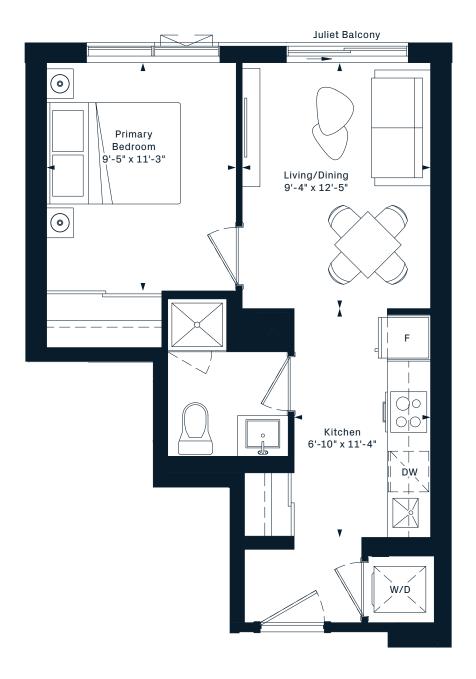

### **1N**

#### 1 Bedroom 468 Interior SF

















### **1**G

#### 1 Bedroom 478 Interior SF























### **1X**

#### 1 Bedroom 480 Interior SF























### **1V**

#### 1 Bedroom 486 Interior SF























#### **1D** 1 Bedroom 496 Interior SF











#### 11 1 Bedroom 500 Interior SF











5TH FLOOR













# **1A**1 Bedroom 500 Interior SF



#### OPERABLE WINDOW ON 4TH















# **1Z**1 Bedroom 503 Interior SF













# **1C**1 Bedroom 507 Interior SF













# **1Y**1 Bedroom 514 Interior SF











# **1E**1 Bedroom 523 Interior SF











# **1F**1 Bedroom 541 Interior SF











#### **1V**

- 1 Bedroom
- + Den
- 486 Interior SF























### **1K**

1 Bedroom

+ Den











#### 1R+D

1 Bedroom

+ Den











#### 1B