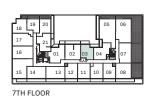

### **1N**

#### 1 Bedroom 468 Interior SF

















### **1**G

#### 1 Bedroom 478 Interior SF























### **1X**

#### 1 Bedroom 480 Interior SF























### **1V**

#### 1 Bedroom 486 Interior SF























#### **1D** 1 Bedroom 496 Interior SF











#### 11 1 Bedroom 500 Interior SF











5TH FLOOR













# **1A**1 Bedroom 500 Interior SF



#### OPERABLE WINDOW ON 4TH















# **1Z**1 Bedroom 503 Interior SF













# **1C**1 Bedroom 507 Interior SF













# **1Y**1 Bedroom 514 Interior SF











# **1E**1 Bedroom 523 Interior SF











# **1F**1 Bedroom 541 Interior SF











#### **1V**

- 1 Bedroom
- + Den
- 486 Interior SF























### **1K**

1 Bedroom

+ Den











#### 1R+D

1 Bedroom

+ Den











#### 1B+D

1 Bedroom

+ Den











### **1A+D**

1 Bedroom

+ Den











#### 1AM+D

1 Bedroom

+ Den













### 1D+D

1 Bedroom

+ Den











#### 1AV+D

- 1 Bedroom
- + Den