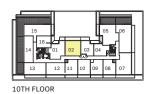

#### 1R+D

1 Bedroom

+ Den











#### 1B+D

1 Bedroom

+ Den











### **1A+D**

1 Bedroom

+ Den











#### 1AM+D

1 Bedroom

+ Den













### 1D+D

1 Bedroom

+ Den











#### 1AV+D

- 1 Bedroom
- + Den























#### 1AR+D

- 1 Bedroom
- + Den
- 578 Interior SF













#### 1AS+D

- 1 Bedroom
- + Den
- 573 Interior SF















#### 1V+D

1 Bedroom

+ Den















### 1J+D

1 Bedroom

+ Den











#### 1K+D

1 Bedroom

+ Den











#### 1AA+D

- 1 Bedroom
- + Den











#### 1G+D

1 Bedroom

+ Den











#### 1AW+D

1 Bedroom

+ Den











#### 1AC+D

1 Bedroom

+ Den













#### 1AE+D

- 1 Bedroom
- + Den
- 615 Interior SF













#### 1AG+D

- 1 Bedroom
- + Den
- 618 Interior SF























### 1L+D

1 Bedroom

+ Den











#### 1N+D

1 Bedroom

+ Den











#### 1AX+D

1 Bedroom

+ Den













#### 1P+D

1 Bedroom

+ Den

















### **1Q+D**

1 Bedroom

+ Den















### **2H**2 Bedroom 657 Interior SF























## **2Q**2 Bedroom 731 Interior SF











## **2N**2 Bedroom 610 Interior SF













#### 2AE













## **2B**2 Bedroom 642 Interior SF











### **2D**2 Bedroom 643 Interior SF



















## **2W**2 Bedroom 644 Interior SF











### **2AY**2 Bedroom 652 Interior SF













### **2H**2 Bedroom 657 Interior SF























## **2A**2 Bedroom 663 Interior SF











## **2J**2 Bedroom 664 Interior SF











## **2K**2 Bedroom 667 Interior SF























#