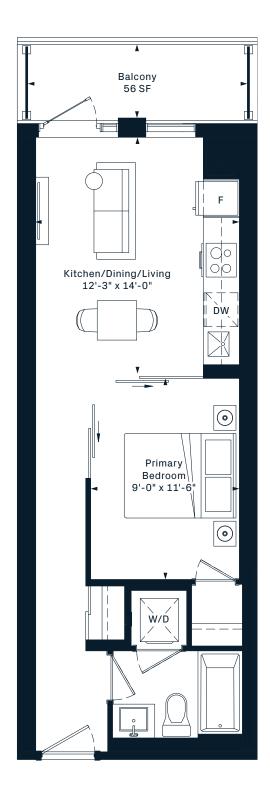

### **1N**

#### 1 Bedroom 468 Interior SF

















### **1**G

#### 1 Bedroom 478 Interior SF























### **1X**

#### 1 Bedroom 480 Interior SF























### **1V**

#### 1 Bedroom 486 Interior SF























#### **1D** 1 Bedroom 496 Interior SF











#### 11 1 Bedroom 500 Interior SF











5TH FLOOR













# **1A**1 Bedroom 500 Interior SF



#### OPERABLE WINDOW ON 4TH















# **1Z**1 Bedroom 503 Interior SF













# **1C**1 Bedroom 507 Interior SF













# **1Y**1 Bedroom 514 Interior SF











# **1E**1 Bedroom 523 Interior SF











# **1F**1 Bedroom 541 Interior SF











#### **1V**

- 1 Bedroom
- + Den
- 486 Interior SF























### **1K**

1 Bedroom

+ Den











#### 1R+D

1 Bedroom

+ Den











#### 1B+D

1 Bedroom

+ Den











### **1A+D**

1 Bedroom

+ Den











#### 1AM+D

1 Bedroom

+ Den













### 1D+D

1 Bedroom

+ Den











#### 1AV+D

- 1 Bedroom
- + Den























#### 1AR+D

- 1 Bedroom
- + Den
- 578 Interi