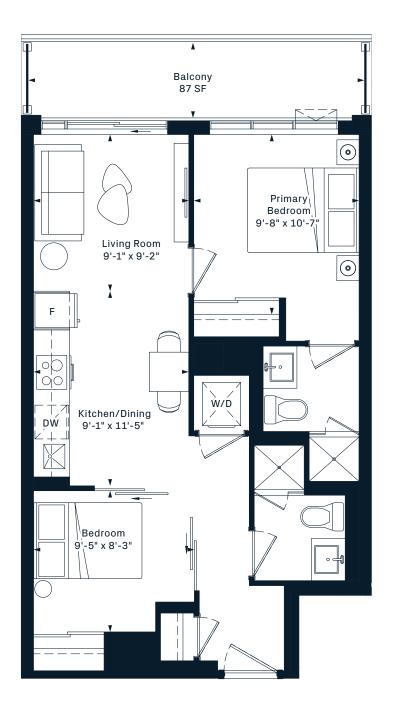

#### **1V**

- 1 Bedroom
- + Den
- 486 Interior SF

### **1K**

1 Bedroom

+ Den