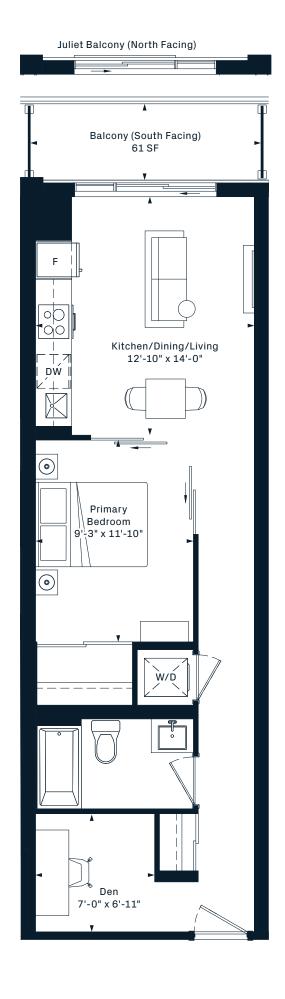

#### 1B+D

1 Bedroom

+ Den











### **1A+D**

1 Bedroom

+ Den











#### 1AM+D

1 Bedroom

+ Den













### 1D+D

1 Bedroom

+ Den











#### 1AV+D

- 1 Bedroom
- + Den























#### 1AR+D

- 1 Bedroom
- + Den
- 578 Interior SF













#### 1AS+D

- 1 Bedroom
- + Den
- 573 Interior SF















#### 1V+D

1 Bedroom

+ Den















### 1J+D

1 Bedroom

+ Den











#### 1K+D

1 Bedroom

+ Den











#### 1AA+D

- 1 Bedroom
- + Den











#### 1G+D

1 Bedroom

+ Den











#### 1AW+D

1 Bedroom

+ Den











#### 1AC+D

1 Bedroom

+ Den













#### 1AE+D

- 1 Bedroom
- + Den
- 615 Interior SF













#### 1AG+D

- 1 Bedroom
- + Den
- 618 Interior SF























### 1L+D

1 Bedroom

+ Den











#### 1N+D

1 Bedroom

+ Den











#### 1AX+D

1 Bedroom

+ Den













#### 1P+D

1 Bedroom

+ Den

















### **1Q+D**

1 Bedroom

+ Den















### **2H**2 Bedroom 657 Interior SF























## **2Q**2 Bedroom 731 Interior SF











## **2N**2 Bedroom 610 Interior SF













#### 2AE













## **2B**2 Bedroom 642 Interior SF











### **2D**2 Bedroom 643 Interior SF



















## **2W**2 Bedroom 644 Interior SF











### **2AY**2 Bedroom 652 Interior SF













### **2H**2 Bedroom 657 Interior SF























## **2A**2 Bedroom 663 Interior SF











## **2J**2 Bedroom 664 Interior SF











## **2K**2 Bedroom 667 Interior SF























# **2S**2 Bedroom 703 Interior SF