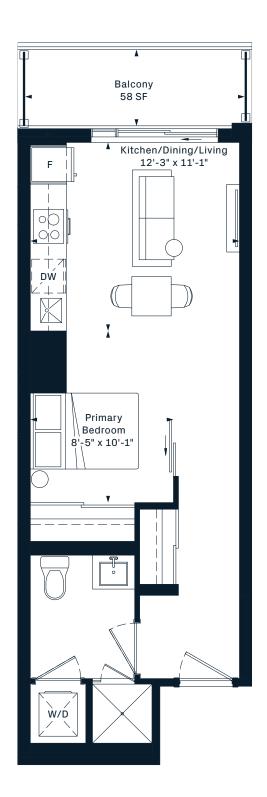

or SF











## **2K**2 Bedroom 667 Interior SF























# **2S**2 Bedroom 703 Interior SF

















## **2Q**2 Bedroom 731 Interior SF











## **3B**3 Bedroom 815 Interior SF











**3C** 3 Bedroom 863 Interior SF





5TH FLOOR













**3X** 3 Bedroom













#### **3K** 3 Bedroom 960 Interior SF













### **3N**3 Bedroom 1051 Interior SF







#### **3L** 3 Bedroom 1054 Interior SF













## **SK**Jr. 1 Bedroom 388 Interior SF













#### SE

Jr. 1 Bedroom 417 Interior SF











#### SC Jr. 1 Bedroom 435 Interior SF











#### SB

Jr. 1 Bedroom 439 Interior SF















#### SD

#### Jr. 1 Bedroom 440 Interior SF







#### SF Jr. 1 Bedroom 440 Interior SF











#### SJ Jr. 1 Bedroom 473 Interior SF