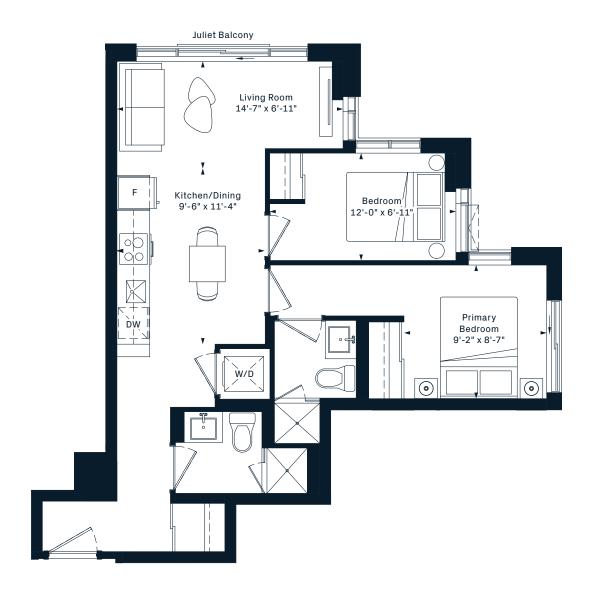

#### 1N+D

1 Bedroom

+ Den











#### 1AX+D

1 Bedroom

+ Den













#### 1P+D

1 Bedroom

+ Den

















### **1Q+D**

1 Bedroom

+ Den















### **2H**2 Bedroom 657 Interior SF























## **2Q**2 Bedroom 731 Interior SF











## **2N**2 Bedroom 610 Interior SF













#### 2AE













## **2B**2 Bedroom 642 Interior SF











### **2D**2 Bedroom 643 Interior SF



















## **2W**2 Bedroom 644 Interior SF











### **2AY**2 Bedroom 652 Interior SF













### **2H**2 Bedroom 657 Interior SF























## **2A**2 Bedroom 663 Interior SF











## **2J**2 Bedroom 664 Interior SF











## **2K**2 Bedroom 667 Interior SF























# **2S**2 Bedroom 703 Interior SF

















## **2Q**2 Bedroom 731 Interior SF











## **3B**3 Bedroom 815 Interior SF











**3C** 3 Bedroom 863 Interior SF





5TH FLOOR













**3X** 3 Bedroom













#### **3K** 3 Bedroom 960 Interior SF













### **3N**3 Bedroom 1051 Interior SF







#### **3L** 3 Bedroom 1054 Interior SF













## **SK**Jr. 1 Bedroom 388 Interior SF













#### SE

Jr. 1 Bedroom 417 Interior SF











#### SC Jr. 1 Bedroom 435 Interior SF











#### SB

Jr. 1 Bedroom 439 Interior SF















#### SD

#### Jr. 1 Bedroom 440 Interior SF







#### SF Jr. 1 Bedroom 440 Interior SF











#### SJ Jr. 1 Bedroom 473 Interior SF