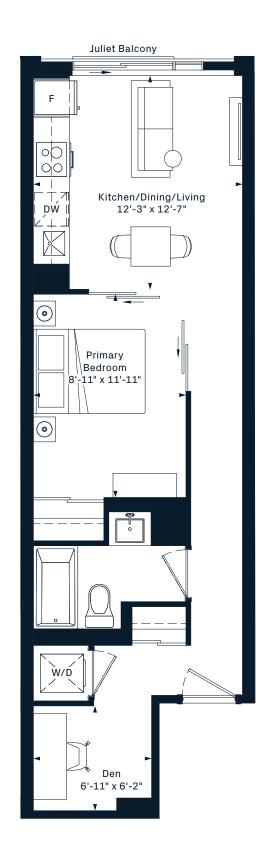

#### **1V**

- 1 Bedroom
- + Den
- 486 Interior SF

### **1K**

1 Bedroom

+ Den