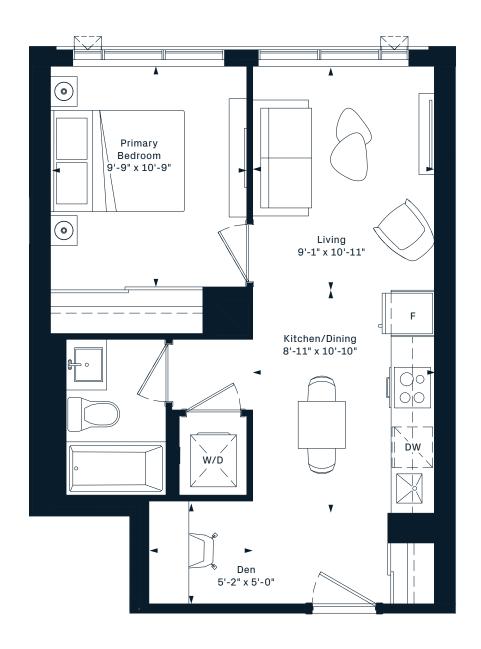

468 Interior SF

















### **1**G

#### 1 Bedroom 478 Interior SF























### **1X**

#### 1 Bedroom 480 Interior SF























### **1V**

#### 1 Bedroom 486 Interior SF























#### **1D** 1 Bedroom 496 Interior SF











#### 11 1 Bedroom 500 Interior SF











5TH FLOOR













# **1A**1 Bedroom 500 Interior SF



#### OPERABLE WINDOW ON 4TH















# **1Z**1 Bedroom 503 Interior SF













# **1C**1 Bedroom 507 Interior SF













# **1Y**1 Bedroom 514 Interior SF











# **1E**1 Bedroom 523 Interior SF











# **1F**1 Bedroom 541 Interior SF











#### **1V**

- 1 Bedroom
- + Den
- 486 Interior SF























### **1K**

1 Bedroom

+ Den











#### 1R+D

1 Bedroom

+ Den











#### 1B+D

1 Bedroom

+ Den











### **1A+D**

1 Bedroom

+ Den











#### 1AM+D

1 Bedroom

+ Den













### 1D+D

1 Bedroom

+ Den











#### 1AV+D

- 1 Bedroom
- + Den























#### 1AR+D

- 1 Bedroom
- + Den
- 578 Interior SF













#### 1AS+D

- 1 Bedroom
- + Den
- 573 Interior SF















#### 1V+D

1 Bedroom

+ Den















### 1J+D

1 Bedroom

+ Den











#### 1K+D

1 Bedroom

+ Den











#### 1AA+D

- 1 Bedroom
- + Den











#### 1G+D

1 Bedroom

+ Den











#### 1AW+D

1 Bedroom

+ Den











#### 1AC+D

1 Bedroom

+ Den













#### 1AE+D

- 1 Bedroom
- + Den
- 615 Interior SF













#### 1AG+D

- 1 Bedroom
- + Den
- 618 Interior SF























### 1L+D

1 Bedroom

+ Den