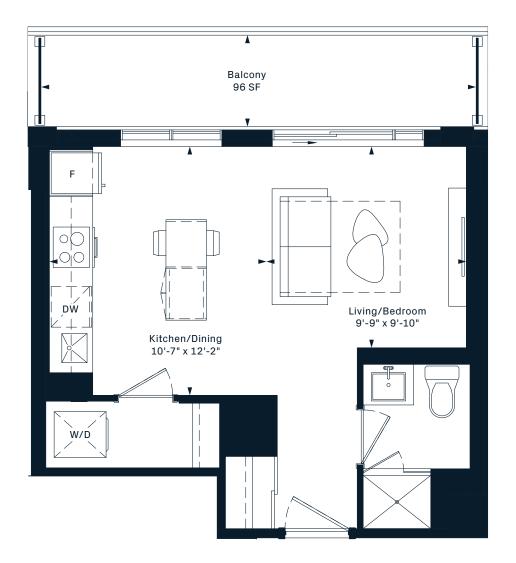

## **SK**Jr. 1 Bedroom 388 Interior SF

#### SE

Jr. 1 Bedroom 417 Interior SF

#### SC Jr. 1 Bedroom 435 Interior SF

#### SB

Jr. 1 Bedroom 439 Interior SF

#### SD

#### Jr. 1 Bedroom 440 Interior SF

#### SF Jr. 1 Bedroom 440 Interior SF

#### SJ Jr. 1 Bedroom 473 Interior SF