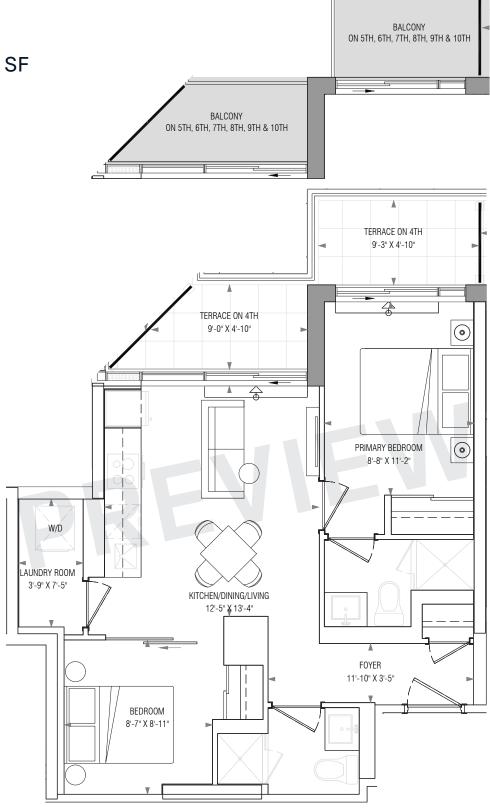

#### 1AC+D

1 Bedroom

+ Den













#### 1AE+D

- 1 Bedroom
- + Den
- 615 Interior SF













#### 1AG+D

- 1 Bedroom
- + Den
- 618 Interior SF























### 1L+D

1 Bedroom

+ Den











#### 1N+D

1 Bedroom

+ Den











#### 1AX+D

1 Bedroom

+ Den













#### 1P+D

1 Bedroom

+ Den

















### **1Q+D**

1 Bedroom

+ Den















### **2H**2 Bedroom 657 Interior SF























## **2Q**2 Bedroom 731 Interior SF











## **2N**2 Bedroom 610 Interior SF













#### 2AE













## **2B**2 Bedroom 642 Interior SF











### **2D**2 Bedroom 643 Interior SF



















## **2W**2 Bedroom 644 Interior SF











### **2AY**2 Bedroom 652 Interior SF













### **2H**2 Bedroom 657 Interior SF























## **2A**2 Bedroom 663 Interior SF











## **2J**2 Bedroom 664 Interior SF











## **2K**2 Bedroom 667 Interior SF























# **2S**2 Bedroom 703 Interior SF

















## **2Q**2 Bedroom 731 Interior SF











## **3B**3 Bedroom 815 Interior SF











**3C** 3 Bedroom 863 Interior SF





5TH FLOOR













**3X** 3 Bedroom













#### **3K** 3 Bedroom 960 Interior SF













### **3N**3 Bedroom 1051 Interior SF







#### **3L** 3 Bedroom 1054 Interior SF













## **SK**Jr. 1 Bedroom 388 Interior SF













#### SE

Jr. 1 Bedroom 417 Interior SF











#### SC Jr. 1 Bedroom 435 Interior SF











#### SB

Jr. 1 Bedroom 439 Interior SF















#### SD

#### Jr. 1 Bedroom 440 Interior S