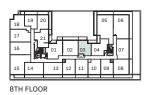

### **1N**

#### 1 Bedroom 468 Interior SF

















### **1**G

#### 1 Bedroom 478 Interior SF























### **1X**

#### 1 Bedroom 480 Interior SF























### **1V**

#### 1 Bedroom 486 Interior SF























#### **1D** 1 Bedroom 496 Interior SF











#### 11 1 Bedroom 500 Interior SF











5TH FLOOR













# **1A**1 Bedroom 500 Interior SF



#### OPERABLE WINDOW ON 4TH















# **1Z**1 Bedroom 503 Interior SF













# **1C**1 Bedroom 507 Interior SF













# **1Y**1 Bedroom 514 Interior SF











# **1E**1 Bedroom 523 Interior SF











# **1F**1 Bedroom 541 Interior SF











#### **1V**

- 1 Bedroom
- + Den
- 486 Interior SF























### **1K**

1 Bedroom

+ Den











#### 1R+D

1 Bedroom

+ Den











#### 1B+D

1 Bedroom

+ Den











### **1A+D**

1 Bedroom

+ Den











#### 1AM+D

1 Bedroom

+ Den













### 1D+D

1 Bedroom

+ Den











#### 1AV+D

- 1 Bedroom
- + Den