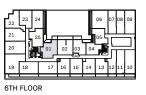

#### **1V**

- 1 Bedroom
- + Den
- 486 Interior SF

### **1K**

1 Bedroom

+ Den

#### 1R+D

1 Bedroom

+ Den

#### 1B+D

1 Bedroom

+ Den

### **1A+D**

1 Bedroom

+ Den

#### 1AM+D

1 Bedroom

+ Den

### 1D+D

1 Bedroom

+ Den

#### 1AV+D

- 1 Bedroom
- + Den

#### 1AR+D

- 1 Bedroom
- + Den
- 578 Interior SF

#### 1AS+D

- 1 Bedroom
- + Den
- 573 Interior SF

#### 1V+D

1 Bedroom

+ Den

### 1J+D

1 Bedroom

+ Den

#### 1K+D

1 Bedroom

+ Den

#### 1AA+D

- 1 Bedroom
- + Den

#### 1G+D

1 Bedroom

+ Den

#### 1AW+D

1 Bedroom

+ Den

#### 1AC+D

1 Bedroom

+ Den

#### 1AE+D

- 1 Bedroom
- + Den
- 615 Interior SF

#### 1AG+D

- 1 Bedroom
- + Den
- 618 Interior SF

### 1L+D

1 Bedroom

+ Den

#### 1N+D

1 Bedroom

+ Den

#### 1AX+D

1 Bedroom

+ Den

#### 1P+D

1 Bedroom

+ Den

### **1Q+D**

1 Bedroom

+ Den