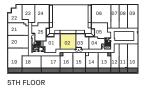

# **1A**1 Bedroom 500 Interior SF

#### OPERABLE WINDOW ON 4TH

# **1Z**1 Bedroom 503 Interior SF

# **1C**1 Bedroom 507 Interior SF

# **1Y**1 Bedroom 514 Interior SF

# **1E**1 Bedroom 523 Interior SF

# **1F**1 Bedroom 541 Interior SF