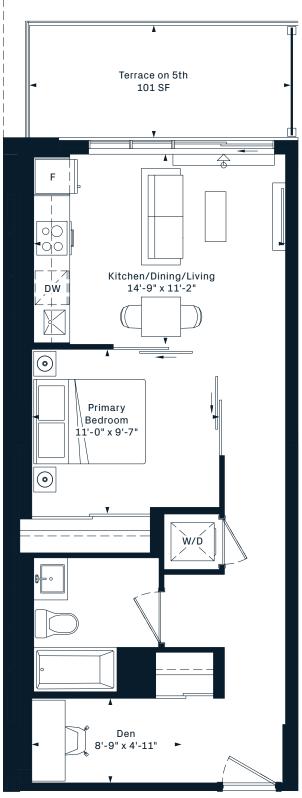

### 1AV+D

- 1 Bedroom
- + Den























#### 1AR+D

- 1 Bedroom
- + Den
- 578 Interior SF













#### 1AS+D

- 1 Bedroom
- + Den
- 573 Interior SF















#### 1V+D

1 Bedroom

+ Den















### 1J+D

1 Bedroom

+ Den











#### 1K+D

1 Bedroom

+ Den











#### 1AA+D

- 1 Bedroom
- + Den











#### 1G+D

1 Bedroom

+ Den











#### 1AW+D

1 Bedroom

+ Den











#### 1AC+D

1 Bedroom

+ Den













#### 1AE+D

- 1 Bedroom
- + Den
- 615 Interior SF













#### 1AG+D

- 1 Bedroom
- + Den
- 618 Interior SF























### 1L+D

1 Bedroom

+ Den











#### 1N+D

1 Bedroom

+ Den











#### 1AX+D

1 Bedroom

+ Den













#### 1P+D

1 Bedroom

+ Den

















### **1Q+D**

1 Bedroom

+ Den















### **2H**2 Bedroom 657 Interior SF























## **2Q**2 Bedroom 731 Interior SF











## **2N**2 Bedroom 610 Interior SF













#### 2AE













## **2B**2 Bedroom 642 Interior SF











### **2D**2 Bedroom 643 Interior SF



















## **2W**2 Bedroom 644 Interior SF











### **2AY**2 Bedroom 652 Interior SF













### **2H**2 Bedroom 657 Interior SF























## **2A**2 Bedroom 663 Interior SF











## **2J**2 Bedroom 664 Interior SF











## **2K**2 Bedroom 667 Interior SF























# **2S**2 Bedroom 703 Interior SF

















## **2Q**2 Bedroom 731 Interior SF











## **3B**3 Bedroom 815 Interior SF











**3C** 3 Bedroom 863 Interior SF





5TH FLOOR













**3