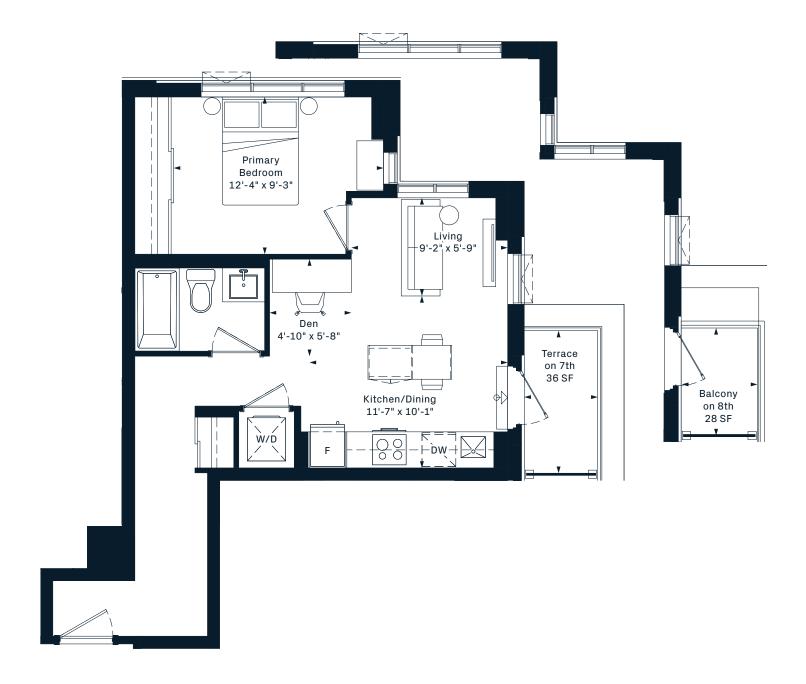

#### 11 1 Bedroom 500 Interior SF











5TH FLOOR













# **1A**1 Bedroom 500 Interior SF



#### OPERABLE WINDOW ON 4TH















# **1Z**1 Bedroom 503 Interior SF













# **1C**1 Bedroom 507 Interior SF













# **1Y**1 Bedroom 514 Interior SF











# **1E**1 Bedroom 523 Interior SF











# **1F**1 Bedroom 541 Interior SF











#### **1V**

- 1 Bedroom
- + Den
- 486 Interior SF























### **1K**

1 Bedroom

+ Den











#### 1R+D

1 Bedroom

+ Den











#### 1B+D

1 Bedroom

+ Den











### **1A+D**

1 Bedroom

+ Den











#### 1AM+D

1 Bedroom

+ Den













### 1D+D

1 Bedroom

+ Den











#### 1AV+D

- 1 Bedroom
- + Den























#### 1AR+D

- 1 Bedroom
- + Den
- 578 Interior SF













#### 1AS+D

- 1 Bedroom
- + Den
- 573 Interior SF















#### 1V+D

1 Bedroom

+ Den















### 1J+D

1 Bedroom

+ Den











#### 1K+D

1 Bedroom

+ Den











#### 1AA+D

- 1 Bedroom
- + Den











#### 1G+D

1 Bedroom

+ Den











#### 1AW+D

1 Bedroom

+ Den











#### 1AC+D

1 Bedroom

+ Den













#### 1AE+D

- 1 Bedroom
- + Den
- 615 Interior SF













#### 1AG+D

- 1 Bedroom
- + Den
- 618 Interior SF























### 1L+D

1 Bedroom

+ Den











#### 1N+D

1 Bedroom

+ Den











#### 1AX+D

1 Bedroom

+ Den













#### 1P+D

1 Bedroom

+ Den

















### **1Q+D**

1 Bedroom

+ Den















### **2H**2 Bedroom 657 Interior SF























## **2Q**2 Bedroom 731 Interior SF