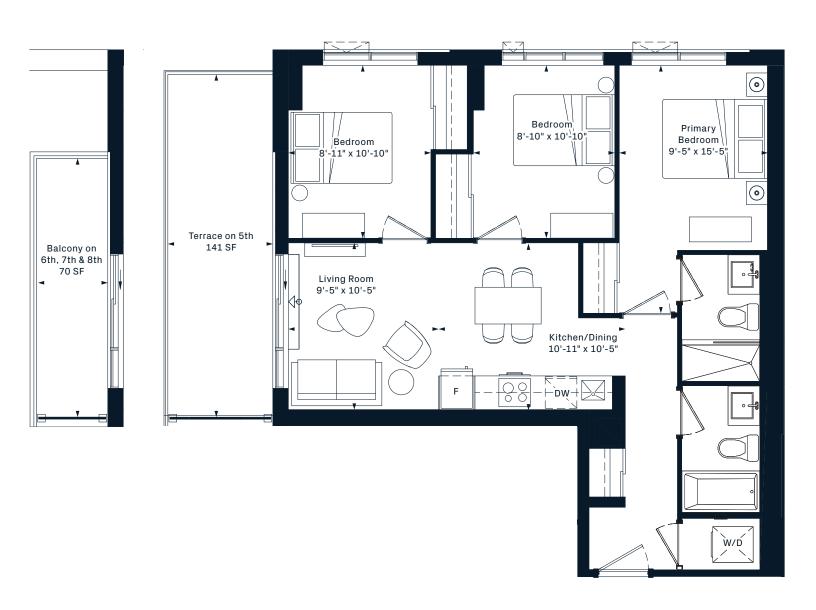

## **3B**3 Bedroom 815 Interior SF

**3C** 3 Bedroom 863 Interior SF

5TH FLOOR

**3X** 3 Bedroom