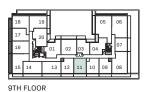

### **1N**

#### 1 Bedroom 468 Interior SF

















### **1**G

#### 1 Bedroom 478 Interior SF























### **1X**

#### 1 Bedroom 480 Interior SF























### **1V**

#### 1 Bedroom 486 Interior SF























#### **1D** 1 Bedroom 496 Interior SF











#### 11 1 Bedroom 500 Interior SF











5TH FLOOR













# **1A**1 Bedroom 500 Interior SF



#### OPERABLE WINDOW ON 4TH















# **1Z**1 Bedroom 503 Interior SF













# **1C**1 Bedroom 507 Interior SF













# **1Y**1 Bedroom 514 Interior SF











# **1E**1 Bedroom 523 Interior SF











# **1F**1 Bedroom 541 Interior SF











#### **1V**

- 1 Bedroom
- + Den
- 486 Interior SF























### **1K**

1 Bedroom

+ Den











#### 1R+D

1 Bedroom

+ Den











#### 1B+D

1 Bedroom

+ Den











### **1A+D**

1 Bedroom

+ Den











#### 1AM+D

1 Bedroom

+ Den













### 1D+D

1 Bedroom

+ Den











#### 1AV+D

- 1 Bedroom
- + Den























#### 1AR+D

- 1 Bedroom
- + Den
- 578 Interior SF













#### 1AS+D

- 1 Bedroom
- + Den
- 573 Interior SF