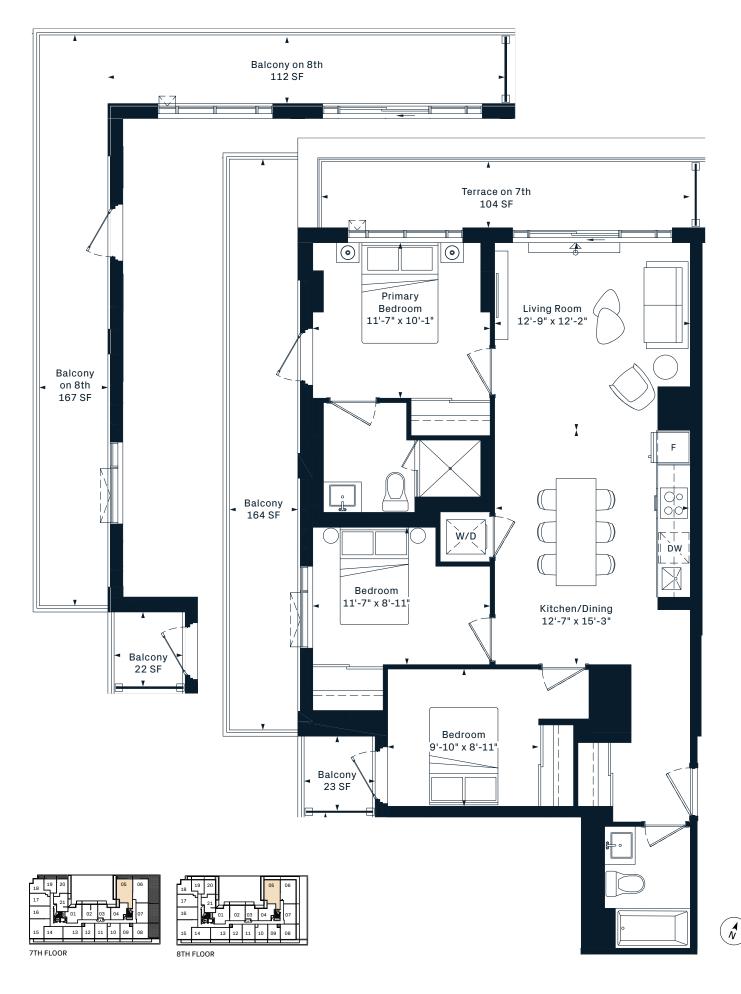

## **2N**2 Bedroom 610 Interior SF













#### 2AE













## **2B**2 Bedroom 642 Interior SF











### **2D**2 Bedroom 643 Interior SF



















## **2W**2 Bedroom 644 Interior SF











### **2AY**2 Bedroom 652 Interior SF













### **2H**2 Bedroom 657 Interior SF























## **2A**2 Bedroom 663 Interior SF











## **2J**2 Bedroom 664 Interior SF











## **2K**2 Bedroom 667 Interior SF























# **2S**2 Bedroom 703 Interior SF

















## **2Q**2 Bedroom 731 Interior SF











## **3B**3 Bedroom 815 Interior SF











**3C** 3 Bedroom 863 Interior SF





5TH FLOOR













**3X** 3 Bedroom













#### **3K** 3 Bedroom 960 Interior SF













### **3N**3 Bedroom 1051 Interior SF







#### **3L** 3 Bedroom 1054 Interior SF













## **SK**Jr. 1 Bedroom 388 Interior SF













#### SE

Jr. 1 Bedroom 417 Interior SF











#### SC Jr. 1 Bedroom 435 Interior SF











#### SB

Jr. 1 Bedroom 439 Interior SF















#### SD

#### Jr. 1 Bedroom 440 Interior SF







#### SF Jr. 1 Bedroom 440 Interior SF











#### SJ Jr. 1 Bedroom 473 Interior SF