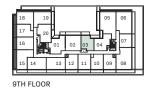

### **1N**

#### 1 Bedroom 468 Interior SF

















### **1**G

#### 1 Bedroom 478 Interior SF























### **1X**

#### 1 Bedroom 480 Interior SF























### **1V**

#### 1 Bedroom 486 Interior SF























#### **1D** 1 Bedroom 496 Interior SF











#### 11 1 Bedroom 500 Interior SF











5TH FLOOR













# **1A**1 Bedroom 500 Interior SF



#### OPERABLE WINDOW ON 4TH















# **1Z**1 Bedroom 503 Interior SF













# **1C**1 Bedroom 507 Interior SF













# **1Y**1 Bedroom 514 Interior SF











# **1E**1 Bedroom 523 Interior SF











# **1F**1 Bedroom 541 Interior SF











#### **1V**

- 1 Bedroom
- + Den
- 486 Interior SF























### **1K**

1 Bedroom

+ Den











#### 1R+D

1 Bedroom

+ Den











#### 1B+D

1 Bedroom

+ Den











### **1A+D**

1 Bedroom

+ Den











#### 1AM+D

1 Bedroom

+ Den













### 1D+D

1 Bedroom

+ Den











#### 1AV+D

- 1 Bedroom
- + Den