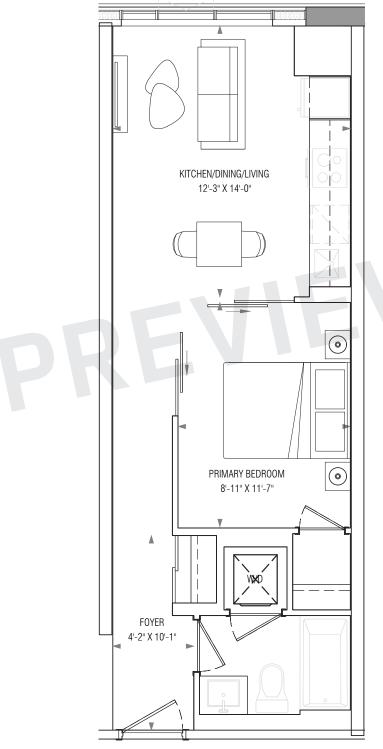

### **1N**

#### 1 Bedroom 468 Interior SF

















### **1**G

#### 1 Bedroom 478 Interior SF























### **1X**

#### 1 Bedroom 480 Interior SF























### **1V**

#### 1 Bedroom 486 Interior SF























#### **1D** 1 Bedroom 496 Interior SF











#### 11 1 Bedroom 500 Interior SF











5TH FLOOR













# **1A**1 Bedroom 500 Interior SF



#### OPERABLE WINDOW ON 4TH















# **1Z**1 Bedroom 503 Interior SF













# **1C**1 Bedroom 507 Interior SF













# **1Y**1 Bedroom 514 Interior SF











# **1E**1 Bedroom 523 Interior SF











# **1F**1 Bedroom 541 Interior SF











#### **1V**

- 1 Bedroom
- + Den
- 486 Interior SF























### **1K**

1 Bedroom

+ Den











#### 1R+D

1 Bedroom

+ Den











#### 1B+D

1 Bedroom

+ Den











### **1A+D**

1 Bedroom

+ Den











#### 1AM+D

1 Bedroom

+ Den













### 1D+D

1 Bedroom

+ Den











#### 1AV+D

- 1 Bedroom
- + Den























#### 1AR+D

- 1 Bedroom
- + Den
- 578 Interior SF













#### 1AS+D

- 1 Bedroom
- + Den
- 573 Interior SF















#### 1V+D

1 Bedroom

+ Den















### 1J+D

1 Bedro