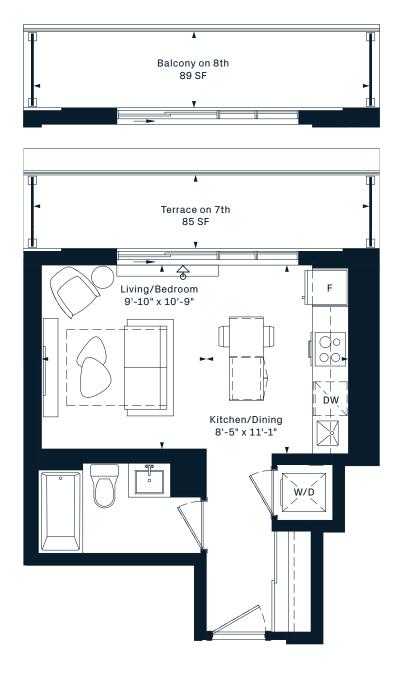

rior SF











### **2D**2 Bedroom 643 Interior SF



















## **2W**2 Bedroom 644 Interior SF











### **2AY**2 Bedroom 652 Interior SF













### **2H**2 Bedroom 657 Interior SF























## **2A**2 Bedroom 663 Interior SF











## **2J**2 Bedroom 664 Interior SF











## **2K**2 Bedroom 667 Interior SF























# **2S**2 Bedroom 703 Interior SF

















## **2Q**2 Bedroom 731 Interior SF











## **3B**3 Bedroom 815 Interior SF











**3C** 3 Bedroom 863 Interior SF





5TH FLOOR













**3X** 3 Bedroom













#### **3K** 3 Bedroom 960 Interior SF













### **3N**3 Bedroom 1051 Interior SF







#### **3L** 3 Bedroom 1054 Interior SF













## **SK**Jr. 1 Bedroom 388 Interior SF













#### SE

Jr. 1 Bedroom 417 Interior SF











#### SC Jr. 1 Bedroom 435 Interior SF











#### SB

Jr. 1 Bedroom 439 Interior SF















#### SD

#### Jr. 1 Bedroom 440 Interior SF







#### SF Jr. 1 Bedroom 440 Interior SF











#### SJ Jr. 1 Bedroom 473 Interior SF