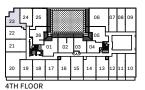

# **1A**1 Bedroom 500 Interior SF

#### OPERABLE WINDOW ON 4TH

# **1Z**1 Bedroom 503 Interior SF

# **1C**1 Bedroom 507 Interior SF

# **1Y**1 Bedroom 514 Interior SF

# **1E**1 Bedroom 523 Interior SF

# **1F**1 Bedroom 541 Interior SF