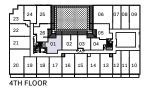

### **1N**

#### 1 Bedroom 468 Interior SF

### **1**G

#### 1 Bedroom 478 Interior SF

### **1X**

#### 1 Bedroom 480 Interior SF

### **1V**

#### 1 Bedroom 486 Interior SF

#### **1D** 1 Bedroom 496 Interior SF

#### 11 1 Bedroom 500 Interior SF

5TH FLOOR