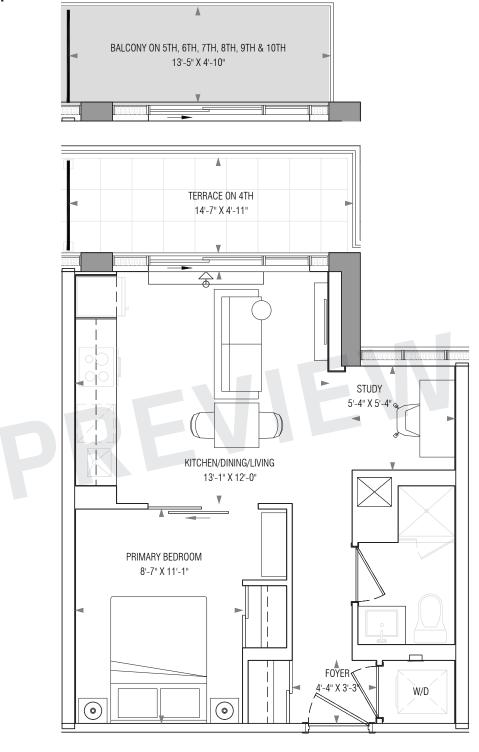

### **1N**

#### 1 Bedroom 468 Interior SF

















### **1**G

#### 1 Bedroom 478 Interior SF























### **1X**

#### 1 Bedroom 480 Interior SF























### **1V**

#### 1 Bedroom 486 Interior SF























#### **1D** 1 Bedroom 496 Interior SF











#### 11 1 Bedroom 500 Interior SF











5TH FLOOR













# **1A**1 Bedroom 500 Interior SF



#### OPERABLE WINDOW ON 4TH















# **1Z**1 Bedroom 503 Interior SF













# **1C**1 Bedroom 507 Interior SF













# **1Y**1 Bedroom 514 Interior SF











# **1E**1 Bedroom 523 Interior SF











# **1F**1 Bedroom 541 Interior SF











#### **1V**

- 1 Bedroom
- + Den
- 486 Interior SF























### **1K**

1 Bedroom

+ Den











#### 1R+D

1 Bedroom

+ Den











#### 1B+D

1 Bedroom

+ Den











### **1A+D**

1 Bedroom

+ Den











#### 1AM+D

1 Bedroom

+ Den













### 1D+D

1 Bedroom

+ Den











#### 1AV+D

- 1 Bedroom
- + Den