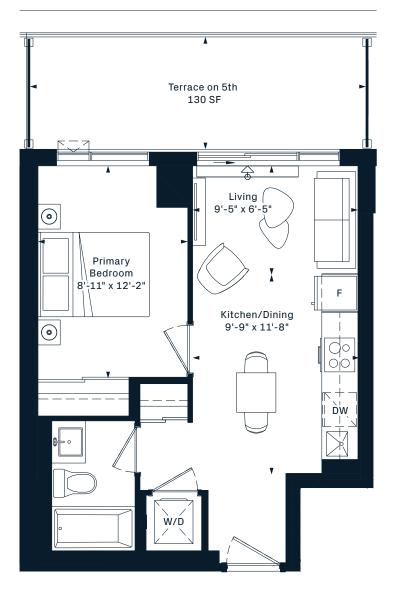

### **1N**

#### 1 Bedroom 468 Interior SF

















### **1**G

#### 1 Bedroom 478 Interior SF























### **1X**

#### 1 Bedroom 480 Interior SF























### **1V**

#### 1 Bedroom 486 Interior SF























#### **1D** 1 Bedroom 496 Interior SF











#### 11 1 Bedroom 500 Interior SF











5TH FLOOR













# **1A**1 Bedroom 500 Interior SF



#### OPERABLE WINDOW ON 4TH















# **1Z**1 Bedroom 503 Interior SF













# **1C**1 Bedroom 507 Interior SF













# **1Y**1 Bedroom 514 Interior SF











# **1E**1 Bedroom 523 Interior SF











# **1F**1 Bedroom 541 Interior SF











#### **1V**

- 1 Bedroom
- + Den
- 486 Interior SF























### **1K**

1 Bedroom

+ Den











#### 1R+D

1 Bedroom

+ Den











#### 1B+D

1 Bedroom

+ Den











### **1A+D**

1 Bedroom

+ Den











#### 1AM+D

1 Bedroom

+ Den













### 1D+D

1