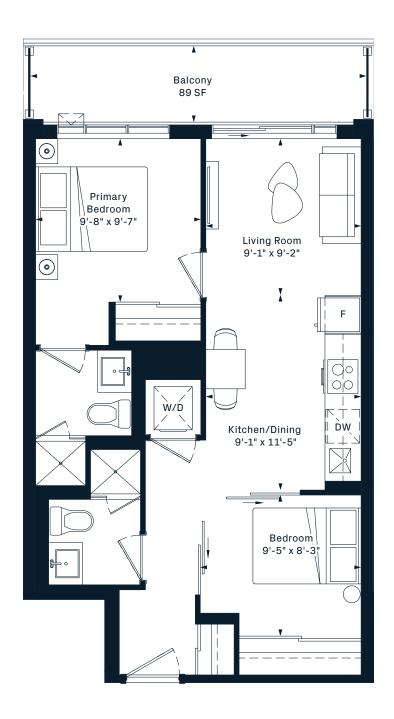

### 1J+D

1 Bedroom

+ Den











#### 1K+D

1 Bedroom

+ Den











#### 1AA+D

- 1 Bedroom
- + Den











#### 1G+D

1 Bedroom

+ Den











#### 1AW+D

1 Bedroom

+ Den











#### 1AC+D

1 Bedroom

+ Den













#### 1AE+D

- 1 Bedroom
- + Den
- 615 Interior SF













#### 1AG+D

- 1 Bedroom
- + Den
- 618 Interior SF























### 1L+D

1 Bedroom

+ Den











#### 1N+D

1 Bedroom

+ Den











#### 1AX+D

1 Bedroom

+ Den













#### 1P+D

1 Bedroom

+ Den

















### **1Q+D**

1 Bedroom

+ Den















### **2H**2 Bedroom 657 Interior SF























## **2Q**2 Bedroom 731 Interior SF











## **2N**2 Bedroom 610 Interior SF













#### 2AE













## **2B**2 Bedroom 642 Interior SF











### **2D**2 Bedroom 643 Interior SF



















## **2W**2 Bedroom 644 Interior SF











### **2AY**2 Bedroom 652 Interior SF













### **2H**2 Bedroom 657 Interior SF























## **2A**2 Bedroom 663 Interior SF











## **2J**2 Bedroom 664 Interior SF











## **2K**2 Bedroom 667 Interior SF























# **2S**2 Bedroom 703 Interior SF

















## **2Q**2 Bedroom 731 Interior SF











## **3B**3 Bedroom 815 Interior SF











**3C** 3 Bedroom 863 Interior SF





5TH FLOOR













**3X** 3 Bedroom













#### **3K** 3 Bedroom 960 Interior SF













### **3N**3 Bedroom 1051 Interior SF







#### **3L** 3 Bedroom 1054 Interior SF













## **SK**Jr. 1 Bedroom 388 Interior SF