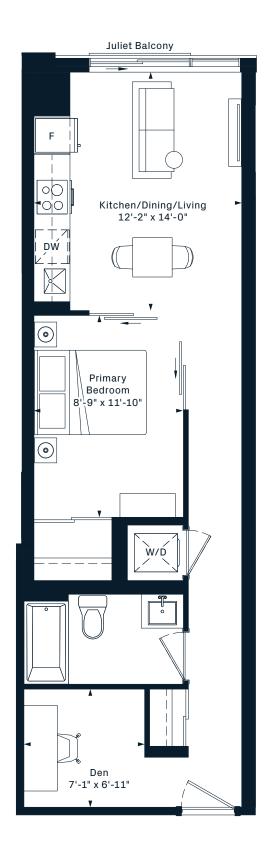

terior SF











# **1E**1 Bedroom 523 Interior SF











# **1F**1 Bedroom 541 Interior SF











#### **1V**

- 1 Bedroom
- + Den
- 486 Interior SF























### **1K**

1 Bedroom

+ Den











#### 1R+D

1 Bedroom

+ Den











#### 1B+D

1 Bedroom

+ Den











### **1A+D**

1 Bedroom

+ Den











#### 1AM+D

1 Bedroom

+ Den













### 1D+D

1 Bedroom

+ Den











#### 1AV+D

- 1 Bedroom
- + Den























#### 1AR+D

- 1 Bedroom
- + Den
- 578 Interior SF













#### 1AS+D

- 1 Bedroom
- + Den
- 573 Interior SF















#### 1V+D

1 Bedroom

+ Den















### 1J+D

1 Bedroom

+ Den











#### 1K+D

1 Bedroom

+ Den











#### 1AA+D

- 1 Bedroom
- + Den











#### 1G+D

1 Bedroom

+ Den











#### 1AW+D

1 Bedroom

+ Den











#### 1AC+D

1 Bedroom

+ Den













#### 1AE+D

- 1 Bedroom
- + Den
- 615 Interior SF













#### 1AG+D

- 1 Bedroom
- + Den
- 618 Interior SF























### 1L+D

1 Bedroom

+ Den











#### 1N+D

1 Bedroom

+ Den











#### 1AX+D

1 Bedroom

+ Den













#### 1P+D

1 Bedroom

+ Den

















### **1Q+D**

1 Bedroom

+ Den















### **2H**2 Bedroom 657 Interior SF























## **2Q**2 Bedroom 731 Interior SF











## **2N**2 Bedroom 610 Interior SF













#### 2AE













## **2B**2 Bedroom 642 Interior SF











### **2D**2 Bedroom 643 Interior SF



















## **2W**2 Bedroom 644 Interior SF











### **2AY**2 Bedroom 652 Interior SF