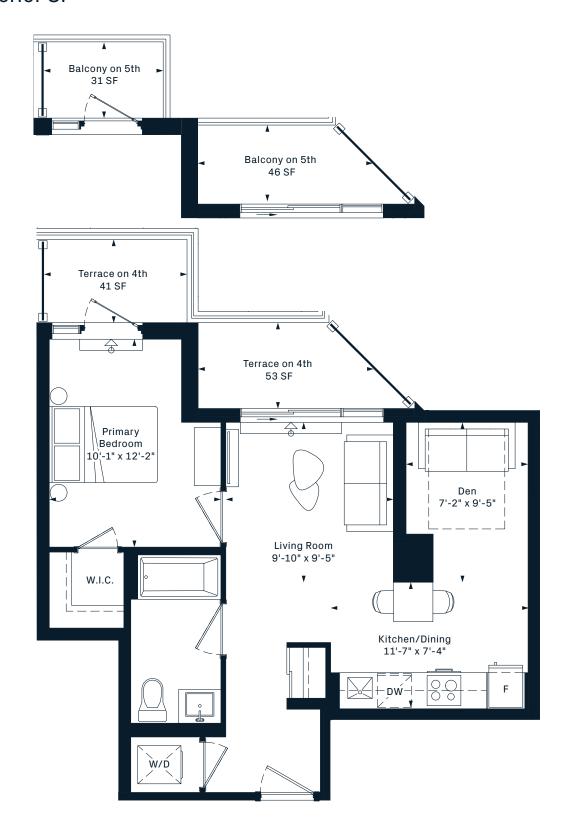

- 486 Interior SF























### **1K**

1 Bedroom

+ Den











#### 1R+D

1 Bedroom

+ Den











#### 1B+D

1 Bedroom

+ Den











### **1A+D**

1 Bedroom

+ Den











#### 1AM+D

1 Bedroom

+ Den













### 1D+D

1 Bedroom

+ Den











#### 1AV+D

- 1 Bedroom
- + Den























#### 1AR+D

- 1 Bedroom
- + Den
- 578 Interior SF













#### 1AS+D

- 1 Bedroom
- + Den
- 573 Interior SF















#### 1V+D

1 Bedroom

+ Den















### 1J+D

1 Bedroom

+ Den











#### 1K+D

1 Bedroom

+ Den











#### 1AA+D

- 1 Bedroom
- + Den











#### 1G+D

1 Bedroom

+ Den











#### 1AW+D

1 Bedroom

+ Den











#### 1AC+D

1 Bedroom

+ Den













#### 1AE+D

- 1 Bedroom
- + Den
- 615 Interior SF













#### 1AG+D

- 1 Bedroom
- + Den
- 618 Interior SF























### 1L+D

1 Bedroom

+ Den











#### 1N+D

1 Bedroom

+ Den











#### 1AX+D

1 Bedroom

+ Den













#### 1P+D

1 Bedroom

+ Den

















### **1Q+D**

1 Bedroom

+ Den















### **2H**2 Bedroom 657 Interior SF























## **2Q**2 Bedroom 731 Interior SF











## **2N**2 Bedroom 610 Interior SF













#### 2AE













## **2B**2 Bedroom 642 Interior SF











### **2D**2 Bedroom 643 Interior SF



















## **2W**2 Bedroom 644 Interior SF











### **2AY**2 Bedroom 652 Interior SF













### **2H**2 Bedroom 657 Interior SF























## **2A**2 Bedroom 663 Interior SF











## **2J**2 Bedroom 664 Inter