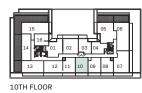

### **1N**

#### 1 Bedroom 468 Interior SF

















### **1**G

#### 1 Bedroom 478 Interior SF























### **1X**

#### 1 Bedroom 480 Interior SF























### **1V**

#### 1 Bedroom 486 Interior SF























#### **1D** 1 Bedroom 496 Interior SF











#### 11 1 Bedroom 500 Interior SF











5TH FLOOR













# **1A**1 Bedroom 500 Interior SF



#### OPERABLE WINDOW ON 4TH















# **1Z**1 Bedroom 503 Interior SF













# **1C**1 Bedroom 507 Interior SF













# **1Y**1 Bedroom 514 Interior SF











# **1E**1 Bedroom 523 Interior SF











# **1F**1 Bedroom 541 Interior SF











#### **1V**

- 1 Bedroom
- + Den
- 486 Interior SF























### **1K**

1 Bedroom

+ Den











#### 1R+D

1 Bedroom

+ Den











#### 1B+D

1 Bedroom

+ Den











### **1A+D**

1 Bedroom

+ Den











#### 1AM+D

1 Bedroom

+ Den













### 1D+D

1 Bedroom

+ Den











#### 1AV+D

- 1 Bedroom
- + Den























#### 1AR+D

- 1 Bedroom
- + Den
- 578 Interior SF













#### 1AS+D

- 1 Bedroom
- + Den
- 573 Interior SF