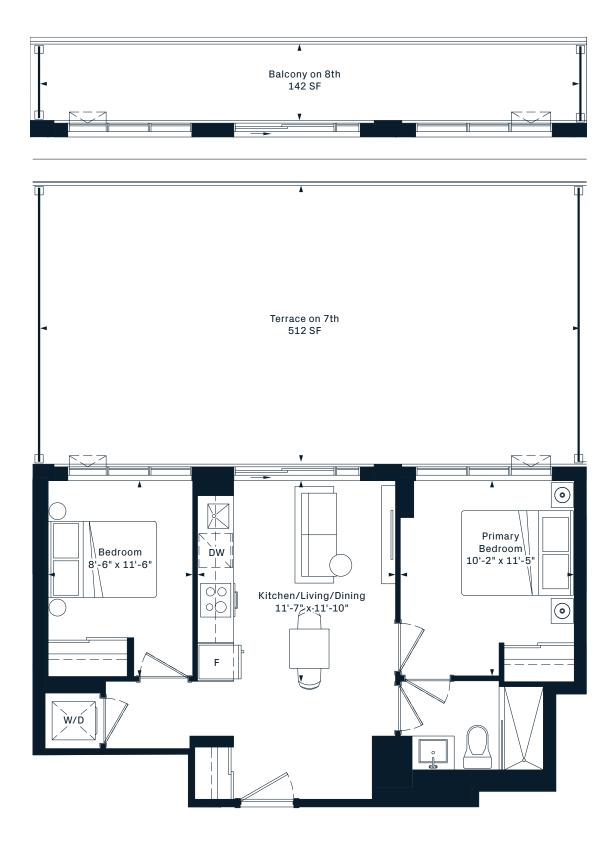

3 Interior SF















#### 1V+D

1 Bedroom

+ Den















### 1J+D

1 Bedroom

+ Den











#### 1K+D

1 Bedroom

+ Den











#### 1AA+D

- 1 Bedroom
- + Den











#### 1G+D

1 Bedroom

+ Den











#### 1AW+D

1 Bedroom

+ Den











#### 1AC+D

1 Bedroom

+ Den













#### 1AE+D

- 1 Bedroom
- + Den
- 615 Interior SF













#### 1AG+D

- 1 Bedroom
- + Den
- 618 Interior SF























### 1L+D

1 Bedroom

+ Den











#### 1N+D

1 Bedroom

+ Den











#### 1AX+D

1 Bedroom

+ Den













#### 1P+D

1 Bedroom

+ Den

















### **1Q+D**

1 Bedroom

+ Den















### **2H**2 Bedroom 657 Interior SF























## **2Q**2 Bedroom 731 Interior SF











## **2N**2 Bedroom 610 Interior SF













#### 2AE













## **2B**2 Bedroom 642 Interior SF











### **2D**2 Bedroom 643 Interior SF



















## **2W**2 Bedroom 644 Interior SF











### **2AY**2 Bedroom 652 Interior SF













### **2H**2 Bedroom 657 Interior SF























## **2A**2 Bedroom 663 Interior SF











## **2J**2 Bedroom 664 Interior SF











## **2K**2 Bedroom 667 Interior SF























# **2S**2 Bedroom 703 Interior SF

















## **2Q**2 Bedroom 731 Interior SF











## **3B**3 Bedroom 815 Interior SF











**3C** 3 Bedroom 863 Interior SF





5TH FLOOR













**3X** 3 Bedroom













#### **3K** 3 Bedroom 960 Interior SF













### **3N**3 Bedroom 1051 Interior SF







#### **3L** 3 Bedroom 1054 Inte