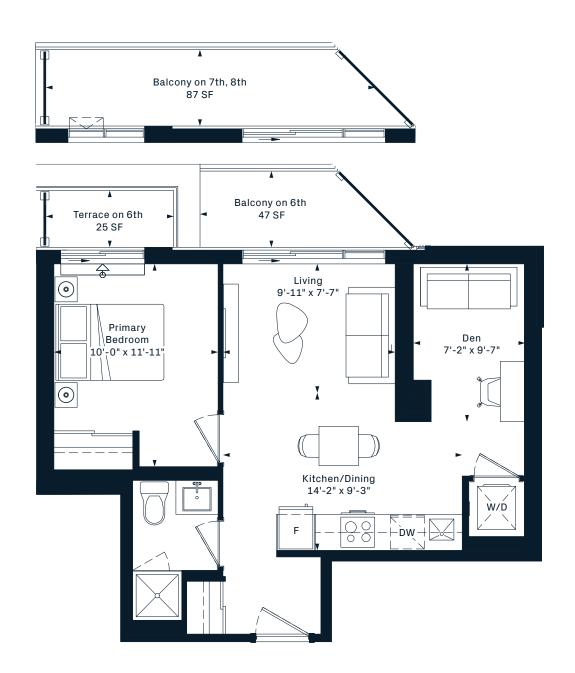

# **1A**1 Bedroom 500 Interior SF



#### OPERABLE WINDOW ON 4TH















# **1Z**1 Bedroom 503 Interior SF













# **1C**1 Bedroom 507 Interior SF













# **1Y**1 Bedroom 514 Interior SF











# **1E**1 Bedroom 523 Interior SF











# **1F**1 Bedroom 541 Interior SF











#### **1V**

- 1 Bedroom
- + Den
- 486 Interior SF























### **1K**

1 Bedroom

+ Den











#### 1R+D

1 Bedroom

+ Den











#### 1B+D

1 Bedroom

+ Den











### **1A+D**

1 Bedroom

+ Den











#### 1AM+D

1 Bedroom

+ Den













### 1D+D

1 Bedroom

+ Den











#### 1AV+D

- 1 Bedroom
- + Den























#### 1AR+D

- 1 Bedroom
- + Den
- 578 Interior SF













#### 1AS+D

- 1 Bedroom
- + Den
- 573 Interior SF















#### 1V+D

1 Bedroom

+ Den















### 1J+D

1 Bedroom

+ Den











#### 1K+D

1 Bedroom

+ Den











#### 1AA+D

- 1 Bedroom
- + Den











#### 1G+D

1 Bedroom

+ Den











#### 1AW+D

1 Bedroom

+ Den











#### 1AC+D

1 Bedroom

+ Den













#### 1AE+D

- 1 Bedroom
- + Den
- 615 Interior SF













#### 1AG+D

- 1 Bedroom
- + Den
- 618 Interior SF























### 1L+D

1 Bedroom

+ Den











#### 1N+D

1 Bedroom

+ Den











#### 1AX+D

1 Bedroom

+ Den













#### 1P+D

1 Bedroom

+ Den

















### **1Q+D**

1 Bedroom

+ Den















### **2H**2 Bedroom 657 Interior SF























## **2Q**2 Bedroom 731 Interior SF











## **2N**2 Bedroom 610 Interior SF













###