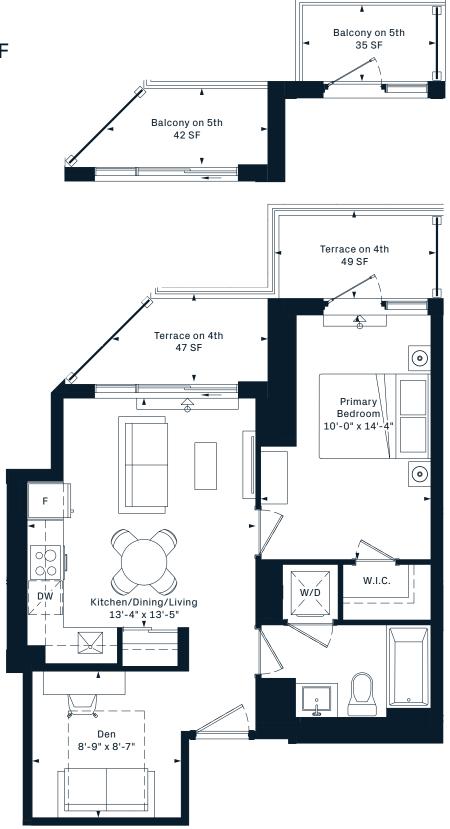

oom 541 Interior SF











#### **1V**

- 1 Bedroom
- + Den
- 486 Interior SF























### **1K**

1 Bedroom

+ Den











#### 1R+D

1 Bedroom

+ Den











#### 1B+D

1 Bedroom

+ Den











### **1A+D**

1 Bedroom

+ Den











#### 1AM+D

1 Bedroom

+ Den













### 1D+D

1 Bedroom

+ Den











#### 1AV+D

- 1 Bedroom
- + Den























#### 1AR+D

- 1 Bedroom
- + Den
- 578 Interior SF













#### 1AS+D

- 1 Bedroom
- + Den
- 573 Interior SF















#### 1V+D

1 Bedroom

+ Den















### 1J+D

1 Bedroom

+ Den











#### 1K+D

1 Bedroom

+ Den











#### 1AA+D

- 1 Bedroom
- + Den











#### 1G+D

1 Bedroom

+ Den











#### 1AW+D

1 Bedroom

+ Den











#### 1AC+D

1 Bedroom

+ Den













#### 1AE+D

- 1 Bedroom
- + Den
- 615 Interior SF













#### 1AG+D

- 1 Bedroom
- + Den
- 618 Interior SF























### 1L+D

1 Bedroom

+ Den











#### 1N+D

1 Bedroom

+ Den











#### 1AX+D

1 Bedroom

+ Den













#### 1P+D

1 Bedroom

+ Den

















### **1Q+D**

1 Bedroom

+ Den















### **2H**2 Bedroom 657 Interior SF























## **2Q**2 Bedroom 731 Interior SF











## **2N**2 Bedroom 610 Interior SF













#### 2AE













## **2B**2 Bedroom 642 Interior SF











### **2D**2 Bedroom 643 Interior SF



















## **2W**2 Bedroom 644 Interior SF











### **2AY**2 Bedroom 652 Interior SF













### **2H**2 Bedroom 657 Interior SF























## **2A**2