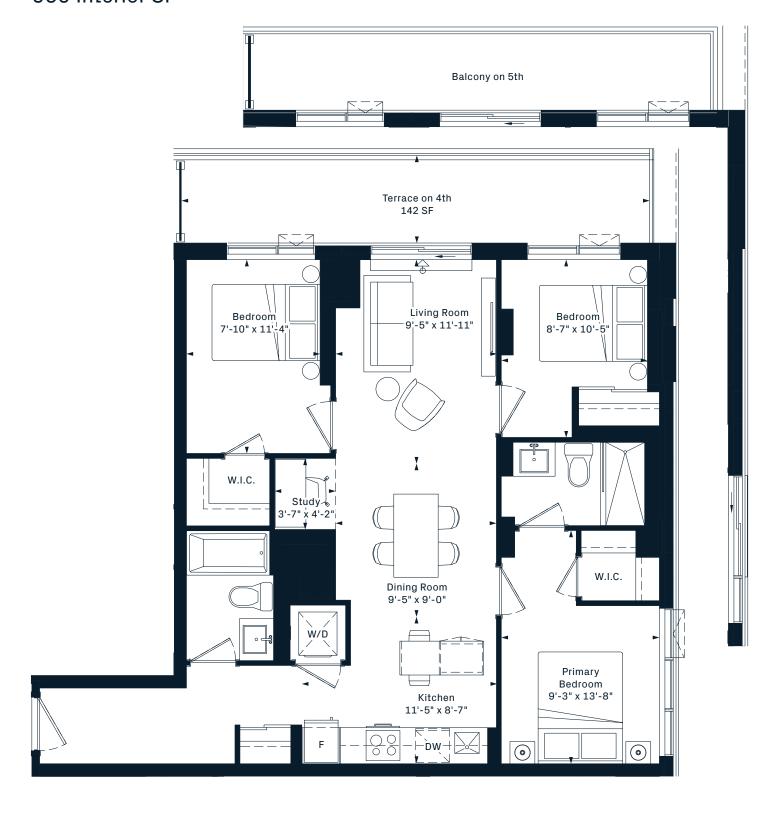

## **2Q**2 Bedroom 731 Interior SF











## **2N**2 Bedroom 610 Interior SF













#### 2AE













## **2B**2 Bedroom 642 Interior SF











### **2D**2 Bedroom 643 Interior SF



















## **2W**2 Bedroom 644 Interior SF











### **2AY**2 Bedroom 652 Interior SF













### **2H**2 Bedroom 657 Interior SF























## **2A**2 Bedroom 663 Interior SF











## **2J**2 Bedroom 664 Interior SF











## **2K**2 Bedroom 667 Interior SF























# **2S**2 Bedroom 703 Interior SF

















## **2Q**2 Bedroom 731 Interior SF











## **3B**3 Bedroom 815 Interior SF











**3C** 3 Bedroom 863 Interior SF





5TH FLOOR













**3X** 3 Bedroom













#### **3K** 3 Bedroom 960 Interior SF













### **3N**3 Bedroom 1051 Interior SF







#### **3L** 3 Bedroom 1054 Interior SF













## **SK**Jr. 1 Bedroom 388 Interior SF













#### SE

Jr. 1 Bedroom 417 Interior SF











#### SC Jr. 1 Bedroom 435 Interior SF











#### SB

Jr. 1 Bedroom 439 Interior SF















#### SD

#### Jr. 1 Bedroom 440 Interior SF







#### SF Jr. 1 Bedroom 440 Interior SF











#### SJ Jr. 1 Bedroom 473 Interior SF