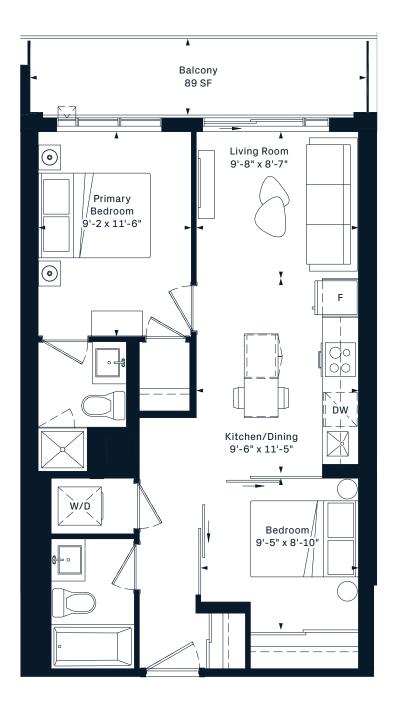

## **3B**3 Bedroom 815 Interior SF

**3C** 3 Bedroom 863 Interior SF

5TH FLOOR

**3X** 3 Bedroom