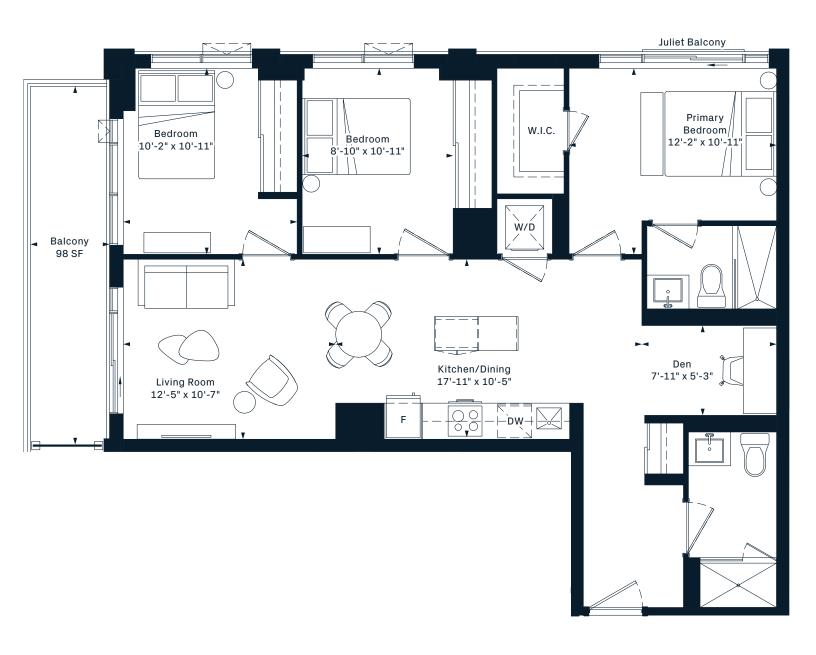

#### 2AE













## **2B**2 Bedroom 642 Interior SF











### **2D**2 Bedroom 643 Interior SF



















## **2W**2 Bedroom 644 Interior SF











### **2AY**2 Bedroom 652 Interior SF













### **2H**2 Bedroom 657 Interior SF























## **2A**2 Bedroom 663 Interior SF











## **2J**2 Bedroom 664 Interior SF











## **2K**2 Bedroom 667 Interior SF























# **2S**2 Bedroom 703 Interior SF

















## **2Q**2 Bedroom 731 Interior SF











## **3B**3 Bedroom 815 Interior SF











**3C** 3 Bedroom 863 Interior SF





5TH FLOOR













**3X** 3 Bedroom













#### **3K** 3 Bedroom 960 Interior SF













### **3N**3 Bedroom 1051 Interior SF







#### **3L** 3 Bedroom 1054 Interior SF













## **SK**Jr. 1 Bedroom 388 Interior SF













#### SE

Jr. 1 Bedroom 417 Interior SF











#### SC Jr. 1 Bedroom 435 Interior SF











#### SB

Jr. 1 Bedroom 439 Interior SF















#### SD

#### Jr. 1 Bedroom 440 Interior SF







#### SF Jr. 1 Bedroom 440 Interior SF











#### SJ Jr. 1 Bedroom 473 Interior SF