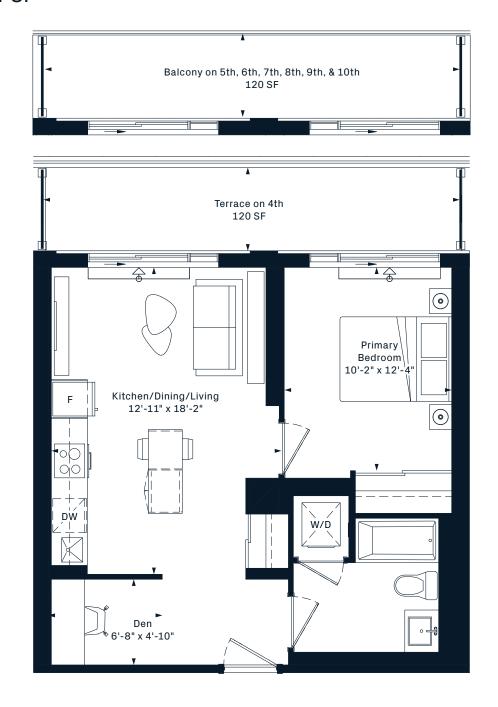

+ Den











#### 1R+D

1 Bedroom

+ Den











#### 1B+D

1 Bedroom

+ Den











### **1A+D**

1 Bedroom

+ Den











#### 1AM+D

1 Bedroom

+ Den













### 1D+D

1 Bedroom

+ Den











#### 1AV+D

- 1 Bedroom
- + Den























#### 1AR+D

- 1 Bedroom
- + Den
- 578 Interior SF













#### 1AS+D

- 1 Bedroom
- + Den
- 573 Interior SF















#### 1V+D

1 Bedroom

+ Den















### 1J+D

1 Bedroom

+ Den











#### 1K+D

1 Bedroom

+ Den











#### 1AA+D

- 1 Bedroom
- + Den











#### 1G+D

1 Bedroom

+ Den











#### 1AW+D

1 Bedroom

+ Den











#### 1AC+D

1 Bedroom

+ Den













#### 1AE+D

- 1 Bedroom
- + Den
- 615 Interior SF













#### 1AG+D

- 1 Bedroom
- + Den
- 618 Interior SF























### 1L+D

1 Bedroom

+ Den











#### 1N+D

1 Bedroom

+ Den











#### 1AX+D

1 Bedroom

+ Den













#### 1P+D

1 Bedroom

+ Den

















### **1Q+D**

1 Bedroom

+ Den















### **2H**2 Bedroom 657 Interior SF























## **2Q**2 Bedroom 731 Interior SF











## **2N**2 Bedroom 610 Interior SF













#### 2AE













## **2B**2 Bedroom 642 Interior SF











### **2D**2 Bedroom 643 Interior SF



















## **2W**2 Bedroom 644 Interior SF











### **2AY**2 Bedroom 652 Interior SF













### **2H**2 Bedroom 657 Interior SF























## **2A**2 Bedroom 663 Interior SF











## **2J**2 Bedroom 664 Interior SF











## **2K**2 Bedroom 667 Interior SF