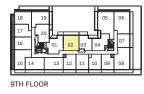

#### 1R+D

1 Bedroom

+ Den











#### 1B+D

1 Bedroom

+ Den











### **1A+D**

1 Bedroom

+ Den











#### 1AM+D

1 Bedroom

+ Den













### 1D+D

1 Bedroom

+ Den











#### 1AV+D

- 1 Bedroom
- + Den























#### 1AR+D

- 1 Bedroom
- + Den
- 578 Interior SF













#### 1AS+D

- 1 Bedroom
- + Den
- 573 Interior SF















#### 1V+D

1 Bedroom

+ Den















### 1J+D

1 Bedroom

+ Den











#### 1K+D

1 Bedroom

+ Den











#### 1AA+D

- 1 Bedroom
- + Den











#### 1G+D

1 Bedroom

+ Den











#### 1AW+D

1 Bedroom

+ Den











#### 1AC+D

1 Bedroom

+ Den













#### 1AE+D

- 1 Bedroom
- + Den
- 615 Interior SF













#### 1AG+D

- 1 Bedroom
- + Den
- 618 Interior SF























### 1L+D

1 Bedroom

+ Den











#### 1N+D

1 Bedroom

+ Den











#### 1AX+D

1 Bedroom

+ Den













#### 1P+D

1 Bedroom

+ Den

















### **1Q+D**

1 Bedroom

+ Den















### **2H**2 Bedroom 657 Interior SF























## **2Q**2 Bedroom 731 Interior SF











## **2N**2 Bedroom 610 Interior SF













#### 2AE













## **2B**2 Bedroom 642 Interior SF











### **2D**2 Bedroom 643 Interior SF



















## **2W**2 Bedroom 644 Interior SF











### **2AY**2 Bedroom 652 Interior SF













### **2H**2 Bedroom 657 Interior SF























## **2A**2 Bedroom 663 Interior SF











## **2J**2 Bedroom 664 Interior SF











## **2K**2 Bedroom 667 Interior SF