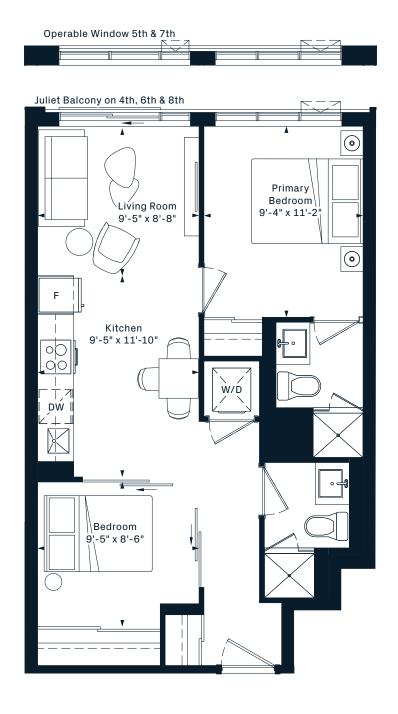

+D

1 Bedroom

+ Den











#### 1AA+D

- 1 Bedroom
- + Den











#### 1G+D

1 Bedroom

+ Den











#### 1AW+D

1 Bedroom

+ Den











#### 1AC+D

1 Bedroom

+ Den













#### 1AE+D

- 1 Bedroom
- + Den
- 615 Interior SF













#### 1AG+D

- 1 Bedroom
- + Den
- 618 Interior SF























### 1L+D

1 Bedroom

+ Den











#### 1N+D

1 Bedroom

+ Den











#### 1AX+D

1 Bedroom

+ Den













#### 1P+D

1 Bedroom

+ Den

















### **1Q+D**

1 Bedroom

+ Den















### **2H**2 Bedroom 657 Interior SF























## **2Q**2 Bedroom 731 Interior SF











## **2N**2 Bedroom 610 Interior SF













#### 2AE













## **2B**2 Bedroom 642 Interior SF











### **2D**2 Bedroom 643 Interior SF



















## **2W**2 Bedroom 644 Interior SF











### **2AY**2 Bedroom 652 Interior SF













### **2H**2 Bedroom 657 Interior SF























## **2A**2 Bedroom 663 Interior SF











## **2J**2 Bedroom 664 Interior SF











## **2K**2 Bedroom 667 Interior SF























# **2S**2 Bedroom 703 Interior SF

















## **2Q**2 Bedroom 731 Interior SF











## **3B**3 Bedroom 815 Interior SF











**3C** 3 Bedroom 863 Interior SF





5TH FLOOR













**3X** 3 Bedroom













#### **3K** 3 Bedroom 960 Interior SF













### **3N**3 Bedroom 1051 Interior SF







#### **3L** 3 Bedroom 1054 Interior SF













## **SK**Jr. 1 Bedroom 388 Interior SF













#### SE

Jr. 1 Bedroom 417 Interior SF