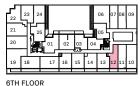

### **2H**2 Bedroom 657 Interior SF























## **2A**2 Bedroom 663 Interior SF











## **2J**2 Bedroom 664 Interior SF











## **2K**2 Bedroom 667 Interior SF























# **2S**2 Bedroom 703 Interior SF

















## **2Q**2 Bedroom 731 Interior SF











## **3B**3 Bedroom 815 Interior SF











**3C** 3 Bedroom 863 Interior SF





5TH FLOOR













**3X** 3 Bedroom













#### **3K** 3 Bedroom 960 Interior SF













### **3N**3 Bedroom 1051 Interior SF







#### **3L** 3 Bedroom 1054 Interior SF













## **SK**Jr. 1 Bedroom 388 Interior SF













#### SE

Jr. 1 Bedroom 417 Interior SF











#### SC Jr. 1 Bedroom 435 Interior SF











#### SB

Jr. 1 Bedroom 439 Interior SF















#### SD

#### Jr. 1 Bedroom 440 Interior SF







#### SF Jr. 1 Bedroom 440 Interior SF











#### SJ Jr. 1 Bedroom 473 Interior SF