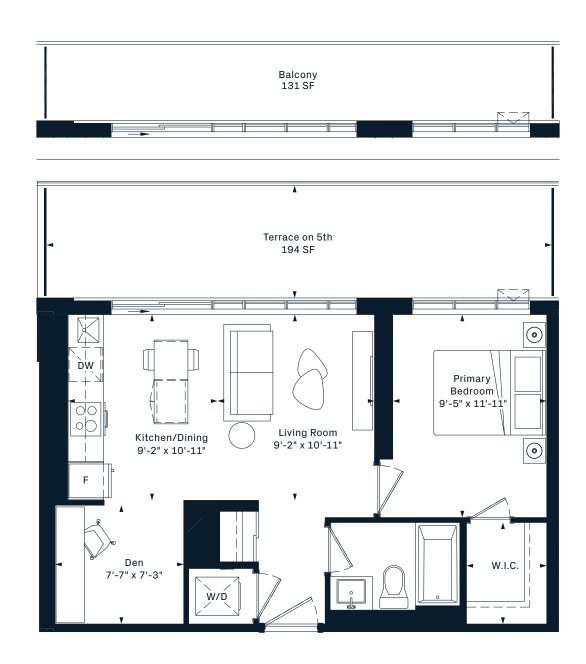

F













# **1Y**1 Bedroom 514 Interior SF











# **1E**1 Bedroom 523 Interior SF











# **1F**1 Bedroom 541 Interior SF











#### **1V**

- 1 Bedroom
- + Den
- 486 Interior SF























### **1K**

1 Bedroom

+ Den











#### 1R+D

1 Bedroom

+ Den











#### 1B+D

1 Bedroom

+ Den











### **1A+D**

1 Bedroom

+ Den











#### 1AM+D

1 Bedroom

+ Den













### 1D+D

1 Bedroom

+ Den











#### 1AV+D

- 1 Bedroom
- + Den























#### 1AR+D

- 1 Bedroom
- + Den
- 578 Interior SF













#### 1AS+D

- 1 Bedroom
- + Den
- 573 Interior SF















#### 1V+D

1 Bedroom

+ Den















### 1J+D

1 Bedroom

+ Den











#### 1K+D

1 Bedroom

+ Den











#### 1AA+D

- 1 Bedroom
- + Den











#### 1G+D

1 Bedroom

+ Den











#### 1AW+D

1 Bedroom

+ Den











#### 1AC+D

1 Bedroom

+ Den













#### 1AE+D

- 1 Bedroom
- + Den
- 615 Interior SF













#### 1AG+D

- 1 Bedroom
- + Den
- 618 Interior SF























### 1L+D

1 Bedroom

+ Den











#### 1N+D

1 Bedroom

+ Den











#### 1AX+D

1 Bedroom

+ Den













#### 1P+D

1 Bedroom

+ Den

















### **1Q+D**

1 Bedroom

+ Den















### **2H**2 Bedroom 657 Interior SF























## **2Q**2 Bedroom 731 Interior SF











## **2N**2 Bedroom 610 Interior SF













#### 2AE













## **2B**2 Bedroom 642 Interior SF











### **2D**2 Bedroom 643 Interior SF



















## **2W**2 Bedroom 644 Interior SF











#