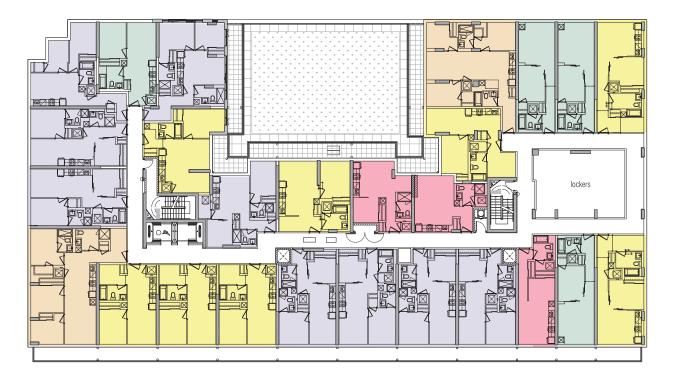

## CURIO

4<sup>th</sup> Floor

7<sup>th</sup> Flooг

| Jr. One Bedroom:   | 387 – 500 SQ. FT.   |
|--------------------|---------------------|
| One Bedroom:       | 468 – 538 SQ. FT.   |
| One Bedroom + Den: | 502 – 660 SQ. FT.   |
| 2 Bedroom:         | 610 – 780 SQ. FT.   |
| 3 Bedroom:         | 815 - 1,054 SQ. FT. |
|                    |                     |

Dimensions, specifications, layouts and materials are approximate only and are subject to change without notice. Tile patterns may vary. Window size and location may vary. Actual usable floor space may vary from stated floor area. Balcony and terrace area is approximate and not included in net suite area. The purchaser acknowledges that the actual unit purchased may be a reverse layout to the plan shown. See Sales Representative for full details. E.&O.E.