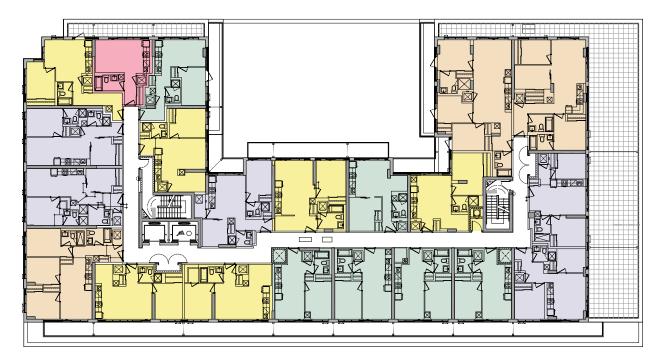

## CURIO

4<sup>th</sup> Floor

7<sup>th</sup> Flooг

| Jr. One Bedroom:   | 387 – 500 SQ. FT.   |
|--------------------|---------------------|
| One Bedroom:       | 468 – 538 SQ. FT.   |
| One Bedroom + Den: | 502 – 660 SQ. FT.   |
| 2 Bedroom:         | 610 – 780 SQ. FT.   |
| 3 Bedroom:         | 815 - 1,054 SQ. FT. |
|                    |                     |

Dimensions, specifications, layouts and materials are approximate only and are subject to change without notice. Tile patterns may vary. Window size and location may vary. Actual usable floor space may vary from stated floor area. Balcony and terrace area is approximate and not included in net suite area. The purchaser acknowledges that the actual unit purchased may be a reverse layout to the plan shown. See Sales Representative for full details. E.&O.E.