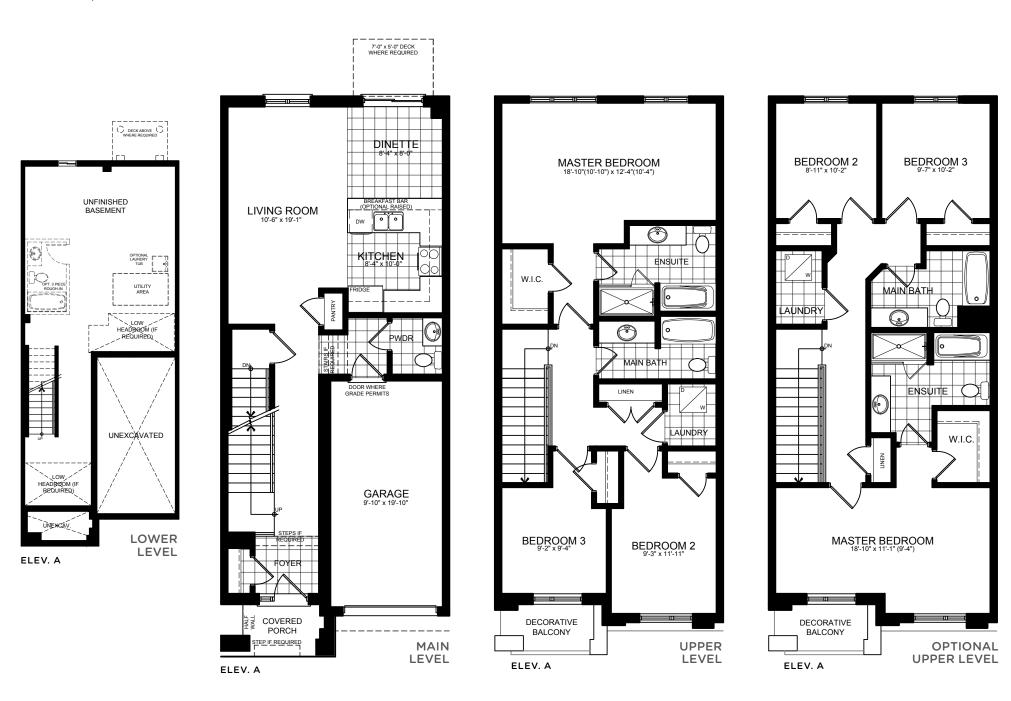

**MONARCH 4** 1,624 SQ.FT.

MONARCH 2 1,594 SQ.FT. **MONARCH 2** 1,594 SQ.FT.

MONARCH 1 1,594 SQ.FT. MONARCH 1 1,594 SQ.FT. MONARCH 3 1,596 SQ.FT. MONARCH 1 1,594 SQ.FT. **MONARCH 4** 1,624 SQ.FT.

MONARCH 4 1,624 SQ.FT. MONARCH 2 1,594 SQ.FT. **MONARCH 2** 1,594 SQ.FT.

MONARCH 1 1,594 SQ.FT. MONARCH 1 1,594 SQ.FT. MONARCH 3 1,596 SQ.FT. MONARCH 1 1,594 SQ.FT. MONARCH 4 1,624 SQ.FT.

MONARCH 4 1,624 SQ.FT. **MONARCH 1** 1,594 SQ.FT.

**MONARCH 1** 1,594 SQ.FT.

MONARCH 1 1,594 SQ.FT. MONARCH 4 1,624 SQ.FT. Morarch One

**20' LOT** | ELEV. A • 1,594 sq.ft.

Morarch Two

**20' LOT** | ELEV. A • 1,594 SQ.FT.

Morarch Three

**20' LOT** | ELEV. A • 1,596 sq.ft.

Morarch Four

**20' LOT** | ELEV. A • 1,624 sq.ft.