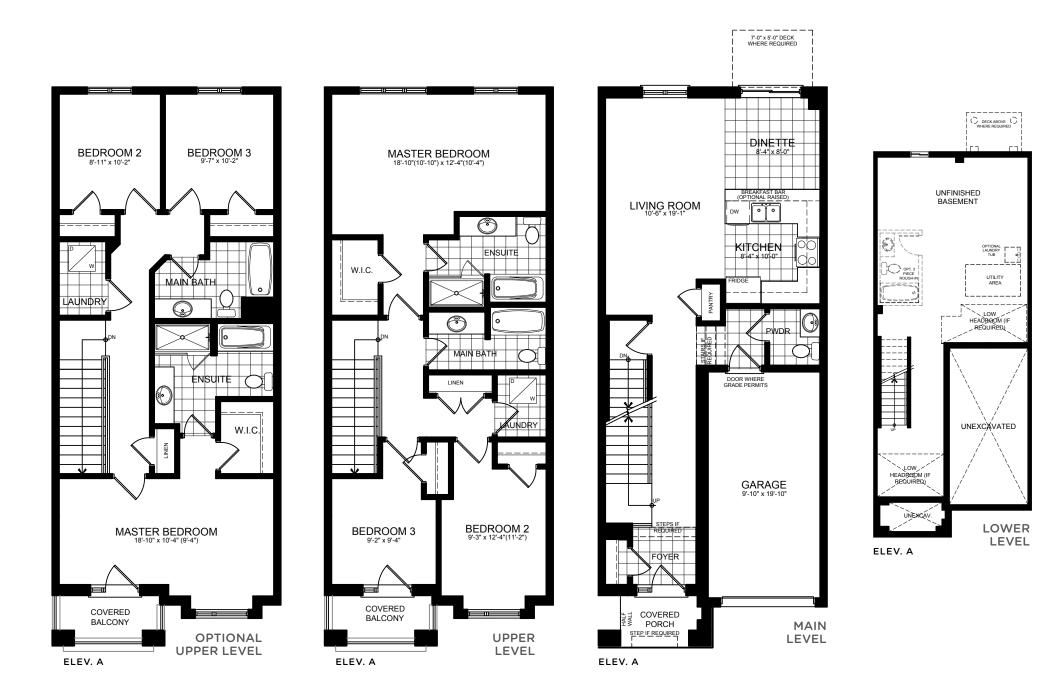

**20' LOT** | ELEV. A • 1,594 sq.ft.

Morarch Two

**20' LOT** | ELEV. A • 1,594 SQ.FT.

Morarch Three

**20' LOT** | ELEV. A • 1,596 sq.ft.

Morarch Four

**20' LOT** | ELEV. A • 1,624 sq.ft.