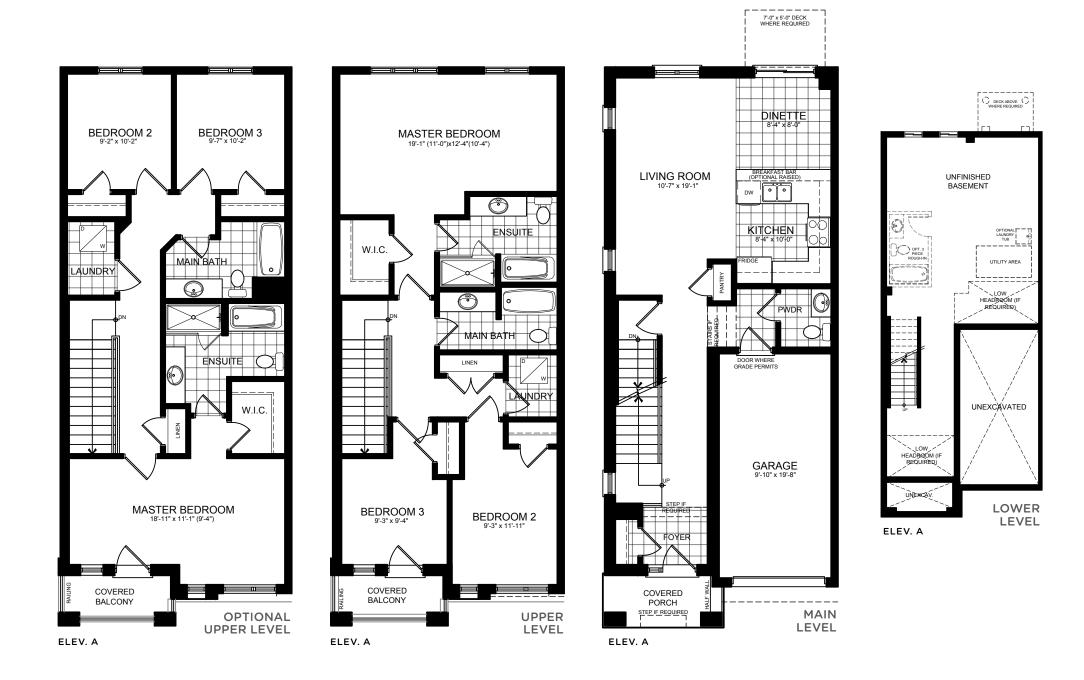

**MONARCH 4** 1,624 SQ.FT.

MONARCH 2 1,594 SQ.FT. **MONARCH 2** 1,594 SQ.FT.

MONARCH 1 1,594 SQ.FT. MONARCH 1 1,594 SQ.FT. MONARCH 3 1,596 SQ.FT. MONARCH 1 1,594 SQ.FT. **MONARCH 4** 1,624 SQ.FT.

MONARCH 4 1,624 SQ.FT. MONARCH 2 1,594 SQ.FT. **MONARCH 2** 1,594 SQ.FT.

MONARCH 1 1,594 SQ.FT. MONARCH 1 1,594 SQ.FT. MONARCH 3 1,596 SQ.FT. MONARCH 1 1,594 SQ.FT. MONARCH 4 1,624 SQ.FT.

MONARCH 4 1,624 SQ.FT. **MONARCH 1** 1,594 SQ.FT.

**MONARCH 1** 1,594 SQ.FT.

MONARCH 1 1,594 SQ.FT. MONARCH 4 1,624 SQ.FT. Morarch One

**20' LOT** | ELEV. A • 1,594 sq.ft.

Morarch Two

**20' LOT** | ELEV. A • 1,594 SQ.FT.

Morarch Three

**20' LOT** | ELEV. A • 1,596 sq.ft.

Morarch Four

**20' LOT** | ELEV. A • 1,624 sq.ft.