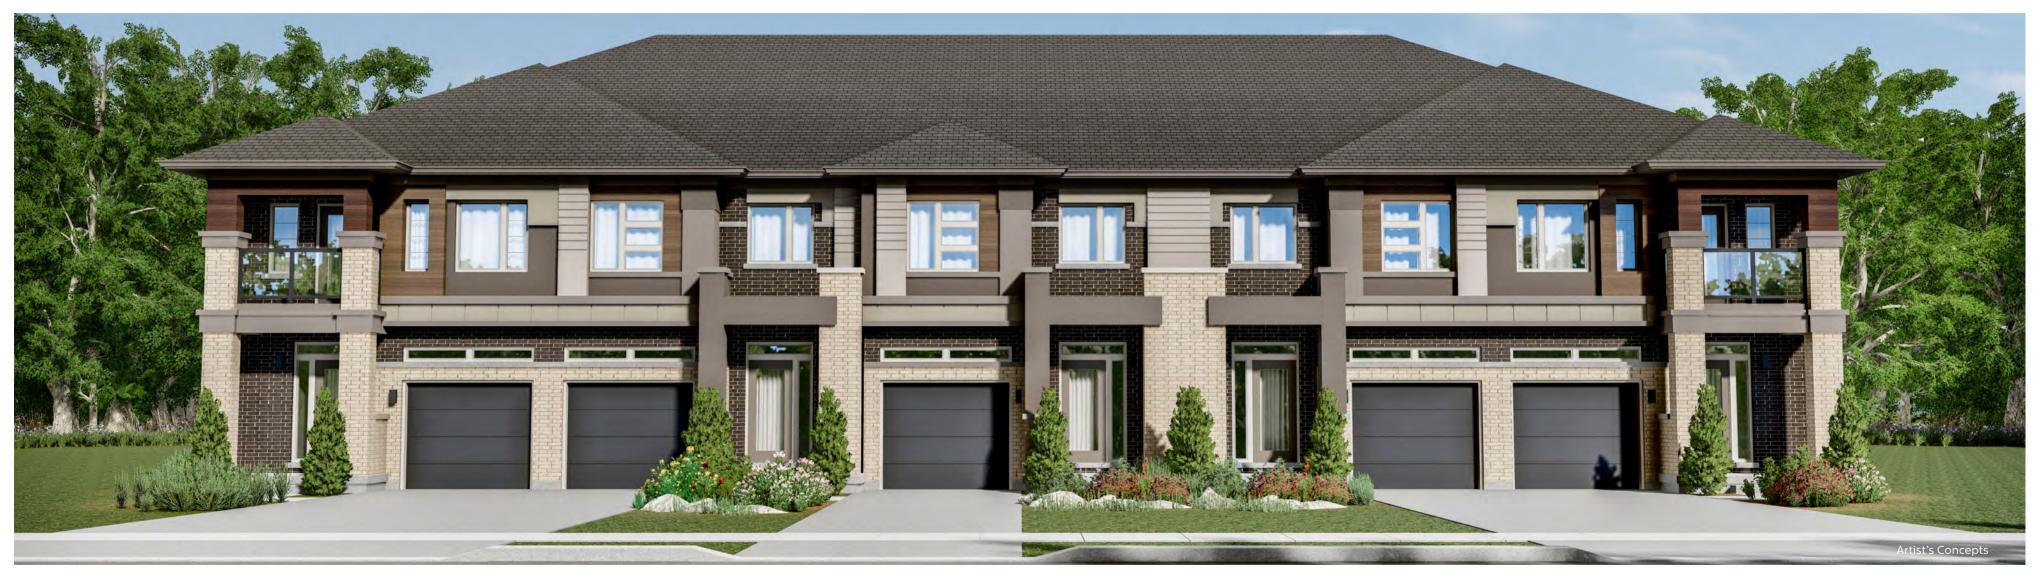

**MONARCH 4** 1,624 SQ.FT.

MONARCH 2 1,594 SQ.FT. **MONARCH 2** 1,594 SQ.FT.

MONARCH 1 1,594 SQ.FT. MONARCH 1 1,594 SQ.FT. MONARCH 3 1,596 SQ.FT. MONARCH 1 1,594 SQ.FT. **MONARCH 4** 1,624 SQ.FT.

MONARCH 4 1,624 SQ.FT. MONARCH 2 1,594 SQ.FT. **MONARCH 2** 1,594 SQ.FT.

MONARCH 1 1,594 SQ.FT. MONARCH 1 1,594 SQ.FT. MONARCH 3 1,596 SQ.FT. MONARCH 1 1,594 SQ.FT. MONARCH 4 1,624 SQ.FT.

MONARCH 4 1,624 SQ.FT. **MONARCH 1** 1,594 SQ.FT.

**MONARCH 1** 1,594 SQ.FT.

MONARCH 1 1,594 SQ.FT. MONARCH 4 1,624 SQ.FT. Morarch One