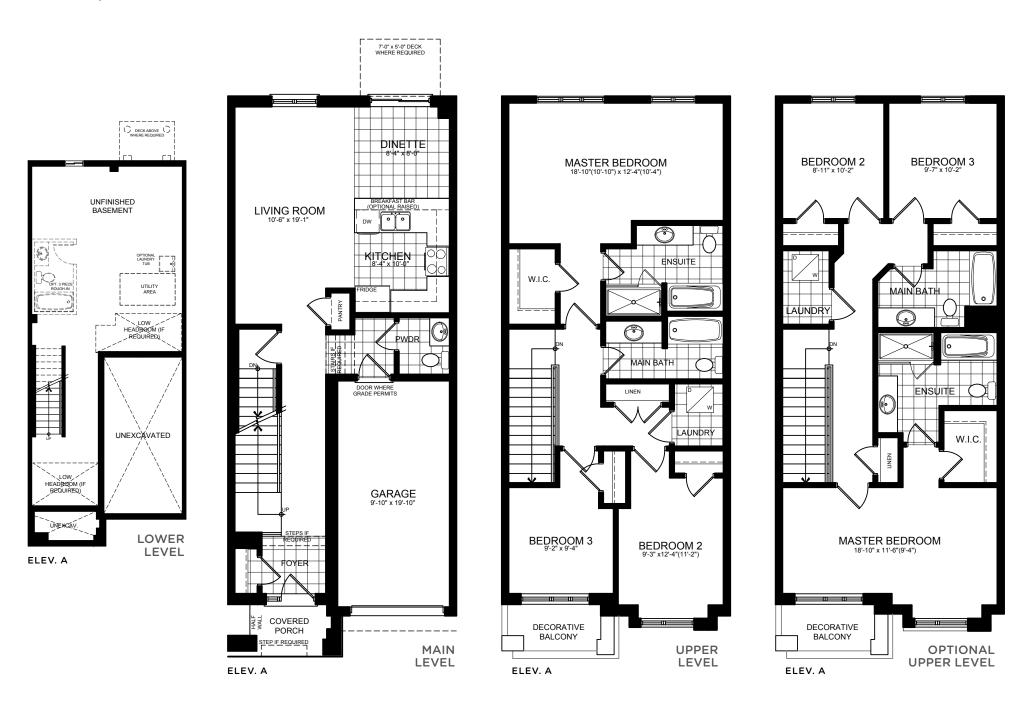

**MONARCH 4** 1,624 SQ.FT.

MONARCH 2 1,594 SQ.FT. **MONARCH 2** 1,594 SQ.FT.

MONARCH 1 1,594 SQ.FT. MONARCH 1 1,594 SQ.FT. MONARCH 3 1,596 SQ.FT. MONARCH 1 1,594 SQ.FT. **MONARCH 4** 1,624 SQ.FT.

MONARCH 4 1,624 SQ.FT. MONARCH 2 1,594 SQ.FT. **MONARCH 2** 1,594 SQ.FT.

MONARCH 1 1,594 SQ.FT. MONARCH 1 1,594 SQ.FT. MONARCH 3 1,596 SQ.FT. MONARCH 1 1,594 SQ.FT. MONARCH 4 1,624 SQ.FT.

MONARCH 4 1,624 SQ.FT. **MONARCH 1** 1,594 SQ.FT.

**MONARCH 1** 1,594 SQ.FT.

MONARCH 1 1,594 SQ.FT. MONARCH 4 1,624 SQ.FT. Morarch One

**20' LOT** | ELEV. A • 1,594 sq.ft.

Morarch Two

**20' LOT** | ELEV. A • 1,594 SQ.FT.

Morarch Three

**20' LOT** | ELEV. A • 1,596 sq.ft.

Morarch Four

**20' LOT** | ELEV. A • 1,624 sq.ft.