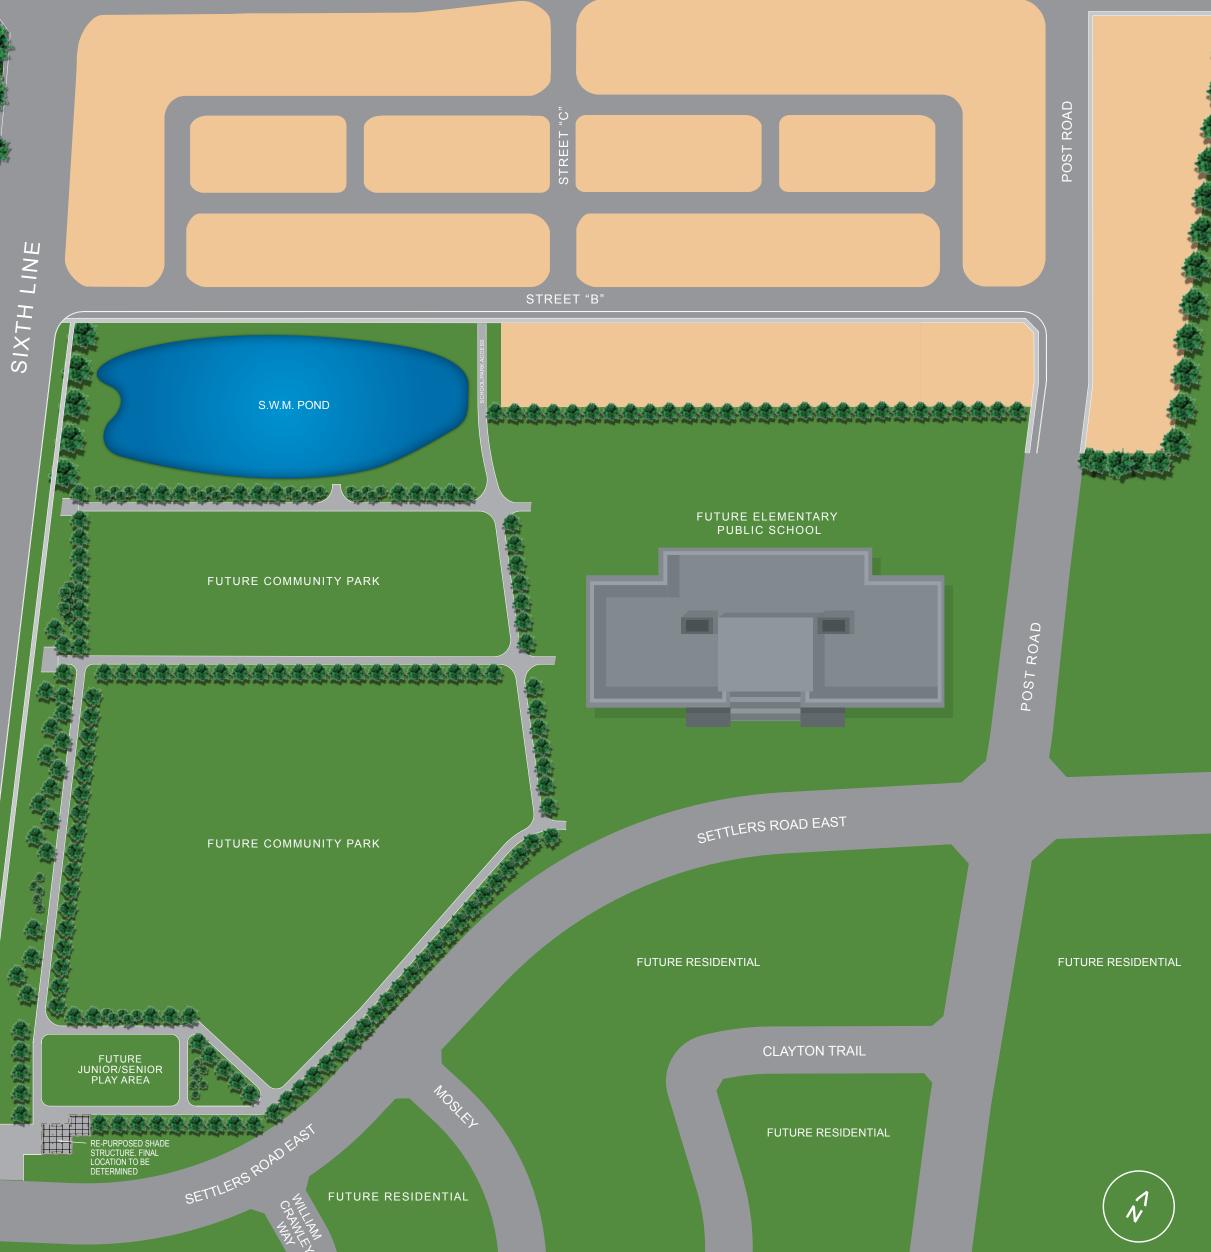

## Site Plan

FUTURE RESIDENTIAL

HALTON CONSERVATION LANDS

(PRESERVED WOODLOT)

## BURNHAMTHORPE ROAD

FUTURE RESIDENTIAL

# An expansive community park at your doorstep.

Oakbrook invites you to take life outside in ways that are virtually impossible to find in a new home community. A generous community park, pond and athletics field are destined to be major attractions for families of all ages.

Younger kids will love to run, jump and slide at the Oakbrook playground. Tweens and teens can kick around a soccer ball, throw a frisbee or hit one out of the park. One destination everyone can agree on is the tranquil community pond where you can experience ripples of excitement while savouring the Oakbrook life.