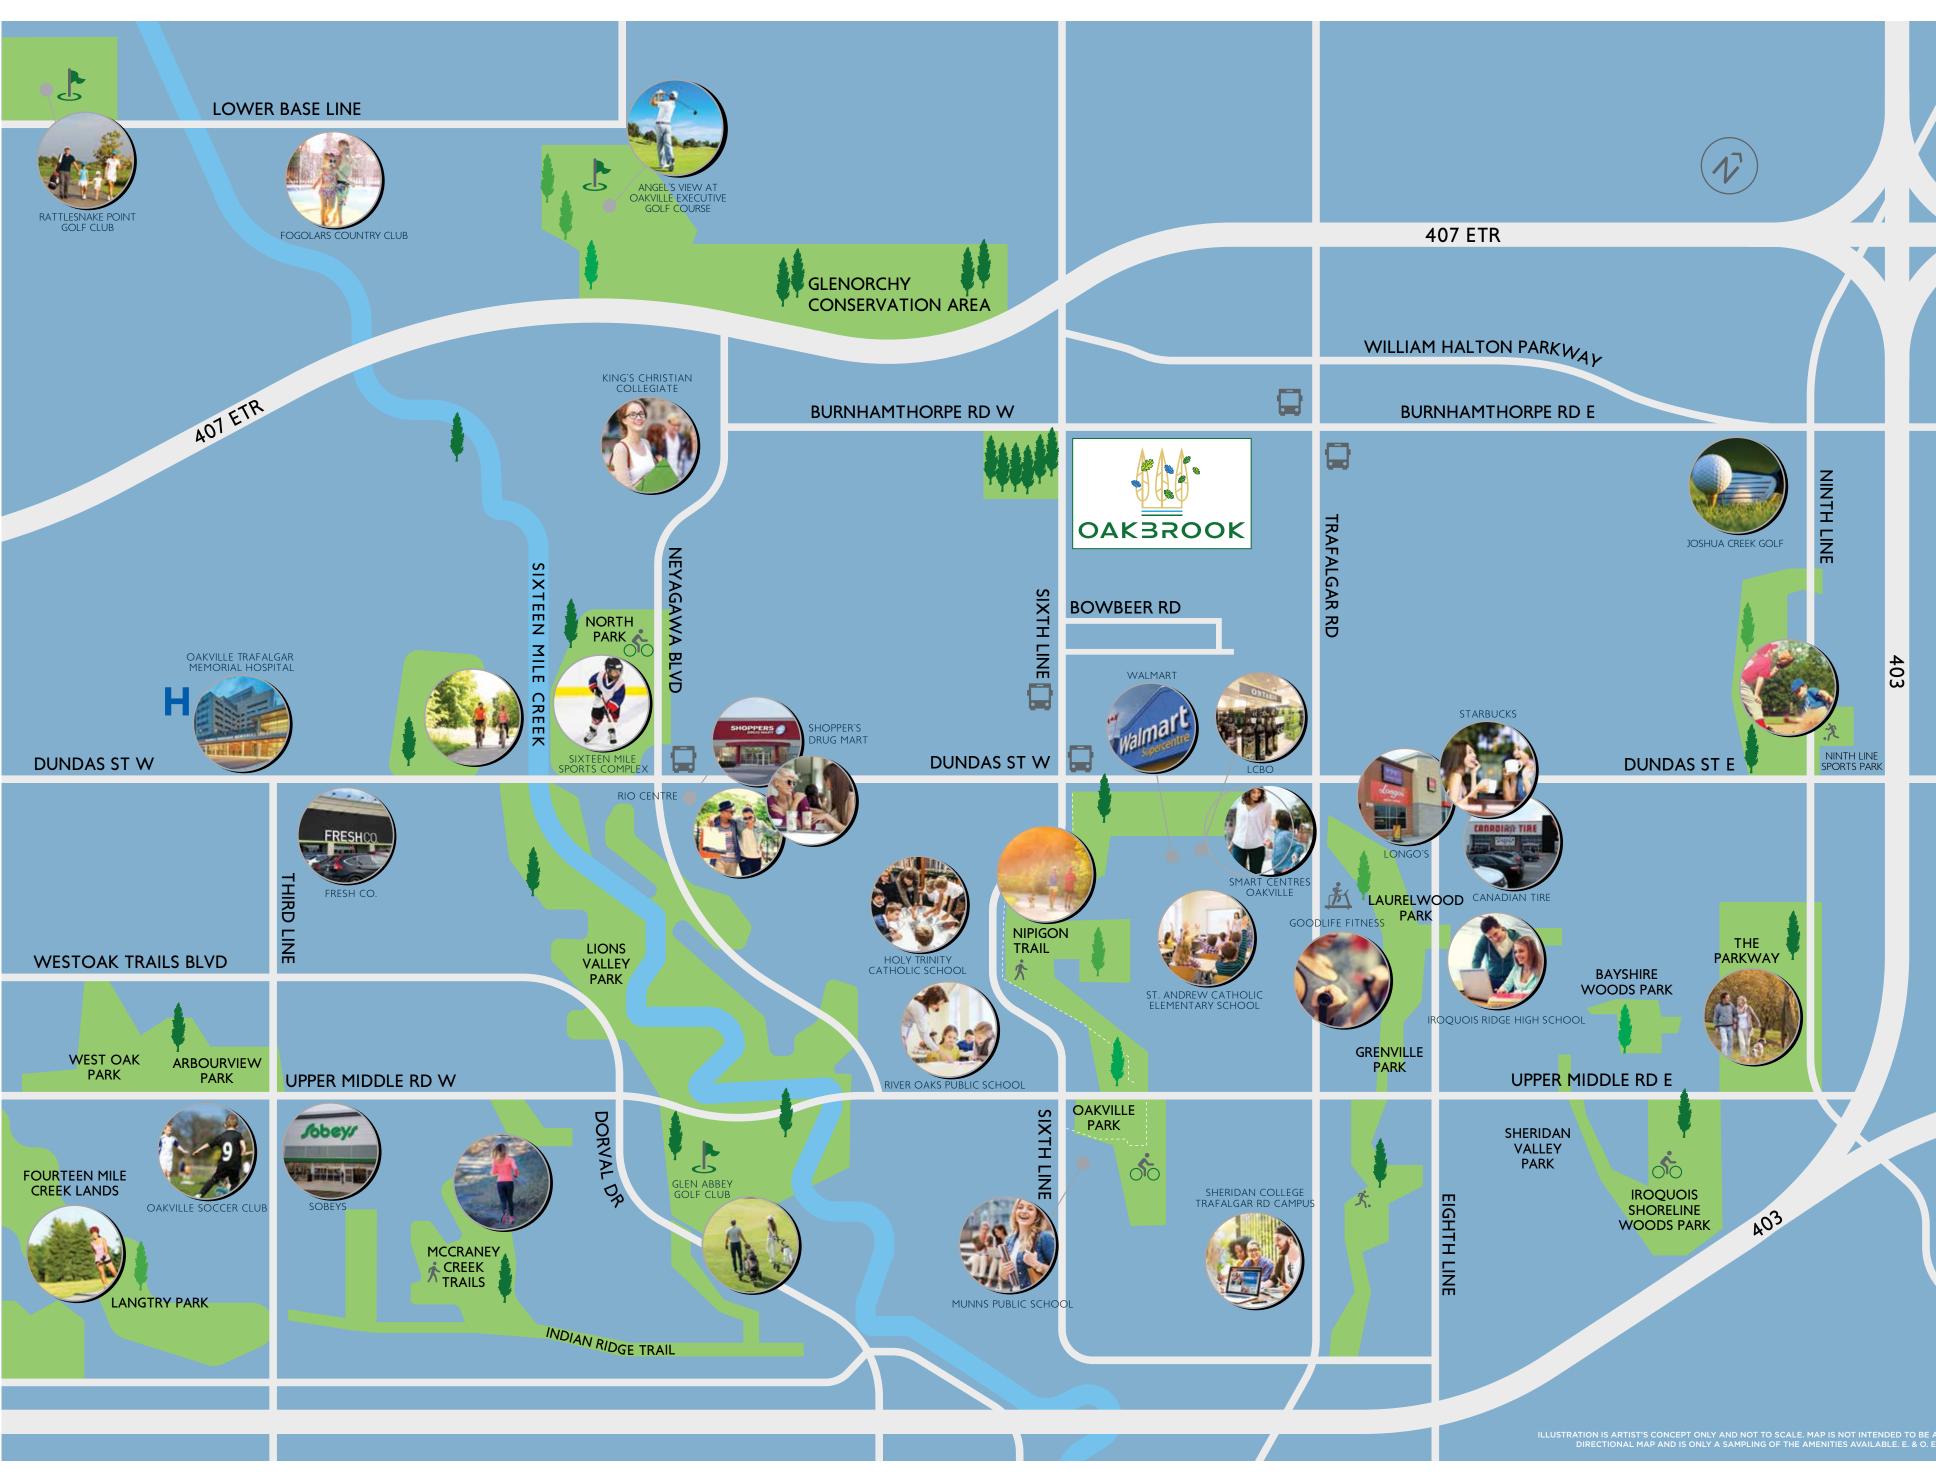

## THE PERFECT LOCATION

Sixth Line and Burnhamthorpe Road puts you in the middle of everything Oakville has to offer. You're within walking distance of two schools, and just a few minutes away from the centre of Oakville's master-planned Uptown Core community where big box stores cater to all life's needs and desires.

Oakbrook is also situated just 15 minutes away from Oakville's world-famous tranquil downtown waterfront. Drink in the relaxing lake views, count sailboats, go shopping at all the trendy boutiques and visit Lakeside Park for Oakville's many yearly events, festivals and community celebrations.