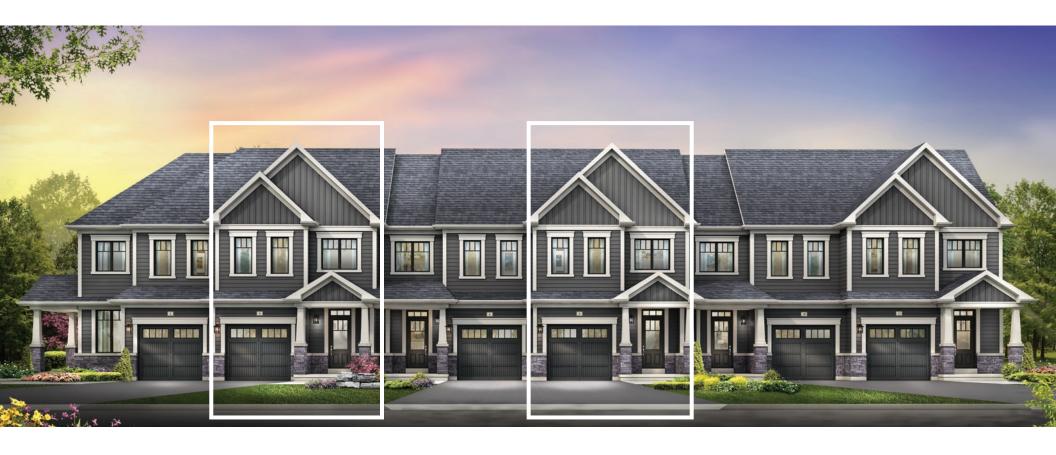

## **EMPIRECALDERWOOD**

STYLE C1 - 1658 SQ.FT.

STYLE A1 - 1662 SQ.FT.

STYLE A1 - 1662 SQ.FT.

STYLE B1 - 1658 SQ.FT.

STYLE C1 - 1658 SQ.FT.

MASTER BEDROOM

13'-2" x 14'-6"