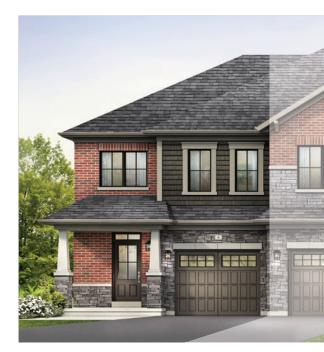

STYLE A1 - 1493 SQ.FT.

STYLE B1 - 1485 SQ.FT.

STYLE C1 - 1488 SQ.FT.

STYLE B1 - 1485 SQ.FT.

STYLE C1 - 1488 SQ.FT.

**EMPIRECALDERWOOD** 

STYLE A1

STYLE A1 - 1453 SQ.FT.