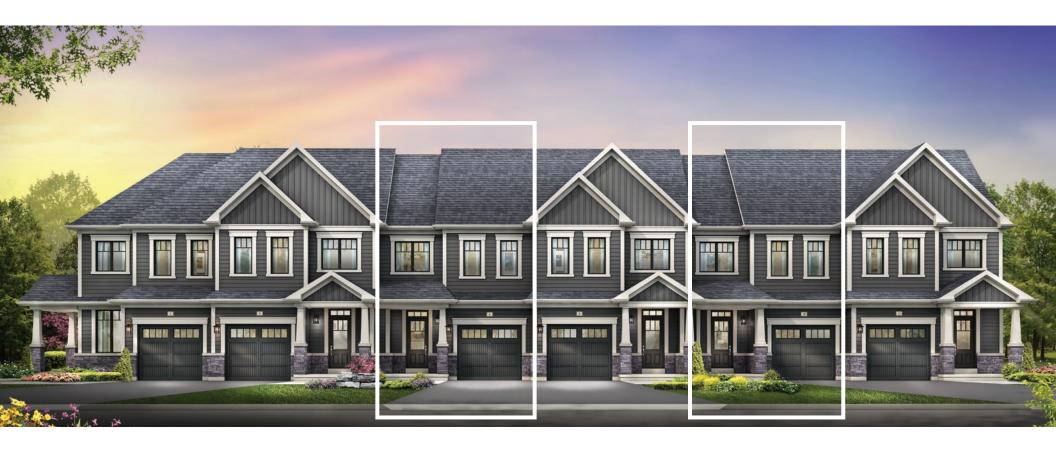

## **EMPIRECALDERWOOD**

STYLE C1 - 1658 SQ.FT.

STYLE A1 - 1662 SQ.FT.

STYLE A1 - 1662 SQ.FT.

STYLE B1 - 1658 SQ.FT.

STYLE C1 - 1658 SQ.FT.

MASTER BEDROOM

13'-2" x 14'-6"