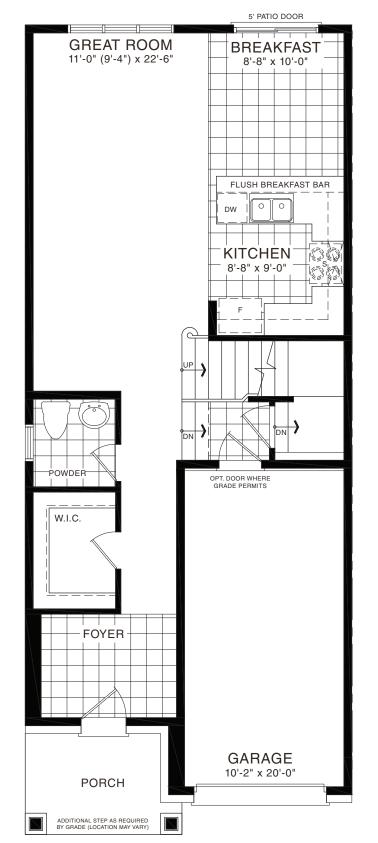

## **EMPIRECALDERWOOD**

STYLE C1 - 1658 SQ.FT.

STYLE A1 - 1662 SQ.FT.

STYLE A1 - 1662 SQ.FT.

STYLE B1 - 1658 SQ.FT.

STYLE C1 - 1658 SQ.FT.

MASTER BEDROOM

13'-2" x 14'-6"