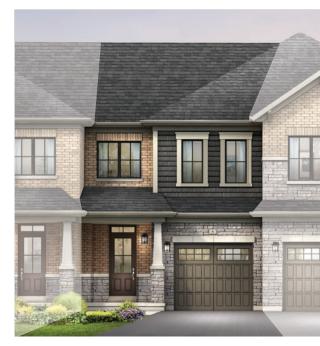

STYLE A1 - 1493 SQ.FT.

STYLE B1 - 1485 SQ.FT.

STYLE C1 - 1488 SQ.FT.

STYLE B1 - 1485 SQ.FT.

STYLE C1 - 1488 SQ.FT.

**EMPIRECALDERWOOD** 

STYLE A1

STYLE A1 - 1453 SQ.FT.