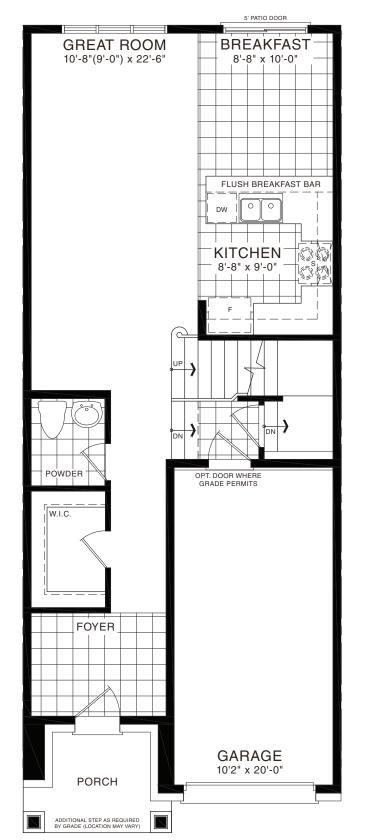

MAIN FLOOR PLAN STYLE A1

SECOND FLOOR PLAN

STYLE A1

STYLE A1

STYLE A1 - 1618 SQ.FT.

STYLE B1 - 1614 SQ.FT.

STYLE C1 - 1614 SQ.FT.

STYLE B1 - 1614 SQ.FT.

BASEMENT PLAN STYLE A1