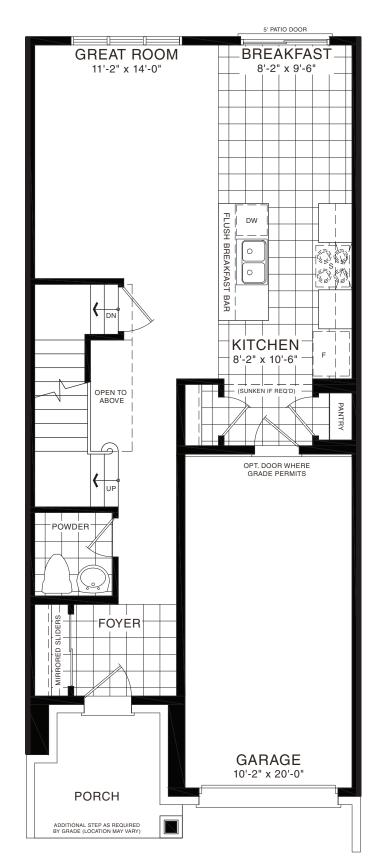

MAIN FLOOR PLAN STYLE A1

SECOND FLOOR PLAN

STYLE A1

STYLE A1

STYLE A1 - 1618 SQ.FT.

STYLE B1 - 1614 SQ.FT.

STYLE C1 - 1614 SQ.FT.

STYLE B1 - 1614 SQ.FT.