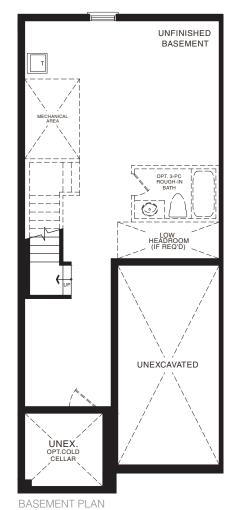

STYLE A1 - 1493 SQ.FT.



STYLE B1 - 1485 SQ.FT.



STYLE C1 - 1488 SQ.FT.



STYLE B1 - 1485 SQ.FT.

STYLE C1 - 1488 SQ.FT.





**EMPIRECALDERWOOD** 

STYLE A1



STYLE A1 - 1453 SQ.FT.



STYLE B1 - 1446 SQ.FT.



STYLE C1 - 1449 SQ.FT.



STYLE C1 - 1449 SQ.FT.





MAIN FLOOR PLAN STYLE A1

SECOND FLOOR PLAN

STYLE A1





BASEMENT PLAN STYLE A1



STYLE A1 - 1533 SQ.FT.



STYLE B1 - 1570 SQ.FT.



STYLE C1 - 1563 SQ.FT.

STYLE A1 - 1533 SQ.FT.

STYLE B1 - 1570 SQ.FT.

STYLE C1 - 1563 SQ.FT.







## **EMPIRECALDERWOOD**





STYLE C1 - 1658 SQ.FT.

STYLE A1 - 1662 SQ.FT.

STYLE A1 - 1662 SQ.FT.

STYLE B1 - 1658 SQ.FT.

STYLE C1 - 1658 SQ.FT.



MASTER BEDROOM

13'-2" x 14'-6"

MASTER ENSUITE

MAIN BATH

MAIN BATH

ON

BEDROOM 3

10'-2" x 12'-0"

BEDROOM 2

9'-0" x 12'-6"

MAIN FLOOR PLAN STYLE A1

SECOND FLOOR PLAN

STYLE A1





STYLE A1



STYLE A1 - 1618 SQ.FT.



STYLE B1 - 1614 SQ.FT.



STYLE C1 - 161