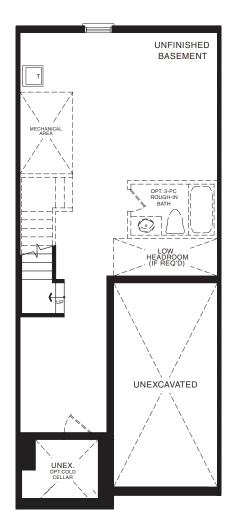

STYLE B1 - 1446 SQ.FT.

STYLE C1 - 1449 SQ.FT.

STYLE C1 - 1449 SQ.FT.

MAIN FLOOR PLAN STYLE A1

SECOND FLOOR PLAN

STYLE A1

BASEMENT PLAN STYLE A1

STYLE A1 - 1533 SQ.FT.

BASEMENT PLAN STYLE A1