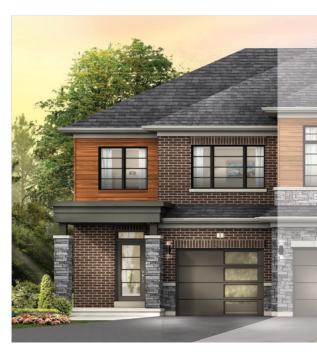

STYLE A1 - 1493 SQ.FT.

STYLE B1 - 1485 SQ.FT.

STYLE C1 - 1488 SQ.FT.

STYLE B1 - 1485 SQ.FT.

STYLE C1 - 1488 SQ.FT.

**EMPIRECALDERWOOD** 

STYLE A1

STYLE A1 - 1453 SQ.FT.