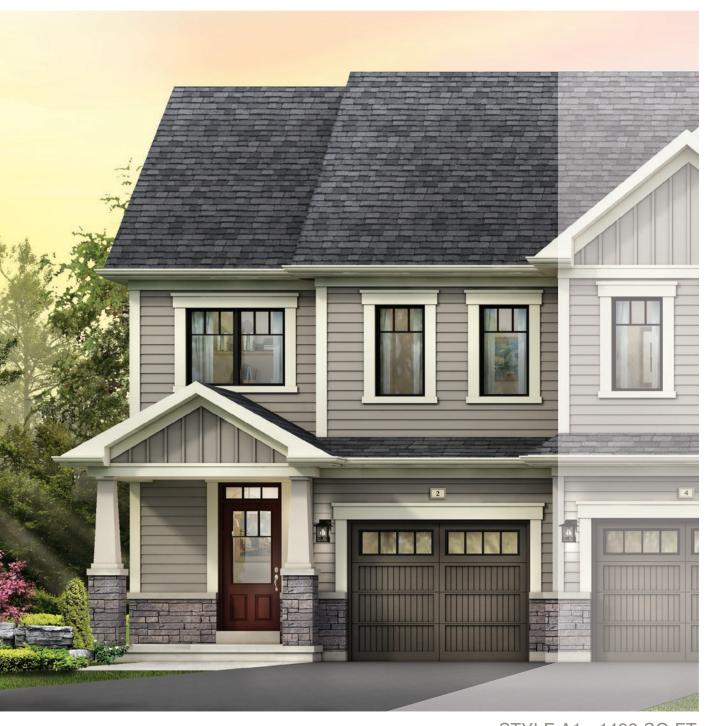

STYLE A1 - 1493 SQ.FT.

STYLE B1 - 1485 SQ.FT.

STYLE C1 - 1488 SQ.FT.

STYLE B1 - 1485 SQ.FT.

STYLE C1 - 1488 SQ.FT.

**EMPIRECALDERWOOD** 

STYLE A1

STYLE A1 - 1453 SQ.FT.