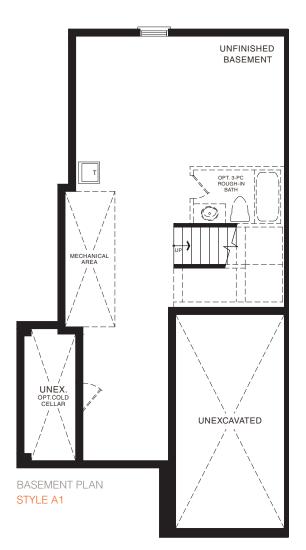

STYLE B1 - 1446 SQ.FT.

STYLE C1 - 1449 SQ.FT.

STYLE C1 - 1449 SQ.FT.

MAIN FLOOR PLAN STYLE A1

SECOND FLOOR PLAN

STYLE A1

BASEMENT PLAN STYLE A1

STYLE A1 - 1533 SQ.FT.

BASEMENT PLAN STYLE A1