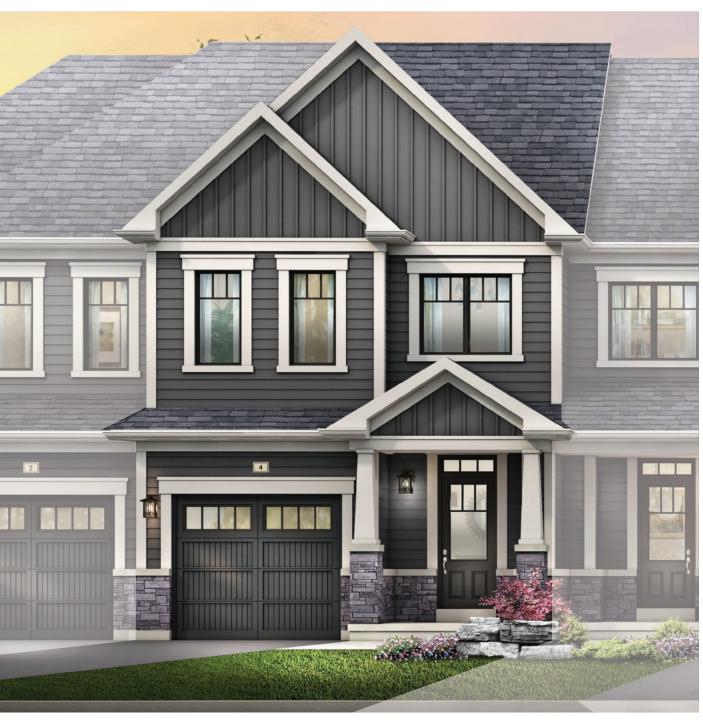

## **EMPIRECALDERWOOD**

STYLE C1 - 1658 SQ.FT.

STYLE A1 - 1662 SQ.FT.

STYLE A1 - 1662 SQ.FT.

STYLE B1 - 1658 SQ.FT.

STYLE C1 - 1658 SQ.FT.

MASTER BEDROOM

13'-2" x 14'-6"