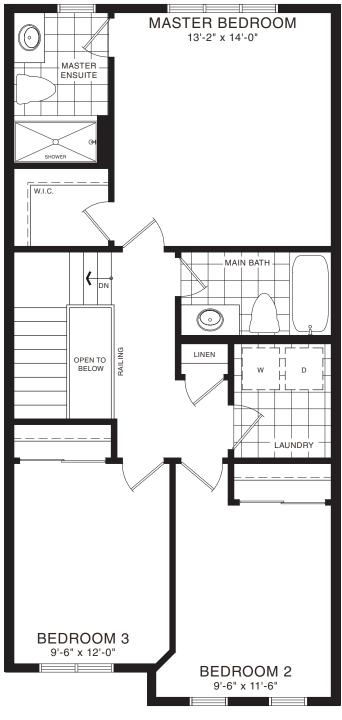

STYLE C1 - 1614 SQ.FT.

MASTER BEDROOM
13'-2" x 14'-6"

WI.C.

WI.C.

BEDROOM 3
9'-8" x 12'-0"

BEDROOM 2
9'-0" x 12'-6"

MAIN FLOOR PLAN
STYLE A1

SECOND FLOOR PLAN STYLE A1