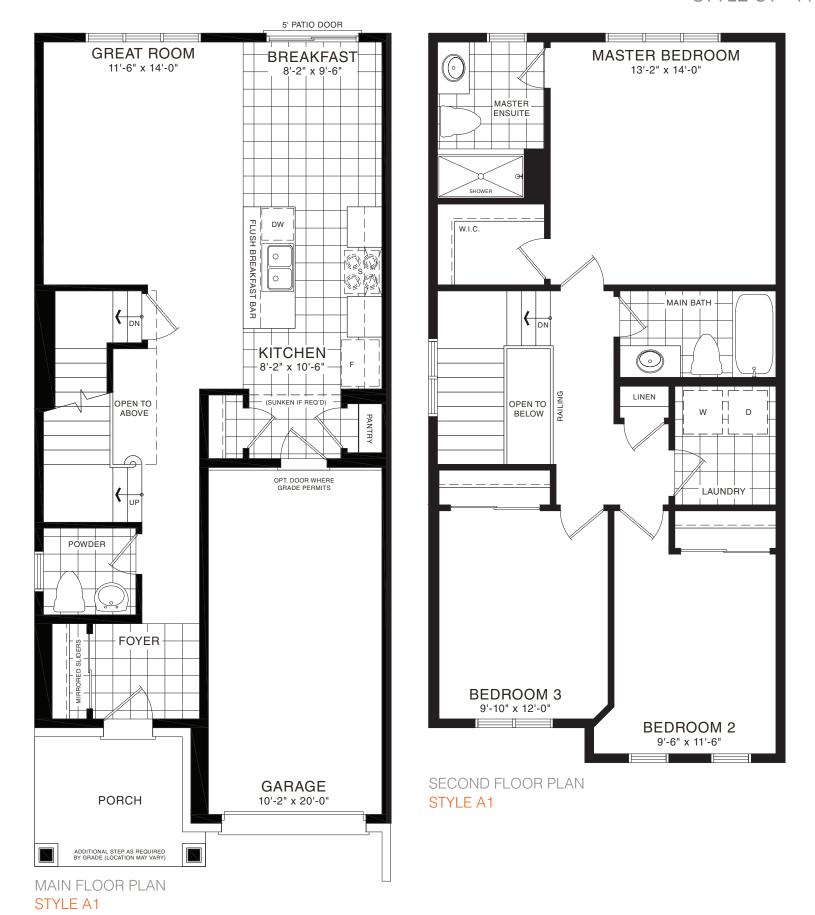

STYLE B1 - 1446 SQ.FT.

STYLE C1 - 1449 SQ.FT.

STYLE C1 - 1449 SQ.FT.

MAIN FLOOR PLAN STYLE A1

SECOND FLOOR PLAN

STYLE A1

BASEMENT PLAN STYLE A1

STYLE A1 - 1533 SQ.FT.