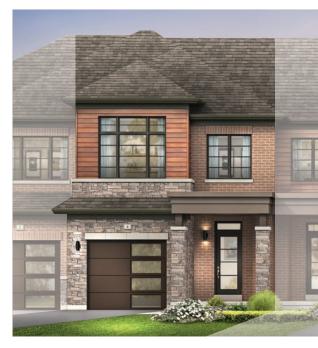

STYLE A1 - 1493 SQ.FT.

STYLE B1 - 1485 SQ.FT.

STYLE C1 - 1488 SQ.FT.

STYLE B1 - 1485 SQ.FT.

STYLE C1 - 1488 SQ.FT.

**EMPIRECALDERWOOD** 

STYLE A1

STYLE A1 - 1453 SQ.FT.