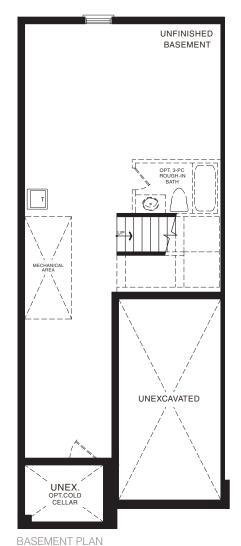

T.



STYLE C1 - 1488 SQ.FT.



STYLE B1 - 1485 SQ.FT.

STYLE C1 - 1488 SQ.FT.





**EMPIRECALDERWOOD** 

STYLE A1



STYLE A1 - 1453 SQ.FT.



STYLE B1 - 1446 SQ.FT.



STYLE C1 - 1449 SQ.FT.



STYLE C1 - 1449 SQ.FT.





MAIN FLOOR PLAN STYLE A1

SECOND FLOOR PLAN

STYLE A1





BASEMENT PLAN STYLE A1



STYLE A1 - 1533 SQ.FT.



STYLE B1 - 1570 SQ.FT.



STYLE C1 - 1563 SQ.FT.

STYLE A1 - 1533 SQ.FT.

STYLE B1 - 1570 SQ.FT.

STYLE C1 - 1563 SQ.FT.







## **EMPIRECALDERWOOD**





STYLE C1 - 1658 SQ.FT.

STYLE A1 - 1662 SQ.FT.

STYLE A1 - 1662 SQ.FT.

STYLE B1 - 1658 SQ.FT.

STYLE C1 - 1658 SQ.FT.



MASTER BEDROOM

13'-2" x 14'-6"

MASTER ENSUITE

MAIN BATH

MAIN BATH

ON

BEDROOM 3

10'-2" x 12'-0"

BEDROOM 2

9'-0" x 12'-6"

MAIN FLOOR PLAN STYLE A1

SECOND FLOOR PLAN

STYLE A1





STYLE A1



STYLE A1 - 1618 SQ.FT.



STYLE B1 - 1614 SQ.FT.



STYLE C1 - 1614 SQ.FT.



STYLE B1 - 1614 SQ.FT.

STYLE C1 - 1614 SQ.FT.



MASTER BEDROOM
13'-2" x 14'-6"

WI.C.

WI.C.

BEDROOM 3
9'-8" x 12'-0"

BEDROOM 2
9'-0" x 12'-6"

MAIN FLOOR PLAN
STYLE A1

SECOND FLOOR PLAN STYLE A1





BASEMENT PLAN STYLE A1