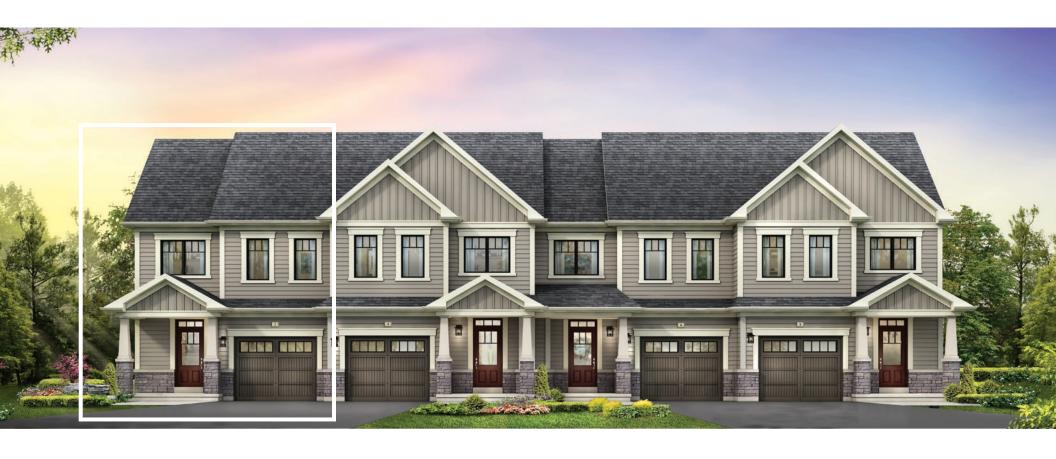

STYLE A1 - 1493 SQ.FT.

STYLE B1 - 1485 SQ.FT.

STYLE C1 - 1488 SQ.FT.

STYLE B1 - 1485 SQ.FT.

STYLE C1 - 1488 SQ.FT.

**EMPIRECALDERWOOD** 

STYLE A1

STYLE A1 - 1453 SQ.FT.