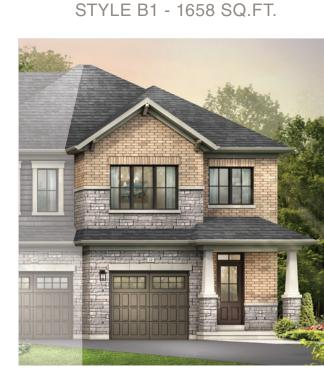

## **EMPIRECALDERWOOD**

STYLE C1 - 1658 SQ.FT.

STYLE A1 - 1662 SQ.FT.

STYLE A1 - 1662 SQ.FT.

STYLE B1 - 1658 SQ.FT.

STYLE C1 - 1658 SQ.FT.

MASTER BEDROOM

13'-2" x 14'-6"