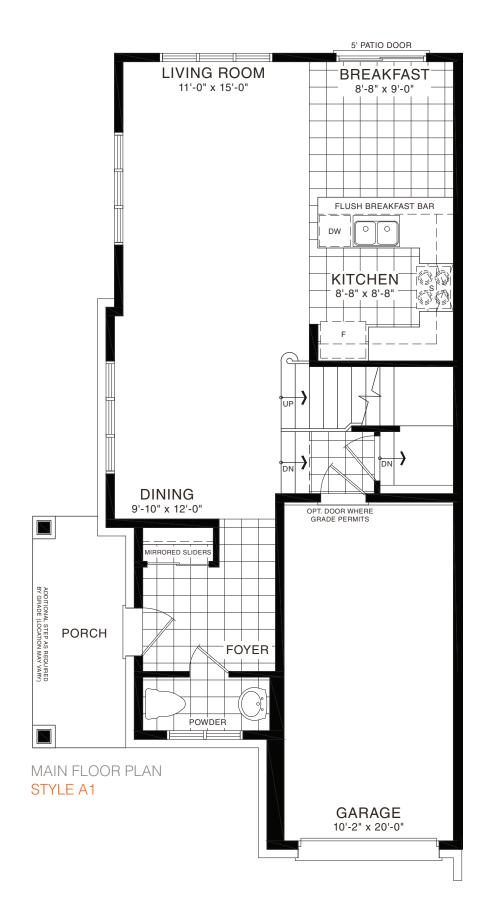

STYLE B1 - 1446 SQ.FT.

STYLE C1 - 1449 SQ.FT.

STYLE C1 - 1449 SQ.FT.

MAIN FLOOR PLAN STYLE A1

SECOND FLOOR PLAN

STYLE A1

BASEMENT PLAN STYLE A1

STYLE A1 - 1533 SQ.FT.