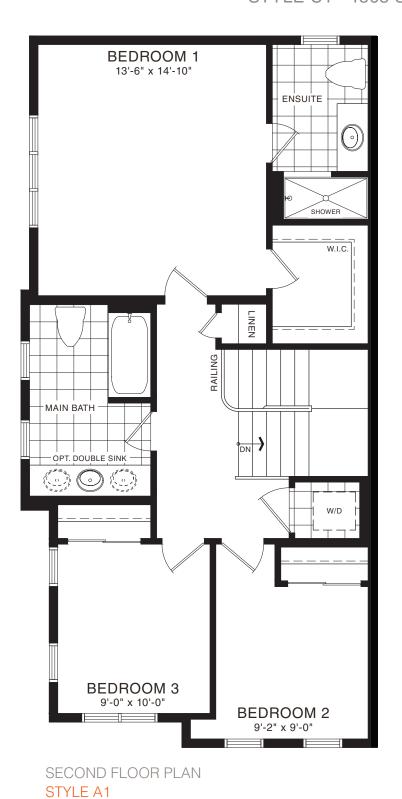

STYLE B1 - 1446 SQ.FT.

STYLE C1 - 1449 SQ.FT.

STYLE C1 - 1449 SQ.FT.

MAIN FLOOR PLAN STYLE A1

SECOND FLOOR PLAN

STYLE A1

BASEMENT PLAN STYLE A1

STYLE A1 - 1533 SQ.FT.