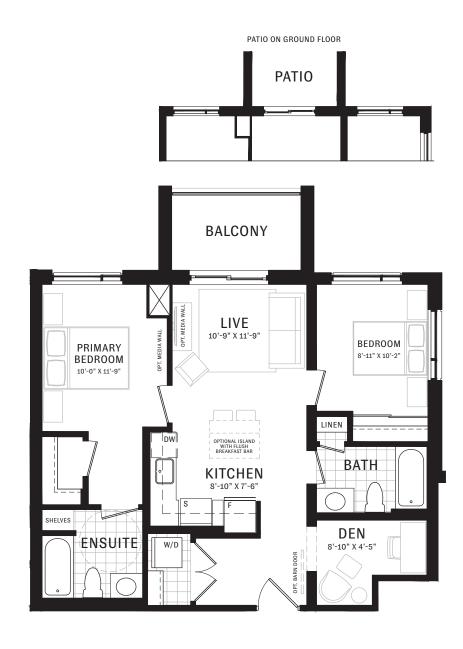

## METEOR CORNER

875 sq. ft. TWO BEDROOM

### ARCHITECT'S CHOICE OPTIONS

Suite Type C1 Terms and conditions are subject to change without notice. All furniture is for illustrative purposes only. All specifications and dimensions are approximate. Floor plan, balcony/terrace/patio, layout and dimensions may vary by suite. Actual usable floor space may vary from the stated floor area. Plan may be built as mirror image. Please refer to the Agreement of Purchase and Sale for additional information in respect of each unit, including modifications and substitutions. Please consult your Sales Representative. E.&O.E. June 2021 - Copyright 2021 - Mattamy Homes Limited.