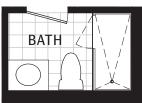

OR 6** 



2 Bedroom + Den Interior: 838-844 S.F. Exterior: 63-65 S.F. Total: 901-909 S.F.



### S<sub>2</sub>BA











**BUILDING 4 FLOORS 3-5** 

**BUILDING 4 FLOOR 6** 





2 Bedroom + Den Interior: 862-868 S.F. Exterior: 63-171 S.F. Total: 925-1039 S.F.



### S2BB













**BUILDING 4 FLOOR 1** 

**BUILDING 4 FLOOR 2** 

**BUILDING 4 FLOORS 3-5** 

**BUILDING 4 FLOOR 6** 



2 Bedroom + Den Interior: 872-880 S.F. Exterior: 51-65 S.F. Total: 923-945 S.F.



S2BC















**BUILDING 4 FLOOR 1** 

**BUILDING 4 FLOOR 2** 

**BUILDING 4 FLOORS 3-5** 



2 Bedroom + Den Interior: 875-883 S.F. Exterior: 62-64 S.F. Total: 937-947 S.F.



### S<sub>2</sub>BD





2 Bedroom + Den Interior: 947-962 S.F. Exterior: 48-52 S.F. Total: 995-1014 S.F.

# SOLEIL

### S<sub>2</sub>BI





OPTIONAL SHOWER

OPTIONAL SHOWER











BUILDING 4 FLOOR 2

**BUILDING 4 FLOORS 3-5** 

**BUILDING 4 FLOOR 6** 



2 Bedroom + Den Interior: 960-971 S.F. Exterior: 75-80 S.F. Total: 1035-1051 S.F.



### S<sub>2</sub>BJ





**BUILDING 4 FLOOR 2** 

**BUILDING 4 FLOORS 3-5** 

**BUILDING 4 FLOOR 6**