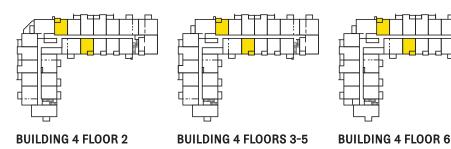

### S<sub>1</sub>BG

**BUILDING 4 FLOOR 1** 

**BUILDING 4 FLOOR 2** 

**BUILDING 4 FLOORS 3-5** 

**BUILDING 4 FLOOR 6** 

2 Bedroom + Den Interior: 838-844 S.F. Exterior: 63-65 S.F. Total: 901-909 S.F.

### S<sub>2</sub>BA

**BUILDING 4 FLOORS 3-5** 

**BUILDING 4 FLOOR 6** 

2 Bedroom + Den Interior: 862-868 S.F. Exterior: 63-171 S.F. Total: 925-1039 S.F.

### S2BB

**BUILDING 4 FLOOR 1** 

**BUILDING 4 FLOOR 2** 

**BUILDING 4 FLOORS 3-5** 

**BUILDING 4 FLOOR 6** 

2 Bedroom + Den Interior: 872-880 S.F. Exterior: 51-65 S.F. Total: 923-945 S.F.

S2BC

**BUILDING 4 FLOOR 1** 

**BUILDING 4 FLOOR 2** 

**BUILDING 4 FLOORS 3-5** 

2 Bedroom + Den Interior: 875-883 S.F. Exterior: 62-64 S.F. Total: 937-947 S.F.

### S<sub>2</sub>BI

OPTIONAL SHOWER

OPTIONAL SHOWER

BUILDING 4 FLOOR 2

**BUILDING 4 FLOORS 3-5** 

**BUILDING 4 FLOOR 6** 

2 Bedroom + Den Interior: 960-971 S.F. Exterior: 75-80 S.F. Total: 1035-1051 S.F.

### S<sub>2</sub>BJ

**BUILDING 4 FLOOR 2** 

**BUILDING 4 FLOORS 3-5** 

**BUILDING 4 FLOOR 6**