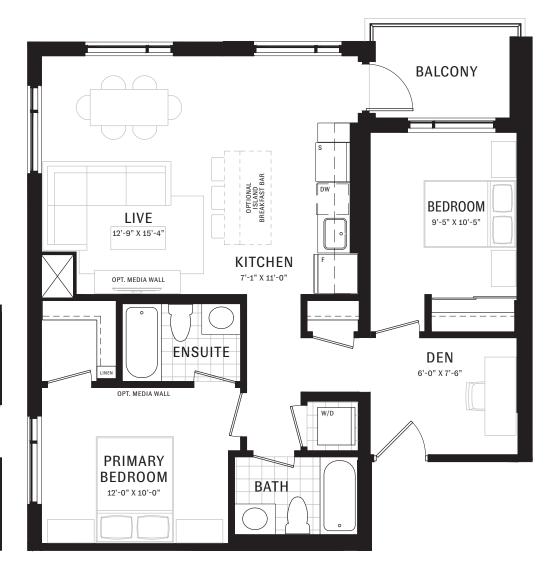

1 Bedroom + Den Interior: 695-703 S.F. Exterior: 51-61 S.F.

Total: 746-764 S.F.

### S<sub>1</sub>BG

**BUILDING 4 FLOOR 1** 

**BUILDING 4 FLOOR 2** 

**BUILDING 4 FLOORS 3-5** 

**BUILDING 4 FLOOR 6** 

2 Bedroom + Den Interior: 838-844 S.F. Exterior: 63-65 S.F. Total: 901-909 S.F.