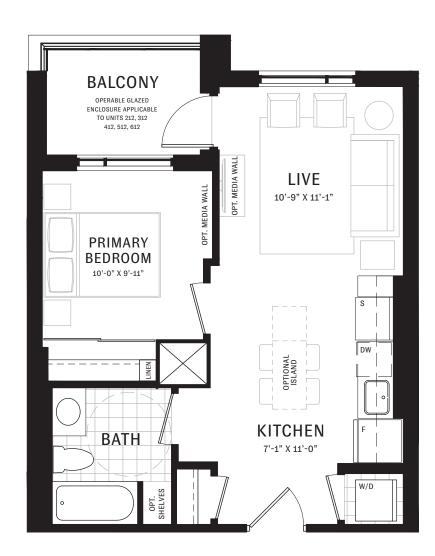

# MOONLIGHT CORNER

904 sq. ft. TWO BEDROOM

### ARCHITECT'S CHOICE OPTIONS

Suite Type P Terms and conditions are subject to change without notice. All furniture is for illustrative purposes only. All specifications and dimensions are approximate. Floor plan, balcony/terrace/patio, layout and dimensions may vary by suite. Actual usable floor space may vary from the stated floor area. Plan may be built as mirror image. Please refer to the Agreement of Purchase and Sale for additional information in respect of each unit, including modifications and substitutions. Please consult your Sales Representative. E.&O.E. June 2021 - Copyright 2021 - Mattamy Homes Limited.