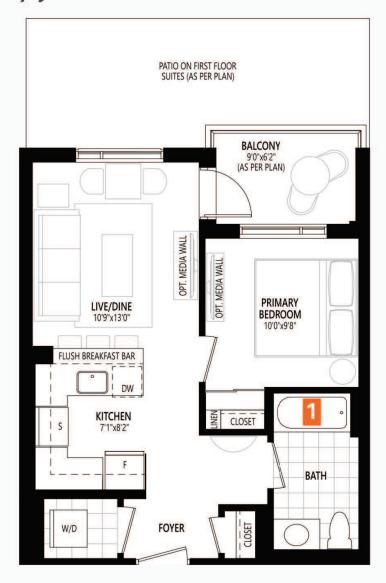

# MOONLIGHT CORNER

904 sq. ft. TWO BEDROOM



### **KEY PLANS**



### ARCHITECT'S CHOICE OPTIONS



Suite Type P Terms and conditions are subject to change without notice. All furniture is for illustrative purposes only. All specifications and dimensions are approximate. Floor plan, balcony/terrace/patio, layout and dimensions may vary by suite. Actual usable floor space may vary from the stated floor area. Plan may be built as mirror image. Please refer to the Agreement of Purchase and Sale for additional information in respect of each unit, including modifications and substitutions. Please consult your Sales Representative. E.&O.E. June 2021 - Copyright 2021 - Mattamy Homes Limited.

# AURORA

### 551 sq. ft. ONE BEDROOM



### **KEY PLANS**



FLOOR 1



FLOOR 2



FLOOR 3-5



FLOOR 6

### ARCHITECT'S CHOICE OPTIONS



## METEOR CORNER

875 sq. ft. TWO BEDROOM



### ARCHITECT'S CHOICE OPTIONS



Suite Type C1 Terms and conditions are subject to change without notice. All furniture is for illustrative purposes only. All specifications and dimensions are approximate. Floor plan, balcony/terrace/patio, layout and dimensions may vary by suite. Actual usable floor space may vary from the stated floor area. Plan may be built as mirror image. Please refer to the Agreement of Purchase and Sale for additional information in respect of each unit, including modifications and substitutions. Please consult your Sales Representative. E.&O.E. June 2021 - Copyright 2021 - Mattamy Homes Limited.

# ECLIPSE

### 834 sq. f