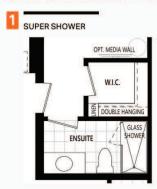

Terms and conditions are subject to change without notice. All furniture is for illustrative purposes only. All specifications and dimensions are approximate. Floor plan, balcony/terrace/patio, layout and dimensions may vary by suite. Actual usable floor space may vary from the stated floor area. Plan may be built as mirror image. Please refer to the Agreement of Purchase and Sale for additional information in respect of each unit, including modifications and substitutions. Please consult your Sales Representative. E.&O.E. June 2021 - Copyright 2021 - Mattamy Homes Limited.

# AURORA

### 551 sq. ft. ONE BEDROOM



### **KEY PLANS**



FLOOR 1



FLOOR 2



FLOOR 3-5



FLOOR 6

### ARCHITECT'S CHOICE OPTIONS



## METEOR CORNER

875 sq. ft. TWO BEDROOM



### ARCHITECT'S CHOICE OPTIONS



Suite Type C1 Terms and conditions are subject to change without notice. All furniture is for illustrative purposes only. All specifications and dimensions are approximate. Floor plan, balcony/terrace/patio, layout and dimensions may vary by suite. Actual usable floor space may vary from the stated floor area. Plan may be built as mirror image. Please refer to the Agreement of Purchase and Sale for additional information in respect of each unit, including modifications and substitutions. Please consult your Sales Representative. E.&O.E. June 2021 - Copyright 2021 - Mattamy Homes Limited.

# ECLIPSE

### 834 sq. ft. TWO BEDROOM



### ARCHITECT'S CHOICE OPTIONS



Suite Type C1\_MOD6 Terms and conditions are subject to change without notice. All furniture is for illustrative purposes only