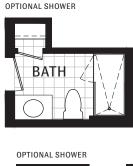

### S<sub>2</sub>BI

OPTIONAL SHOWER

OPTIONAL SHOWER

BUILDING 4 FLOOR 2

**BUILDING 4 FLOORS 3-5** 

**BUILDING 4 FLOOR 6** 

2 Bedroom + Den Interior: 960-971 S.F. Exterior: 75-80 S.F. Total: 1035-1051 S.F.