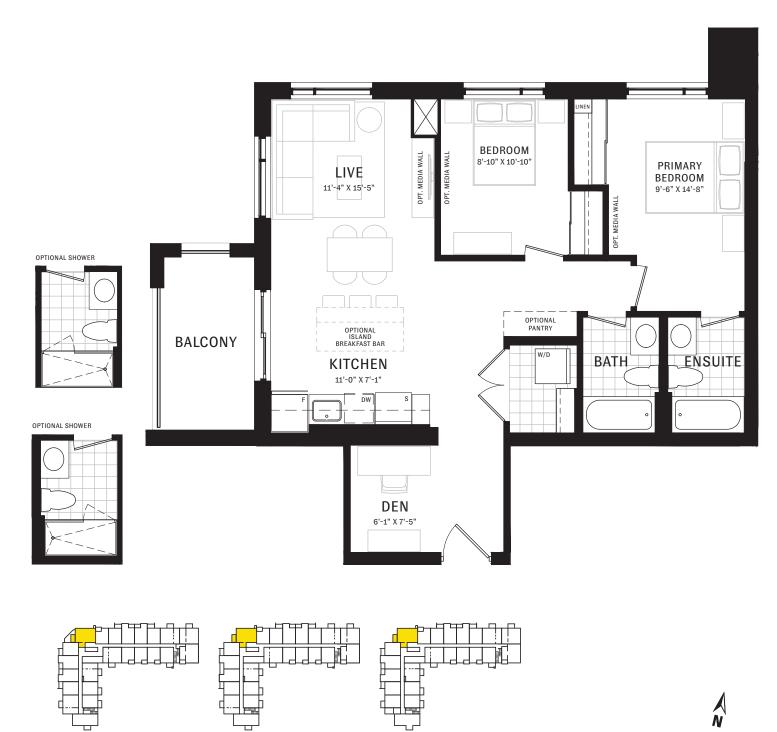

or: 63-171 S.F. Total: 925-1039 S.F.



### S2BB













**BUILDING 4 FLOOR 1** 

**BUILDING 4 FLOOR 2** 

**BUILDING 4 FLOORS 3-5** 

**BUILDING 4 FLOOR 6** 



2 Bedroom + Den Interior: 872-880 S.F. Exterior: 51-65 S.F. Total: 923-945 S.F.



S2BC















**BUILDING 4 FLOOR 1** 

**BUILDING 4 FLOOR 2** 

**BUILDING 4 FLOORS 3-5** 



2 Bedroom + Den Interior: 875-883 S.F. Exterior: 62-64 S.F. Total: 937-947 S.F.



### S<sub>2</sub>BD





2 Bedroom + Den Interior: 947-962 S.F. Exterior: 48-52 S.F. Total: 995-1014 S.F.

# SOLEIL

### S<sub>2</sub>BI





OPTIONAL SHOWER

OPTIONAL SHOWER











BUILDING 4 FLOOR 2

**BUILDING 4 FLOORS 3-5** 

**BUILDING 4 FLOOR 6** 



2 Bedroom + Den Interior: 960-971 S.F. Exterior: 75-80 S.F. Total: 1035-1051 S.F.



### S<sub>2</sub>BJ





**BUILDING 4 FLOOR 2** 

**BUILDING 4 FLOORS 3-5** 

**BUILDING 4 FLOOR 6**