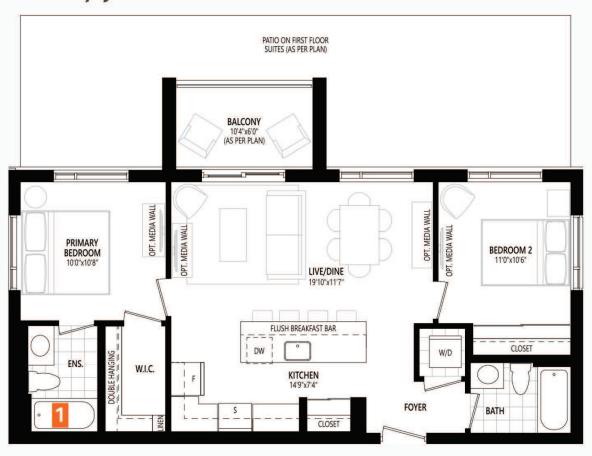

## METEOR CORNER

875 sq. ft. TWO BEDROOM

### ARCHITECT'S CHOICE OPTIONS

Suite Type C1 Terms and conditions are subject to change without notice. All furniture is for illustrative purposes only. All specifications and dimensions are approximate. Floor plan, balcony/terrace/patio, layout and dimensions may vary by suite. Actual usable floor space may vary from the stated floor area. Plan may be built as mirror image. Please refer to the Agreement of Purchase and Sale for additional information in respect of each unit, including modifications and substitutions. Please consult your Sales Representative. E.&O.E. June 2021 - Copyright 2021 - Mattamy Homes Limited.