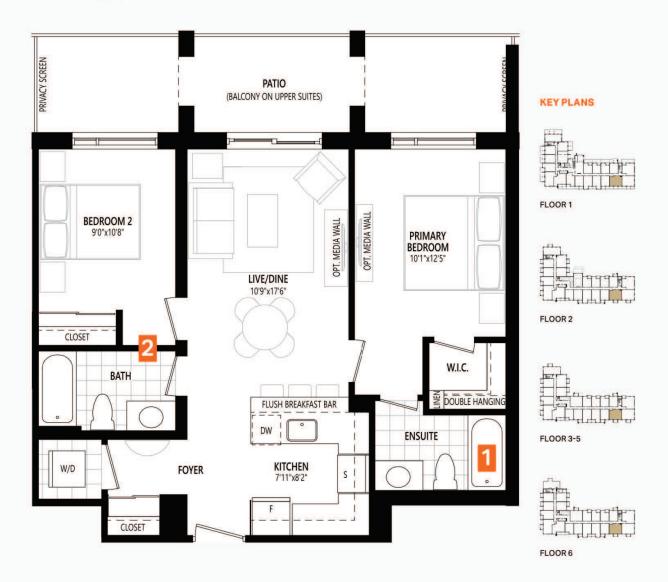

S**



FLOOR 1



FLOOR 2



FLOOR 3-5



FLOOR 6

### ARCHITECT'S CHOICE OPTIONS



## METEOR CORNER

875 sq. ft. TWO BEDROOM



### ARCHITECT'S CHOICE OPTIONS



Suite Type C1 Terms and conditions are subject to change without notice. All furniture is for illustrative purposes only. All specifications and dimensions are approximate. Floor plan, balcony/terrace/patio, layout and dimensions may vary by suite. Actual usable floor space may vary from the stated floor area. Plan may be built as mirror image. Please refer to the Agreement of Purchase and Sale for additional information in respect of each unit, including modifications and substitutions. Please consult your Sales Representative. E.&O.E. June 2021 - Copyright 2021 - Mattamy Homes Limited.

# ECLIPSE

### 834 sq. ft. TWO BEDROOM



### ARCHITECT'S CHOICE OPTIONS



Suite Type C1\_MOD6 Terms and conditions are subject to change without notice. All furniture is for illustrative purposes only. All specifications and dimensions are approximate. Floor plan, balcony/terrace/patio, layout and dimensions may vary by suite. Actual usable floor space may vary from the stated floor area. Plan may be built as mirror image. Please refer to the Agreement of Purchase and Sale for additional information in respect of each unit, including modifications and substitutions. Please consult your Sales Representative. E.&O.E. June 2021 - Copyright 2021 - Mattamy Homes Limited.

1 Bedroom

Interior: 548-557 S.F. Exterior: 51-56 S.F. Total: 599-613 S.F.



### S<sub>1</sub>BA













All illustrations are artist's concept. All dimensi