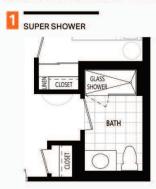

BEDROOM



### **KEY PLANS**



### ARCHITECT'S CHOICE OPTIONS



Suite Type P Terms and conditions are subject to change without notice. All furniture is for illustrative purposes only. All specifications and dimensions are approximate. Floor plan, balcony/terrace/patio, layout and dimensions may vary by suite. Actual usable floor space may vary from the stated floor area. Plan may be built as mirror image. Please refer to the Agreement of Purchase and Sale for additional information in respect of each unit, including modifications and substitutions. Please consult your Sales Representative. E.&O.E. June 2021 - Copyright 2021 - Mattamy Homes Limited.

# AURORA

### 551 sq. ft. ONE BEDROOM



### **KEY PLANS**



FLOOR 1



FLOOR 2



FLOOR 3-5



FLOOR 6

### ARCHITECT'S CHOICE OPTIONS



## METEOR CORNER

875 sq. ft. TWO BEDROOM



### ARCHITECT'S CHOICE OPTIONS



Suite Type C1 Terms and conditions are subject to change without notice. All furniture is for illustrative purposes only. All specifications and dimensions are approximate. Floor plan, balcony/terrace/patio, layout and dimensions may vary by suite. Actual usable floor space may vary from the stated floor area. Plan may be built as mirror image. Please refer to the Agreement of Purchase and Sale for additional information in respect of each unit, including modifications and substitutions. Please consult your Sales Representative. E.&O.E. June 2021 - Copyright 2021 - Mattamy Homes Limited.

# ECLIPSE

### 834 sq. ft. TWO BEDROOM



### ARCHITECT'S CHOICE OPTIONS



Suite Type C1\_MOD6 Terms and conditions are su