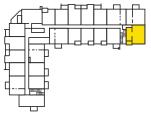

38-844 S.F. Exterior: 63-65 S.F. Total: 901-909 S.F.



### S<sub>2</sub>BA











**BUILDING 4 FLOORS 3-5** 

**BUILDING 4 FLOOR 6** 





2 Bedroom + Den Interior: 862-868 S.F. Exterior: 63-171 S.F. Total: 925-1039 S.F.



### S2BB













**BUILDING 4 FLOOR 1** 

**BUILDING 4 FLOOR 2** 

**BUILDING 4 FLOORS 3-5** 

**BUILDING 4 FLOOR 6** 



2 Bedroom + Den Interior: 872-880 S.F. Exterior: 51-65 S.F. Total: 923-945 S.F.



S2BC















**BUILDING 4 FLOOR 1** 

**BUILDING 4 FLOOR 2** 

**BUILDING 4 FLOORS 3-5** 



2 Bedroom + Den Interior: 875-883 S.F. Exterior: 62-64 S.F. Total: 937-947 S.F.



### S<sub>2</sub>BD





2 Bedroom + Den Interior: 947-962 S.F. Exterior: 48-52 S.F. Total: 995-1014 S.F.

# SOLEIL

### S<sub>2</sub>BI





OPTIONAL SHOWER

OPTIONAL SHOWER











BUILDING 4 FLOOR 2

**BUILDING 4 FLOORS 3-5** 

**BUILDING 4 FLOOR 6** 



2 Bedroom + Den Interior: 960-971 S.F. Exterior: 75-80 S.F. Total: 1035-1051 S.F.



### S<sub>2</sub>BJ





**BUILDING 4 FLOOR 2** 

**BUILDING 4 FLOORS 3-5** 

**BUILDING 4 FLOOR 6**