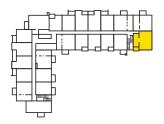

-844 S.F. Exterior: 63-65 S.F. Total: 901-909 S.F.



### S<sub>2</sub>BA











**BUILDING 4 FLOORS 3-5** 

**BUILDING 4 FLOOR 6** 





2 Bedroom + Den Interior: 862-868 S.F. Exterior: 63-171 S.F. Total: 925-1039 S.F.



### S2BB













**BUILDING 4 FLOOR 1** 

**BUILDING 4 FLOOR 2** 

**BUILDING 4 FLOORS 3-5** 

**BUILDING 4 FLOOR 6** 



2 Bedroom + Den Interior: 872-880 S.F. Exterior: 51-65 S.F. Total: 923-945 S.F.



S2BC















**BUILDING 4 FLOOR 1** 

**BUILDING 4 FLOOR 2** 

**BUILDING 4 FLOORS 3-5** 



2 Bedroom + Den Interior: 875-883 S.F. Exterior: 62-64 S.F. Total: 937-947 S.F.



### S<sub>2</sub>BD





2 Bedroom + Den Interior: 947-962 S.F. Exterior: 48-52 S.F. Total: 995-1014 S.F.

# SOLEIL

### S<sub>2</sub>BI





OPTIONAL SHOWER

OPTIONAL SHOWER











BUILDING 4 FLOOR 2

**BUILDING 4 FLOORS 3-5** 

**BUILDING 4 FLOOR 6** 



2 Bedroom + Den Interior: 960-971 S.F. Exterior: 75-80 S.F. Total: 1035-1051 S.F.



### S<sub>2</sub>BJ





**BUILDING 4 FLOOR 2** 

**BUILDING 4 FLOORS 3-5** 

**BUILDING 4 FLOOR 6**