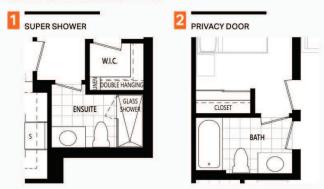

### **KEY PLANS**

### ARCHITECT'S CHOICE OPTIONS

Suite Type P Terms and conditions are subject to change without notice. All furniture is for illustrative purposes only. All specifications and dimensions are approximate. Floor plan, balcony/terrace/patio, layout and dimensions may vary by suite. Actual usable floor space may vary from the stated floor area. Plan may be built as mirror image. Please refer to the Agreement of Purchase and Sale for additional information in respect of each unit, including modifications and substitutions. Please consult your Sales Representative. E.&O.E. June 2021 - Copyright 2021 - Mattamy Homes Limited.