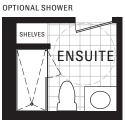

### S<sub>2</sub>BI

OPTIONAL SHOWER

OPTIONAL SHOWER

BUILDING 4 FLOOR 2

**BUILDING 4 FLOORS 3-5** 

**BUILDING 4 FLOOR 6** 

2 Bedroom + Den Interior: 960-971 S.F. Exterior: 75-80 S.F. Total: 1035-1051 S.F.