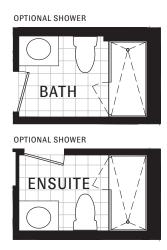

### S<sub>2</sub>BI

OPTIONAL SHOWER

OPTIONAL SHOWER

BUILDING 4 FLOOR 2

**BUILDING 4 FLOORS 3-5** 

**BUILDING 4 FLOOR 6** 

2 Bedroom + Den Interior: 960-971 S.F. Exterior: 75-80 S.F. Total: 1035-1051 S.F.