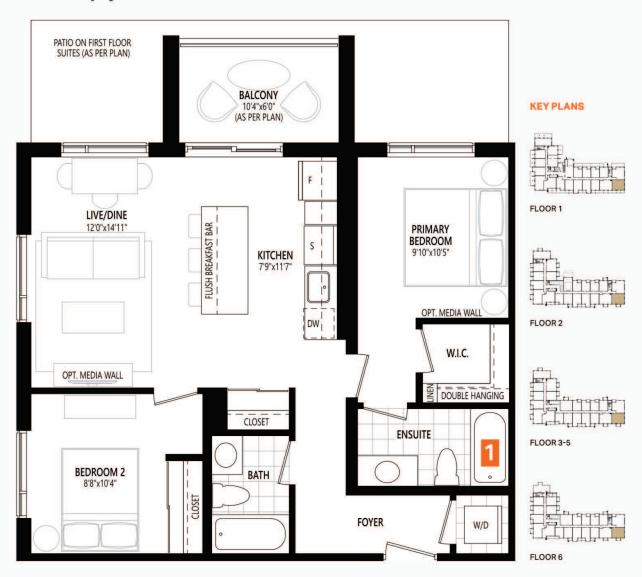

T'S CHOICE OPTIONS



Suite Type P Terms and conditions are subject to change without notice. All furniture is for illustrative purposes only. All specifications and dimensions are approximate. Floor plan, balcony/terrace/patio, layout and dimensions may vary by suite. Actual usable floor space may vary from the stated floor area. Plan may be built as mirror image. Please refer to the Agreement of Purchase and Sale for additional information in respect of each unit, including modifications and substitutions. Please consult your Sales Representative. E.&O.E. June 2021 - Copyright 2021 - Mattamy Homes Limited.

# AURORA

### 551 sq. ft. ONE BEDROOM



### **KEY PLANS**



FLOOR 1



FLOOR 2



FLOOR 3-5



FLOOR 6

### ARCHITECT'S CHOICE OPTIONS



## METEOR CORNER

875 sq. ft. TWO BEDROOM



### ARCHITECT'S CHOICE OPTIONS



Suite Type C1 Terms and conditions are subject to change without notice. All furniture is for illustrative purposes only. All specifications and dimensions are approximate. Floor plan, balcony/terrace/patio, layout and dimensions may vary by suite. Actual usable floor space may vary from the stated floor area. Plan may be built as mirror image. Please refer to the Agreement of Purchase and Sale for additional information in respect of each unit, including modifications and substitutions. Please consult your Sales Representative. E.&O.E. June 2021 - Copyright 2021 - Mattamy Homes Limited.

# ECLIPSE

### 834 sq. ft. TWO BEDROOM



### ARCHITECT'S CHOICE OPTIONS



Suite Type C1\_MOD6 Terms and conditions are subject to change without notice. All furniture