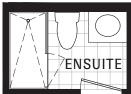

838-844 S.F. Exterior: 63-65 S.F. Total: 901-909 S.F.



### S<sub>2</sub>BA











**BUILDING 4 FLOORS 3-5** 

**BUILDING 4 FLOOR 6** 





2 Bedroom + Den Interior: 862-868 S.F. Exterior: 63-171 S.F. Total: 925-1039 S.F.



### S2BB













**BUILDING 4 FLOOR 1** 

**BUILDING 4 FLOOR 2** 

**BUILDING 4 FLOORS 3-5** 

**BUILDING 4 FLOOR 6** 



2 Bedroom + Den Interior: 872-880 S.F. Exterior: 51-65 S.F. Total: 923-945 S.F.



S2BC















**BUILDING 4 FLOOR 1** 

**BUILDING 4 FLOOR 2** 

**BUILDING 4 FLOORS 3-5** 



2 Bedroom + Den Interior: 875-883 S.F. Exterior: 62-64 S.F. Total: 937-947 S.F.



### S<sub>2</sub>BD





2 Bedroom + Den Interior: 947-962 S.F. Exterior: 48-52 S.F. Total: 995-1014 S.F.

# SOLEIL

### S<sub>2</sub>BI





OPTIONAL SHOWER

OPTIONAL SHOWER











BUILDING 4 FLOOR 2

**BUILDING 4 FLOORS 3-5** 

**BUILDING 4 FLOOR 6** 



2 Bedroom + Den Interior: 960-971 S.F. Exterior: 75-80 S.F. Total: 1035-1051 S.F.



### S<sub>2</sub>BJ





**BUILDING 4 FLOOR 2** 

**BUILDING 4 FLOORS 3-5** 

**BUILDING 4 FLOOR 6**