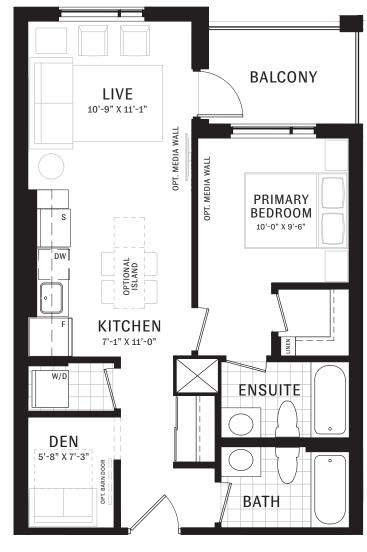

mited.

1 Bedroom

Interior: 548-557 S.F. Exterior: 51-56 S.F. Total: 599-613 S.F.



### S<sub>1</sub>BA













All illustrations are artist's concept. All dimensions are approximate. Dropped ceilings and bulkheads applicable where required architecturally or for mechanicals. Prices, specifications, terms and conditions subject to change without notice. Pricing, Incentives, availability and plans are subject to change without notice. Features are as per plan and as per Schedule K subject to change without notice. Images are for marketing purposes only and may not reflect included/available features. Note: Actual usable floor space may vary from the stated floor area. E.&.O.E.

1 Bedroom + Den Interior: 695-703 S.F. Exterior: 51-61 S.F.

Total: 746-764 S.F.



### S<sub>1</sub>BG

















**BUILDING 4 FLOOR 1** 

**BUILDING 4 FLOOR 2** 

**BUILDING 4 FLOORS 3-5** 

**BUILDING 4 FLOOR 6** 



2 Bedroom + Den Interior: 838-844 S.F. Exterior: 63-65 S.F. Total: 901-909 S.F.



### S<sub>2</sub>BA











**BUILDING 4 FLOORS 3-5** 

**BUILDING 4 FLOOR 6** 





2 Bedroom + Den Interior: 862-868 S.F. Exterior: 63-171 S.F. Total: 925-1039 S.F.



### S2BB













**BUILDING 4 FLOOR 1** 

**BUILDING 4 FLOOR 2** 

**BUILDING 4 FLOORS 3-5** 

**BUILDING 4 FLOOR 6** 



2 Bedroom + Den Interior: 872-880 S.F. Exterior: 51-65 S.F. Total: 923-945 S.F.



S2BC















**BUILDING 4 FLOOR 1** 

**BUILDING 4 FLOOR 2** 

**BUILDING 4 FLOORS 3-5** 



2 Bedroom + Den Interior: 875-883 S.F. Exterior: 62-64 S.F. Total: 937-947 S.F.



### S<sub>2</sub>BD





2 Bedro