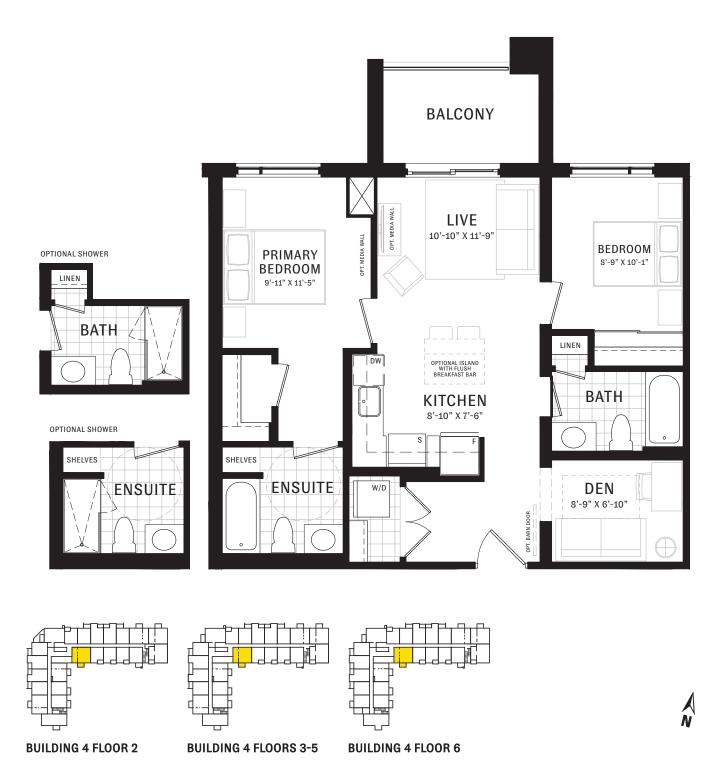

### S<sub>2</sub>BD

2 Bedroom + Den Interior: 947-962 S.F. Exterior: 48-52 S.F. Total: 995-1014 S.F.

### S<sub>2</sub>BI

OPTIONAL SHOWER

OPTIONAL SHOWER

BUILDING 4 FLOOR 2

**BUILDING 4 FLOORS 3-5** 

**BUILDING 4 FLOOR 6** 

2 Bedroom + Den Interior: 960-971 S.F. Exterior: 75-80 S.F. Total: 1035-1051 S.F.