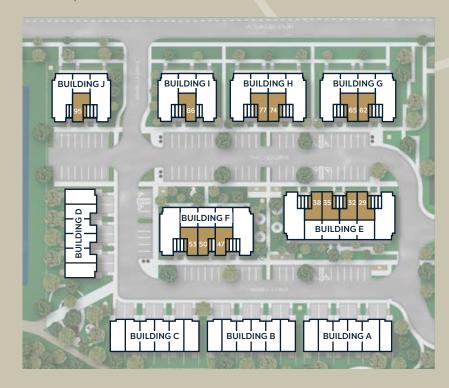

### Site Plan

Unit Location

# The Jade B

Interior: 1,105 sq.ft. | Exterior: 179 sq.ft.

2 Bedroom | 2.5 Bathroom

Main Floor

Upper Floor

Site Plan

Unit Location

### Main Floor

Upper Floor

Site Plan

Unit Location