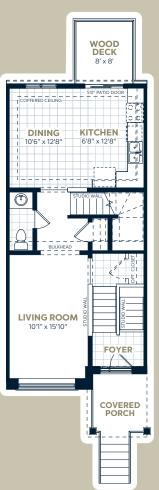

## The Sundance D

Interior: 1,425 sq.ft. | 3 Bedroom | 2.5 Bathroom

Ground Floor Main Floor

Upper Floor

Site Plan

Unit Location

Designer Options