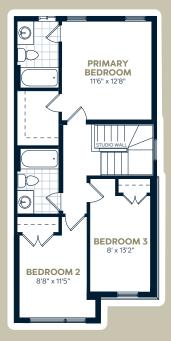

## The Sundance D

Interior: 1,425 sq.ft. | 3 Bedroom | 2.5 Bathroom

Ground Floor Main Floor

Upper Floor

Site Plan

Unit Location

Designer Options

# The Sundance E

Interior: 1,425 sq.ft. | 3 Bedroom | 2.5 Bathroom

Ground Floor Main Floor

Upper Floor Ste Plan

Designer Options

Chef's Kitchen WOOD DECK BREAKFAST 9'11" x 12'8" KITCHEN Finished Basement REC. ROOM

# The Sundance F

Interior: 1,425 sq.ft. | 3 Bedroom | 2.5 Bathroom

Ground Floor Main Floor

Upper Floor

Designer Options

Site Plan