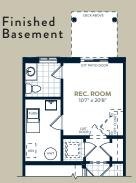

# The Sundance E

Interior: 1,425 sq.ft. | 3 Bedroom | 2.5 Bathroom

Ground Floor Main Floor

Upper Floor Ste Plan

Designer Options

Chef's Kitchen WOOD DECK BREAKFAST 9'11" x 12'8" KITCHEN Finished Basement REC. ROOM