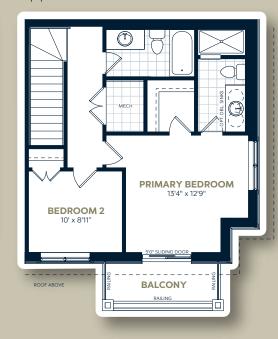

# The Jade B

Interior: 1,105 sq.ft. | Exterior: 179 sq.ft.

2 Bedroom | 2.5 Bathroom

Main Floor

Upper Floor

Site Plan

Unit Location

### Main Floor

Upper Floor

Site Plan

Unit Location

### Main Floor