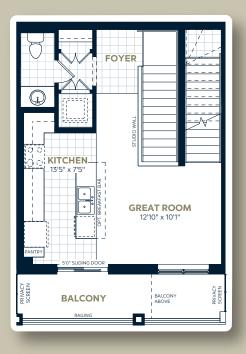

# The Jade B

Interior: 1,105 sq.ft. | Exterior: 179 sq.ft.

2 Bedroom | 2.5 Bathroom

Main Floor

Upper Floor

Site Plan

Unit Location

### Main Floor

Upper Floor

Site Plan

Unit Location