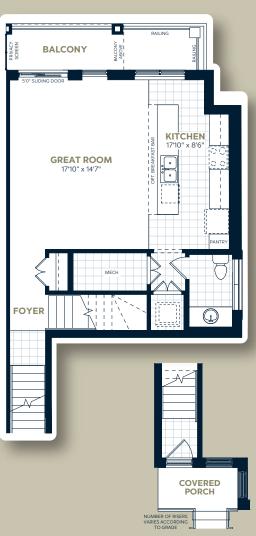

## The Sundance D

Interior: 1,425 sq.ft. | 3 Bedroom | 2.5 Bathroom

Ground Floor Main Floor

Upper Floor

Site Plan

Unit Location

Designer Options

# The Sundance E

Interior: 1,425 sq.ft. | 3 Bedroom | 2.5 Bathroom

Ground Floor Main Floor

Upper Floor Ste Plan

Designer Options

Chef's Kitchen WOOD DECK BREAKFAST 9'11" x 12'8" KITCHEN Finished Basement REC. ROOM

# The Sundance F

Interior: 1,425 sq.ft. | 3 Bedroom | 2.5 Bathroom

Ground Floor Main Floor

Upper Floor

Designer Options

Site Plan