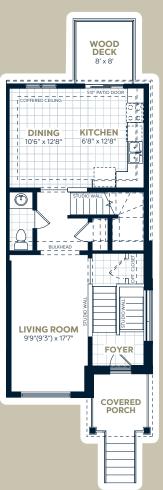

## The Sundance D

Interior: 1,425 sq.ft. | 3 Bedroom | 2.5 Bathroom

Ground Floor Main Floor

Upper Floor

Site Plan

Unit Location

Designer Options

# The Sundance E

Interior: 1,425 sq.ft. | 3 Bedroom | 2.5 Bathroom

Ground Floor Main Floor

Upper Floor Ste Plan

Designer Options

Chef's Kitchen WOOD DECK BREAKFAST 9'11" x 12'8" KITCHEN Finished Basement REC. ROOM

# The Sundance F

Interior: 1,425 sq.ft. | 3 Bedroom | 2.5 Bathroom

Ground Floor Main Floor

Upper Floor

Designer Options

Site Plan