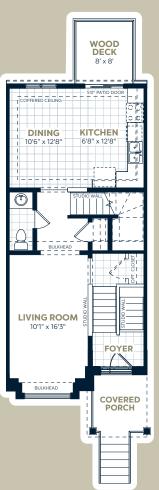

## The Sundance D

Interior: 1,425 sq.ft. | 3 Bedroom | 2.5 Bathroom

Ground Floor Main Floor

Upper Floor

Site Plan

Unit Location

Designer Options