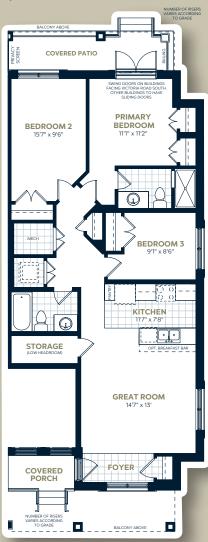

# The Opal B

Interior: 1160 sq.ft. | Exterior: 111 sq.ft.

3 Bedroom | 2 Bathroom

### Site Plan