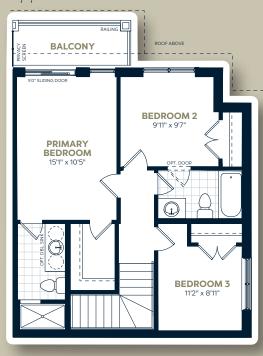

## The Sundance D

Interior: 1,425 sq.ft. | 3 Bedroom | 2.5 Bathroom

Ground Floor Main Floor

Upper Floor

Site Plan

Unit Location

Designer Options

# The Sundance E

Interior: 1,425 sq.ft. | 3 Bedroom | 2.5 Bathroom

Ground Floor Main Floor

Upper Floor Ste Plan

Designer Options

Chef's Kitchen WOOD DECK BREAKFAST 9'11" x 12'8" KITCHEN Finished Basement REC. ROOM

# The Sundance F

Interior: 1,425 sq.ft. | 3 Bedroom | 2.5 Bathroom

Ground Floor Main Floor

Upper Floor

Designer Options

Site Plan