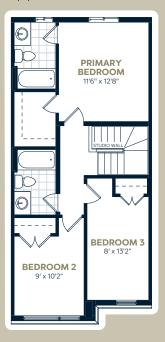

## The Sundance D

Interior: 1,425 sq.ft. | 3 Bedroom | 2.5 Bathroom

Ground Floor Main Floor

Upper Floor

Site Plan

Unit Location

Designer Options