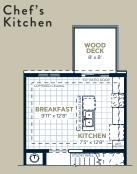

# The Sundance E

Interior: 1,425 sq.ft. | 3 Bedroom | 2.5 Bathroom

Ground Floor Main Floor

Upper Floor Ste Plan

Designer Options

Chef's Kitchen WOOD DECK BREAKFAST 9'11" x 12'8" KITCHEN Finished Basement REC. ROOM