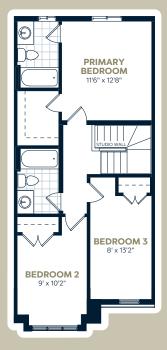

## The Sundance D

Interior: 1,425 sq.ft. | 3 Bedroom | 2.5 Bathroom

Ground Floor Main Floor

Upper Floor

Site Plan

Unit Location

Designer Options