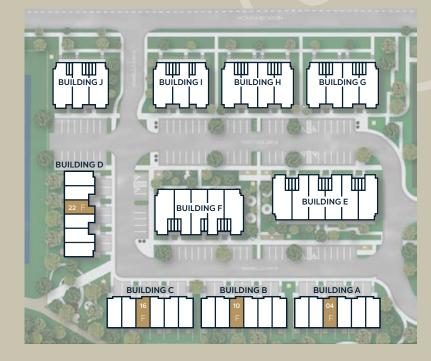

#### CONTEMPORARY TOWNHOMES

## The Sundance D

Interior: 1,425 sq.ft. | 3 Bedroom | 2.5 Bathroom

Ground Floor Main Floor





Upper Floor



Site Plan



Unit Location

Designer Options







#### CONTEMPORARY TOWNHOMES

# The Sundance E

Interior: 1,425 sq.ft. | 3 Bedroom | 2.5 Bathroom

Ground Floor Main Floor





Upper Floor Ste Plan





Designer Options

Chef's Kitchen WOOD DECK BREAKFAST 9'11" x 12'8" KITCHEN Finished Basement REC. ROOM





#### CONTEMPORARY TOWNHOMES

# The Sundance F

Interior: 1,425 sq.ft. | 3 Bedroom | 2.5 Bathroom

Ground Floor Main Floor





Upper Floor



Designer Options



Site Plan





# The Emerald B

Interior: 1,415 sq.ft. | Exterior: 174 sq.ft.

3 Bedroom | 2.5 Bathroom









### Site Plan







Unit Location



# The Jade B

Interior: 1,105 sq.ft. | Exterior: 179 sq.ft.

2 Bedroom | 2.5 Bathroom

Main Floor



Upper Floor



Site Plan





Unit Location





# The Opal B

Interior: 1160 sq.ft. | Exterior: 111 sq.ft.

3 Bedroom | 2 Bathroom





### Site Plan









# The Pearl B

Interior: 1,275 sq.ft. | Exterior: 176 sq.ft.

2 Bedroom | 2.5 Bathroom

### Main Floor



Upper Floor



Site Plan





Unit Location





# The Ruby B

Interior: 995 sq.ft. | Exterior: 113 sq.ft.

2 Bedroom | 2 Bathroom

### Main Floor



### Site Plan









# The Topaz B

Interior: 1,260 sq.ft. | Exterior: 175 sq.ft.

2 Bedroom | 2.5 Bathroom

### Main Floor







### Site P