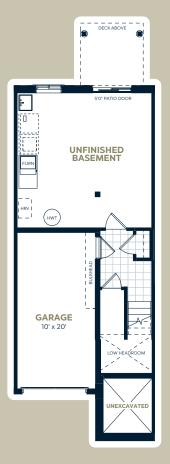

## The Sundance D

Interior: 1,425 sq.ft. | 3 Bedroom | 2.5 Bathroom

Ground Floor Main Floor

Upper Floor

Site Plan

Unit Location

Designer Options