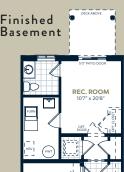

# The Sundance E

Interior: 1,425 sq.ft. | 3 Bedroom | 2.5 Bathroom

Ground Floor Main Floor

Upper Floor Ste Plan

Designer Options

Chef's Kitchen WOOD DECK BREAKFAST 9'11" x 12'8" KITCHEN Finished Basement REC. ROOM