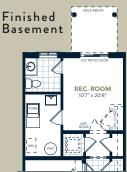

# The Sundance E

Interior: 1,425 sq.ft. | 3 Bedroom | 2.5 Bathroom

Ground Floor Main Floor

Upper Floor Ste Plan

Designer Options

Chef's Kitchen WOOD DECK BREAKFAST 9'11" x 12'8" KITCHEN Finished Basement REC. ROOM