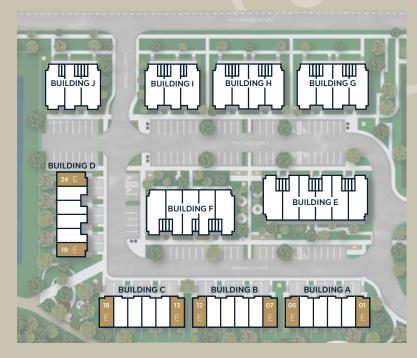

## The Sundance D

Interior: 1,425 sq.ft. | 3 Bedroom | 2.5 Bathroom

Ground Floor Main Floor

Upper Floor

Site Plan

Unit Location

Designer Options

# The Sundance E

Interior: 1,425 sq.ft. | 3 Bedroom | 2.5 Bathroom

Ground Floor Main Floor

Upper Floor Ste Plan

Designer Options

Chef's Kitchen WOOD DECK BREAKFAST 9'11" x 12'8" KITCHEN Finished Basement REC. ROOM

# The Sundance F

Interior: 1,425 sq.ft. | 3 Bedroom | 2.5 Bathroom

Ground Floor Main Floor

Upper Floor

Designer Options

Site Plan

### Site Plan

Unit Location