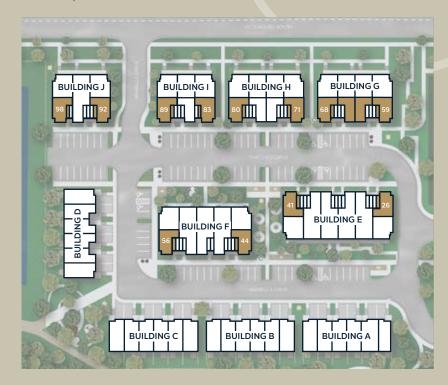

ns

Chef's Kitchen WOOD DECK BREAKFAST 9'11" x 12'8" KITCHEN Finished Basement REC. ROOM





#### CONTEMPORARY TOWNHOMES

# The Sundance F

Interior: 1,425 sq.ft. | 3 Bedroom | 2.5 Bathroom

Ground Floor Main Floor





Upper Floor



Designer Options



Site Plan





# The Emerald B

Interior: 1,415 sq.ft. | Exterior: 174 sq.ft.

3 Bedroom | 2.5 Bathroom









### Site Plan







Unit Location



# The Jade B

Interior: 1,105 sq.ft. | Exterior: 179 sq.ft.

2 Bedroom | 2.5 Bathroom

Main Floor



Upper Floor



Site Plan





Unit Location





# The Opal B

Interior: 1160 sq.ft. | Exterior: 111 sq.ft.

3 Bedroom | 2 Bathroom





### Site Plan









# The Pearl B

Interior: 1,275 sq.ft. | Exterior: 176 sq.ft.

2 Bedroom | 2.5 Bathroom

### Main Floor



Upper Floor



Site Plan





Unit Location





# The Ruby B

Interior: 995 sq.ft. | Exterior: 113 sq.ft.

2 Bedroom | 2 Bathroom

### Main Floor



### Site Plan









# The Topaz B

Interior: 1,260 sq.ft. | Exterior: 175 sq.ft.

2 Bedroom | 2.5 Bathroom

### Main Floor







### Site Plan