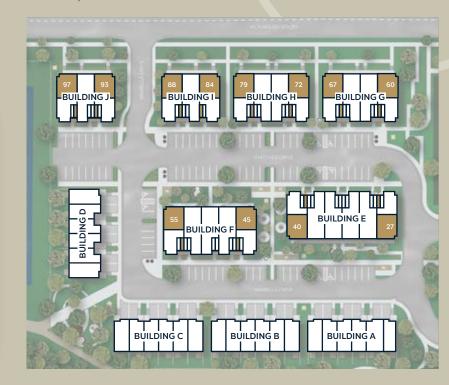

## The Sundance D

Interior: 1,425 sq.ft. | 3 Bedroom | 2.5 Bathroom

Ground Floor Main Floor

Upper Floor

Site Plan

Unit Location

Designer Options

# The Sundance E

Interior: 1,425 sq.ft. | 3 Bedroom | 2.5 Bathroom

Ground Floor Main Floor

Upper Floor Ste Plan

Designer Options

Chef's Kitchen WOOD DECK BREAKFAST 9'11" x 12'8" KITCHEN Finished Basement REC. ROOM

# The Sundance F

Interior: 1,425 sq.ft. | 3 Bedroom | 2.5 Bathroom

Ground Floor Main Floor

Upper Floor

Designer Options

Site Plan

### Site Plan

Unit Location

# The Jade B

Interior: 1,105 sq.ft. | Exterior: 179 sq.ft.

2 Bedroom | 2.5 Bathroom

Main Floor

Upper Floor

Site Plan

Unit Location

### Main Floor

Upper Floor

Site Plan

Unit Location