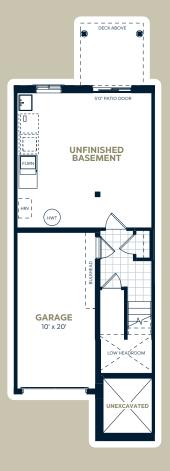

## The Sundance D

Interior: 1,425 sq.ft. | 3 Bedroom | 2.5 Bathroom

Ground Floor Main Floor

Upper Floor

Site Plan

Unit Location

Designer Options

# The Sundance E

Interior: 1,425 sq.ft. | 3 Bedroom | 2.5 Bathroom

Ground Floor Main Floor

Upper Floor Ste Plan

Designer Options

Chef's Kitchen WOOD DECK BREAKFAST 9'11" x 12'8" KITCHEN Finished Basement REC. ROOM

# The Sundance F

Interior: 1,425 sq.ft. | 3 Bedroom | 2.5 Bathroom

Ground Floor Main Floor

Upper Floor

Designer Options

Site Plan