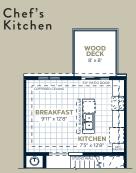

# The Sundance E

Interior: 1,425 sq.ft. | 3 Bedroom | 2.5 Bathroom

Ground Floor Main Floor

Upper Floor Ste Plan

Designer Options

Chef's Kitchen WOOD DECK BREAKFAST 9'11" x 12'8" KITCHEN Finished Basement REC. ROOM