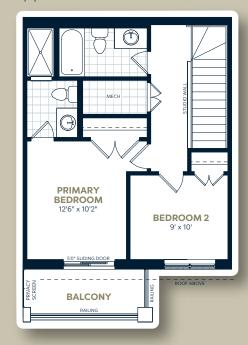

# The Jade B

Interior: 1,105 sq.ft. | Exterior: 179 sq.ft.

2 Bedroom | 2.5 Bathroom

Main Floor

Upper Floor

Site Plan

Unit Location

### Main Floor

Upper Floor

Site Plan

Unit Location