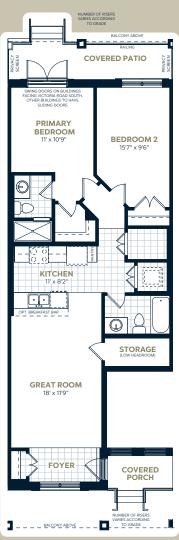

# The Opal B

Interior: 1160 sq.ft. | Exterior: 111 sq.ft.

3 Bedroom | 2 Bathroom

### Site Plan