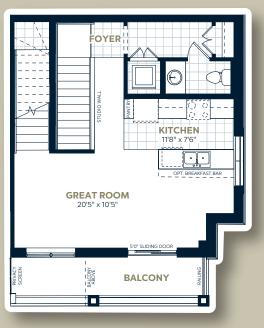

# The Jade B

Interior: 1,105 sq.ft. | Exterior: 179 sq.ft.

2 Bedroom | 2.5 Bathroom

Main Floor

Upper Floor

Site Plan

Unit Location

### Main Floor

Upper Floor

Site Plan

Unit Location

### Main Floor