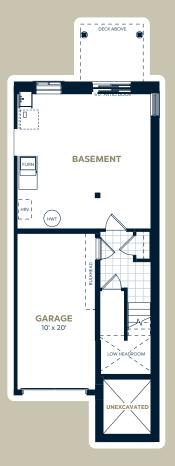

#### CONTEMPORARY TOWNHOMES

## The Sundance D

Interior: 1,425 sq.ft. | 3 Bedroom | 2.5 Bathroom

Ground Floor Main Floor





Upper Floor



Site Plan



Unit Location

Designer Options







#### CONTEMPORARY TOWNHOMES

# The Sundance E

Interior: 1,425 sq.ft. | 3 Bedroom | 2.5 Bathroom

Ground Floor Main Floor





Upper Floor Ste Plan





Designer Options

Chef's Kitchen WOOD DECK BREAKFAST 9'11" x 12'8" KITCHEN Finished Basement REC. ROOM





#### CONTEMPORARY TOWNHOMES

# The Sundance F

Interior: 1,425 sq.ft. | 3 Bedroom | 2.5 Bathroom

Ground Floor Main Floor





Upper Floor



Designer Options



Site Plan





# The Emerald B

Interior: 1,415 sq.ft. | Exterior: 174 sq.ft.

3 Bedroom | 2.5 Bathroom









### Site Plan







Unit Location



# The Jade B

Interior: 1,105 sq.ft. | Exterior: 179 sq.ft.

2 Bedroom | 2.5 Bathroom

Main Floor



Upper Floor



Site Plan





Unit Location





# The Opal B

Interior: 1160 sq.ft. | Exterior: 111 sq.ft.

3 Bedroom | 2 Bathroom





### Site Plan









# The Pearl B

Interior: 1,275 sq.ft. | Exterior: 176 sq.ft.

2 Bedroom | 2.5 Bathroom