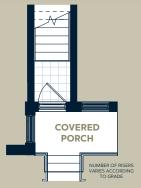

## The Sundance D

Interior: 1,425 sq.ft. | 3 Bedroom | 2.5 Bathroom

Ground Floor Main Floor

Upper Floor

Site Plan

Unit Location

Designer Options