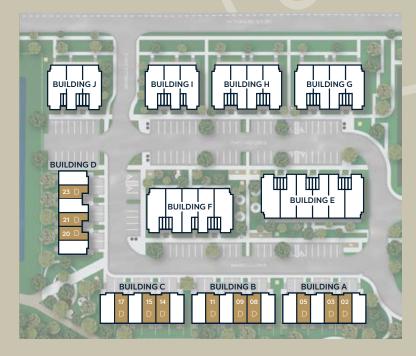

#### CONTEMPORARY TOWNHOMES

## The Sundance D

Interior: 1,425 sq.ft. | 3 Bedroom | 2.5 Bathroom

Ground Floor Main Floor





Upper Floor



Site Plan



Unit Location

Designer Options







#### CONTEMPORARY TOWNHOMES

# The Sundance E

Interior: 1,425 sq.ft. | 3 Bedroom | 2.5 Bathroom

Ground Floor Main Floor





Upper Floor Ste Plan





Designer Options

Chef's Kitchen WOOD DECK BREAKFAST 9'11" x 12'8" KITCHEN Finished Basement REC. ROOM





#### CONTEMPORARY TOWNHOMES

# The Sundance F

Interior: 1,425 sq.ft. | 3 Bedroom | 2.5 Bathroom

Ground Floor Main Floor





Upper Floor



Designer Options



Site Plan





# The Emerald B

Interior: 1,415 sq.ft. | Exterior: 174 sq.ft.

3 Bedroom | 2.5 Bathroom









### Site Plan







Unit Location



# The Jade B

Interior: 1,105 sq.ft. | Exterior: 179 sq.ft.

2 Bedroom | 2.5 Bathroom

Main Floor



Upper Floor



Site Plan





Unit Location





# The Opal B

Interior: 1160 sq.ft.