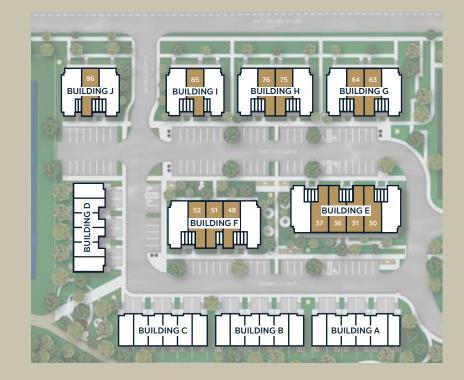

Interior: 1,425 sq.ft. | 3 Bedroom | 2.5 Bathroom

Ground Floor Main Floor





Upper Floor



Designer Options



Site Plan





# The Emerald B

Interior: 1,415 sq.ft. | Exterior: 174 sq.ft.

3 Bedroom | 2.5 Bathroom









### Site Plan







Unit Location



# The Jade B

Interior: 1,105 sq.ft. | Exterior: 179 sq.ft.

2 Bedroom | 2.5 Bathroom

Main Floor



Upper Floor



Site Plan





Unit Location





# The Opal B

Interior: 1160 sq.ft. | Exterior: 111 sq.ft.

3 Bedroom | 2 Bathroom





### Site Plan









# The Pearl B

Interior: 1,275 sq.ft. | Exterior: 176 sq.ft.

2 Bedroom | 2.5 Bathroom

### Main Floor



Upper Floor



Site Plan





Unit Location





# The Ruby B

Interior: 995 sq.ft. | Exterior: 113 sq.ft.

2 Bedroom | 2 Bathroom

### Main Floor



### Site Plan









# The Topaz B

Interior: 1,260 sq.ft. | Exterior: 175 sq.ft.

2 Bedroom | 2.5 Bathroom

### Main Floor







### Site Plan