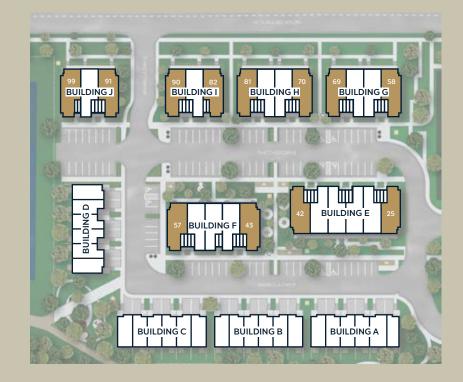

# The Sundance E

Interior: 1,425 sq.ft. | 3 Bedroom | 2.5 Bathroom

Ground Floor Main Floor





Upper Floor Ste Plan





Designer Options

Chef's Kitchen WOOD DECK BREAKFAST 9'11" x 12'8" KITCHEN Finished Basement REC. ROOM





#### CONTEMPORARY TOWNHOMES

# The Sundance F

Interior: 1,425 sq.ft. | 3 Bedroom | 2.5 Bathroom

Ground Floor Main Floor





Upper Floor



Designer Options



Site Plan





# The Emerald B

Interior: 1,415 sq.ft. | Exterior: 174 sq.ft.

3 Bedroom | 2.5 Bathroom









### Site Plan







Unit Location



# The Jade B

Interior: 1,105 sq.ft. | Exterior: 179 sq.ft.

2 Bedroom | 2.5 Bathroom

Main Floor



Upper Floor



Site Plan





Unit Location





# The Opal B

Interior: 1160 sq.ft. | Exterior: 111 sq.ft.

3 Bedroom | 2 Bathroom





### Site Plan









# The Pearl B

Interior: 1,275 sq.ft. | Exterior: 176 sq.ft.

2 Bedroom | 2.5 Bathroom

### Main Floor



Upper Floor



Site Plan





Unit Location





# The Ruby B

Interior: 995 sq.ft. | Exterior: 113 sq.ft.

2 Bedroom | 2 Bathroom

### Main Floor



### Site Plan









# The Topaz B

Interior: 1,260 sq.ft. | Exterior: 175 sq.ft.

2 Bedroom | 2.5 Bathroom

### Main Floor







### Site Plan