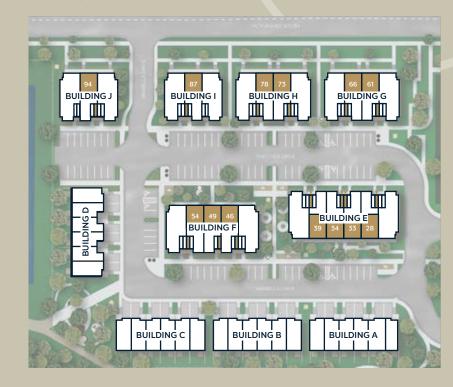

The Emerald B

Interior: 1,415 sq.ft. | Exterior: 174 sq.ft.

3 Bedroom | 2.5 Bathroom









### Site Plan







Unit Location



# The Jade B

Interior: 1,105 sq.ft. | Exterior: 179 sq.ft.

2 Bedroom | 2.5 Bathroom

Main Floor



Upper Floor



Site Plan





Unit Location





# The Opal B

Interior: 1160 sq.ft. | Exterior: 111 sq.ft.

3 Bedroom | 2 Bathroom





### Site Plan









# The Pearl B

Interior: 1,275 sq.ft. | Exterior: 176 sq.ft.

2 Bedroom | 2.5 Bathroom

### Main Floor



Upper Floor



Site Plan





Unit Location





# The Ruby B

Interior: 995 sq.ft. | Exterior: 113 sq.ft.

2 Bedroom | 2 Bathroom

### Main Floor



### Site Plan









# The Topaz B

Interior: 1,260 sq.ft. | Exterior: 175 sq.ft.

2 Bedroom | 2.5 Bathroom

### Main Floor







### Site Plan