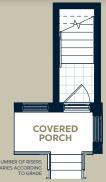

# The Emerald B

Interior: 1,415 sq.ft. | Exterior: 174 sq.ft.

3 Bedroom | 2.5 Bathroom

### Site Plan

Unit Location