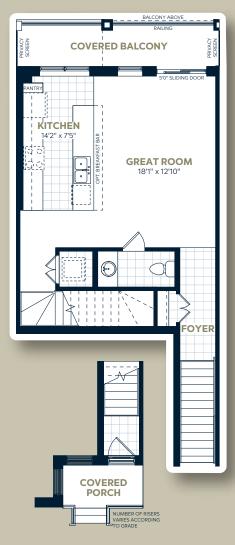

# The Emerald B

Interior: 1,415 sq.ft. | Exterior: 174 sq.ft.

3 Bedroom | 2.5 Bathroom

### Site Plan

Unit Location