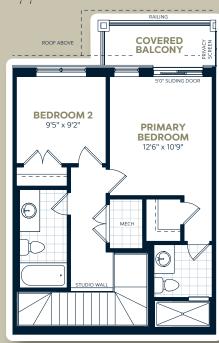

# The Emerald B

Interior: 1,415 sq.ft. | Exterior: 174 sq.ft.

3 Bedroom | 2.5 Bathroom

### Site Plan

Unit Location