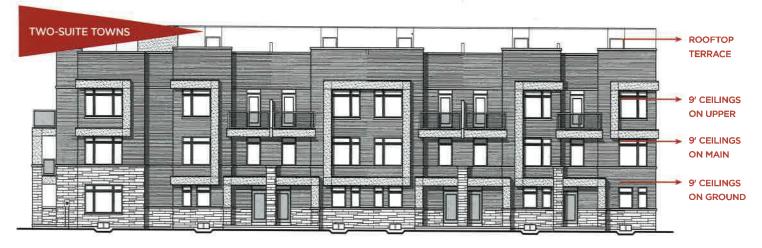

## TWO-SUITE

# TWO-SUITE A DEAL

| MODEL NAME                    | ELEV   | SQ.FT.  |      | PRICE FROM  |
|-------------------------------|--------|---------|------|-------------|
|                               |        |         |      |             |
| THE LAURIER (LT2006)          | В      | SUITE 1 | 1285 | \$1,429,990 |
|                               |        | SUITE 2 | 1345 |             |
|                               |        | TOTAL   | 2630 |             |
|                               |        |         |      |             |
| THE CARLETON END (LT2007)     | В      | SUITE 1 | 1320 | \$1,469,990 |
|                               |        | SUITE 2 | 1315 |             |
|                               |        | TOTAL   | 2635 |             |
|                               |        |         |      |             |
| THE CONCORDIA CORNER (LT2008) | В      | SUITE 1 | 1425 | \$1,569,990 |
|                               |        | SUITE 2 | 1410 |             |
|                               |        | TOTAL   | 2835 |             |
|                               | L'As I |         |      |             |