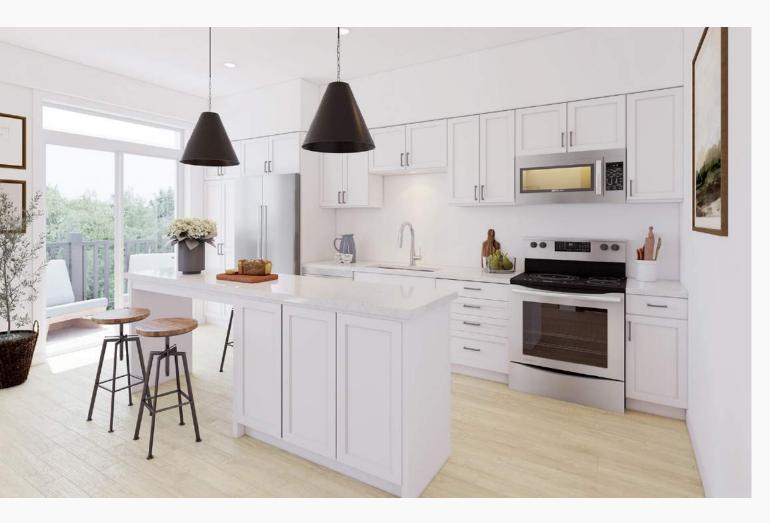

# **IVORY PACKAGE**

Classic white cabinetry, contrasting dark hardware and warm, wood toned flooring blend together in a welcoming and effortless style.

# Featuring:

- White, shaker style cabinetry with soft-close doors and drawers
- Contrasting dark hardware
- White, polished quartz countertops
- Pull-down high arc chrome faucet