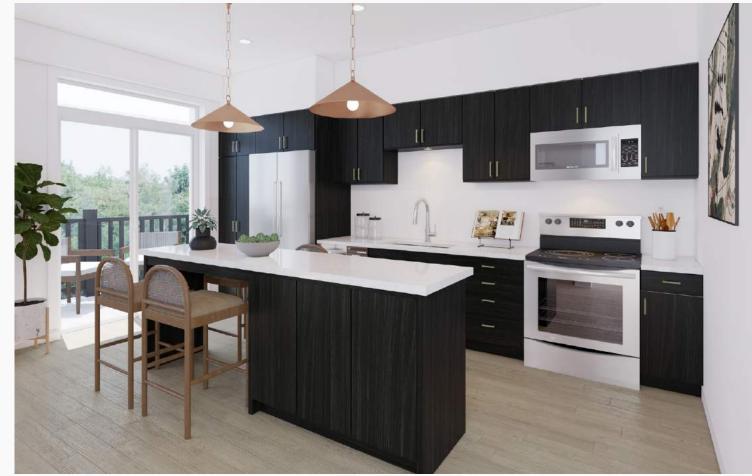

# SLATE PACKAGE

Dark, stained flat panel cabinetry with gold hardware evokes a sense of sophistication and elegance, while light wood toned floors adds warmth and comfort.

# Featuring:

- Stained oak cabinetry with soft-close doors and drawers
- Contrasting gold hardware
- White, polished quartz countertops
- Pull-down high arc chrome faucet