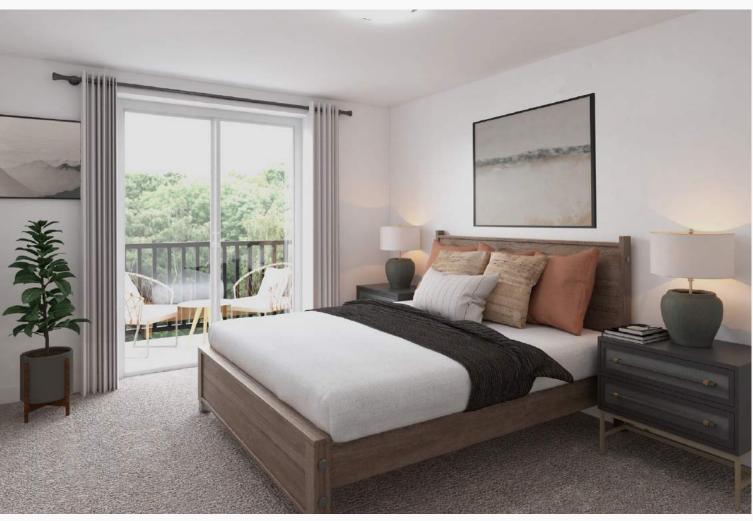

# Serene Bedrooms & Bathrooms

Relax and unwind in your peaceful primary suite. Enjoy the warmth of natural light from your balcony or extra large windows. Retreat to your calming ensuite, complete with LVP flooring, custom built vanity and walk-in shower with sliding glass door.

All renderings are an artist's concept and may vary from the final product. Renderings include lighting, furniture and decor that is not included. E. & O.E.

Bright and light bathrooms with custom vanities, quartz counter tops, and wood toned luxury vinyl plank are included with all four design packages.