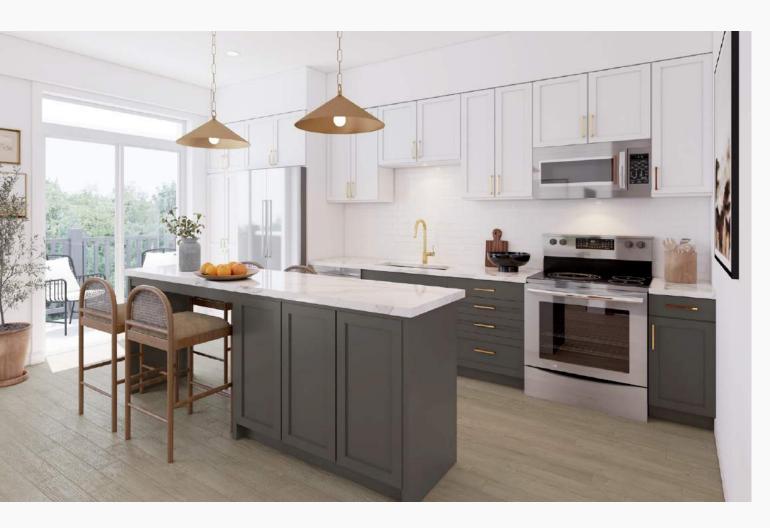

### **IRON & IVORY PACKAGE**

Timeless white cabinetry on the upper and pantry sections create a striking juxtaposition with the wrought iron shaker cabinets on the lowers and island. Accented by gold hardware and complemented by warm wood-toned flooring, this design evokes a welcoming and stylish aesthetic.

# Featuring:

- White, shaker style upper cabinetry and pantry with wrought iron shaker lowers and island cabinetry. Includes extended uppers and soft-close doors and drawers
- Contrasting gold hardware
- White, polished quartz countertops
- White, subway tile back splash
- Pull-down high arc gold faucet