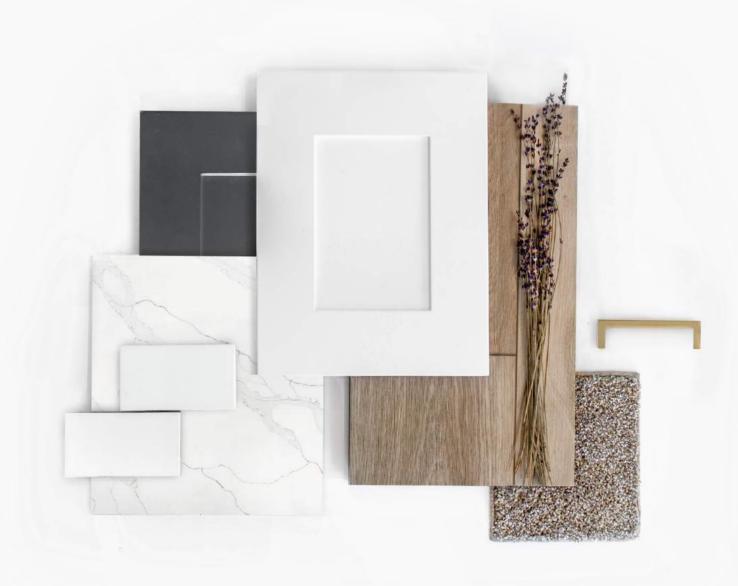

# **IVORY PACKAGE**

Classic white cabinetry, contrasting dark hardware and warm, wood toned flooring blend together in a welcoming and effortless style.

# Featuring:

- White, shaker style cabinetry with soft-close doors and drawers
- Contrasting dark hardware
- White, polished quartz countertops
- Pull-down high arc chrome faucet