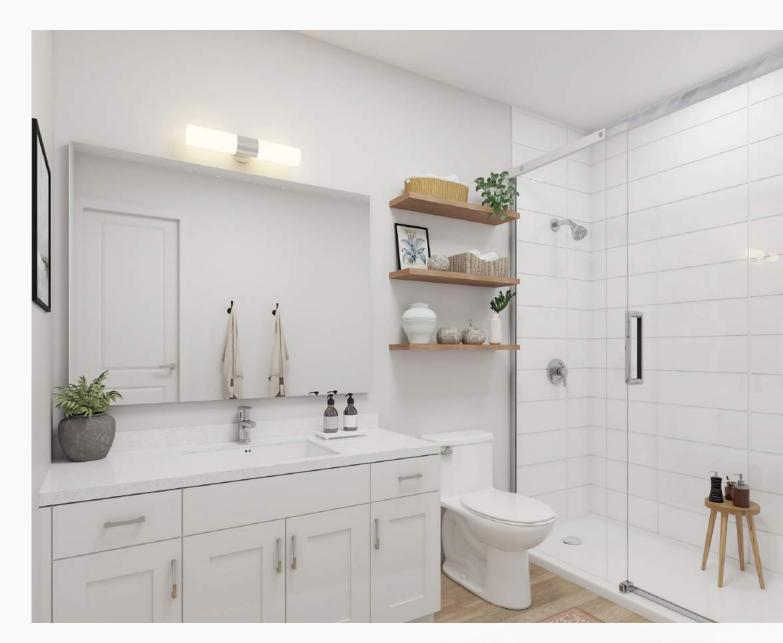

### **BATHROOMS**

- Custom vanities with soft close doors and/ or drawers
- Polished quartz countertops with undermount sink
- Ensuite includes walk-in shower with acrylic base,
  8" x 20" tiled walls, and sliding glass door
- Main bathroom includes full size acrylic bathtub with 8" x 20" tiled walls

# Serene Bedrooms & Bathrooms

Relax and unwind in your peaceful primary suite. Enjoy the warmth of natural light from your balcony or extra large windows. Retreat to your calming ensuite, complete with LVP flooring, custom built vanity and walk-in shower with sliding glass door.

All renderings are an artist's concept and may vary from the final product. Renderings include lighting, furniture and decor that is not included. E. & O.E.

Bright and light bathrooms with custom vanities, quartz counter tops, and wood toned luxury vinyl plank are included with all four design packages.