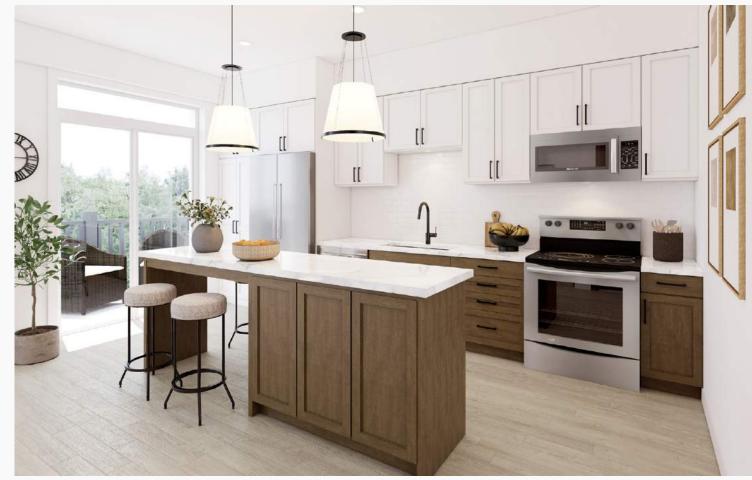

### KITCHEN

- Custom cabinetry with soft close doors and/ or drawers
- Extra deep cabinetry build-out over the fridge (includes gable)
- Cabinet pantry (as per plan)
- Polished quartz counters with undermount stainless steel sink, pull-down high arc faucet
- Extended breakfast bar as per plan
- Stainless steel full-size appliances (fridge, dishwasher, stove, OTR microwave)

### **BATHROOMS**

- Custom vanities with soft close doors and/ or drawers
- Polished quartz countertops with undermount sink
- Ensuite includes walk-in shower with acrylic base,
  8" x 20" tiled walls, and sliding glass door
- Main bathroom includes full size acrylic bathtub with 8" x 20" tiled walls

### LIGHTING & ELECTRICAL

- Pot lights in kitchen
- Stylish flushmount lights in living/dining areas and bedrooms
- Capped junction boxes (2) over island/peninsula,
- or future kitchen table
- TV ready wall in living room (includes Cable/Cat 5E connection, conduit and two receptacles)
- USB receptacle in kitchen and two USB receptacles in primary bedroom

### **MECHANICAL & PLUMBING**

- High efficiency 2-way electric heat pump and air conditioner
- Energy Recovery Ventilator (ERV)
- High efficiency electric water heater and water softener (purchaser to sign rental agreement)
- Utility rooms to be partially finished including LVP flooring
- Full-size stackable washer/dryer
- Water line to fridge