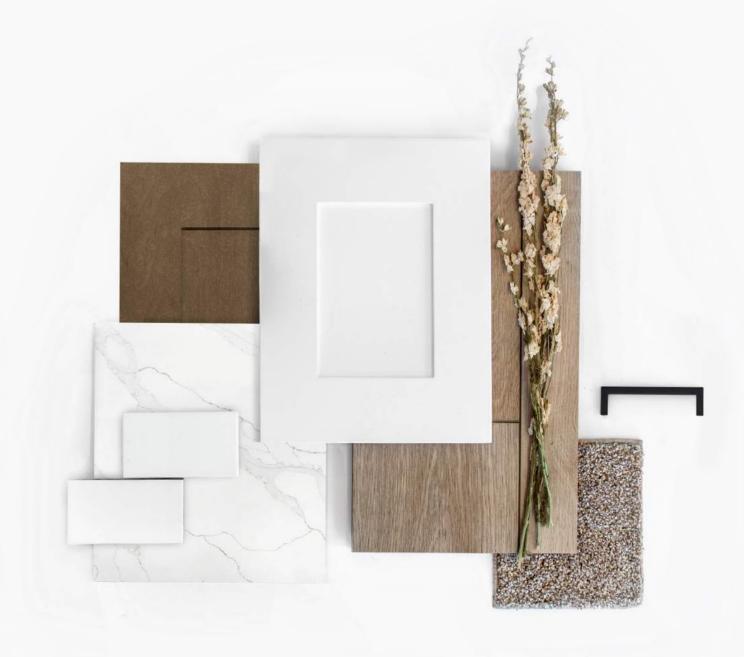

### **BARK & IVORY PACKAGE**

Classic white cabinetry on the upper and pantry sections create a stylish compliment to the rustic bark, maple cabinets on the lowers and island. Accented by black hardware and complemented by warm wood-toned flooring, this design feels both natural and timeless.

# Featuring:

- White, shaker style upper cabinetry and pantry with rustic bark, maple lowers and island cabinetry. Includes extended uppers and soft-close doors and drawers
- Contrasting black hardware
- White, polished quartz countertops
- White, subway tile back splash
- Pull-down high arc black faucet