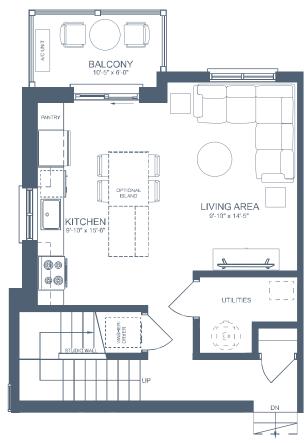

# FRONT TWO-STOREY

### **UNIT DETAILS**

- 2 BEDROOM
- 2 BATHROOM
- 2 BALCONIES

#### LIVING SPACE

INTERIOR 1,106 SQ. FT.

EXTERIOR 126 SQ. FT.

**TOTAL 1,232 SQ. FT.** 

#### **CROSS SECTION:**

= UNIT LOCATION

All drawings are an artist's concept and may vary slightly from the final product. E. & O.E. Actual usable floor space may vary from stated area, and square footage has been calculated based on usable living space according to the Tarion rules. Drawings may show optional features which may not be included in the base price. Bulkheads and box outs may be required as chases for plumbing and mechanical. Location of mechanical room equipment will be located by the builder and may change based on plan. Number of steps in front entry may vary based on grade.

#### SECOND LEVEL

THIRD LEVEL