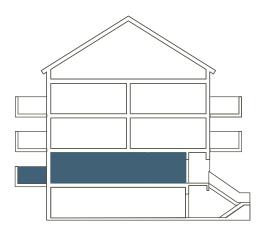

based on usable living space according to the Tarion rules. Drawings may show optional features which may not be included in the base price. Bulkheads and box outs may be required as chases for plumbing and mechanical. Location of mechanical room equipment will be located by the builder and may change based on plan. Number of steps in front entry may vary based on grade.

#### SECOND LEVEL



THIRD LEVEL



# TERRACE LEVEL

## **UNIT DETAILS**

2 BEDROOM

2 BATHROOM

**BALCONY** 

#### LIVING SPACE

INTERIOR 1,028 SQ. FT.

EXTERIOR 73 SQ. FT.

**TOTAL 1,101 SQ. FT.** 

#### **CROSS SECTION:**



= UNIT LOCATION



# MAIN LEVEL

## **UNIT DETAILS**

2 BEDROOM

2 BATHROOM

**BALCONY** 

#### LIVING SPACE

INTERIOR 903 SQ. FT.

EXTERIOR 63 SQ. FT.

TOTAL 966 SQ. FT.

#### **CROSS SECTION:**



= UNIT LOCATION



# FRONT TWO-STOREY

## **UNIT DETAILS**

2 BEDROOM

2 BATHROOM

**BALCONY** 

#### LIVING SPACE

INTERIOR 1,142 SQ. FT.

EXTERIOR 126 SQ. FT.

**TOTAL 1,268 SQ. FT.** 

### **CROSS SECTION:**



= UNIT LOCATION

All drawings are an artist's concept and may vary slightly from the final product. E. & O.E. Actual usable floor space may vary from stated area, and square footage has been calculated based on usable living space according to the Tarion rules. Drawings may show optional features which may not be included in the base price. Bulkheads and box outs may be required as chases for plumbing and mechanical. Location of mechanical room equipment will be located by the builder and may change based on plan. Number of steps in front entry may vary based on grade.

SECOND