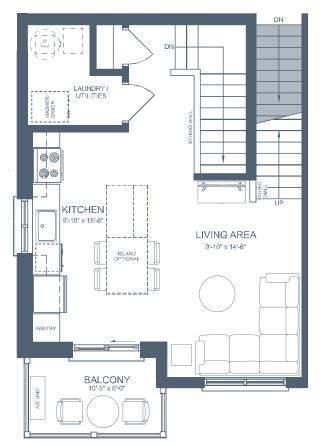

# MAIN LEVEL

### **UNIT DETAILS**

2 BEDROOM

2 BATHROOM

**BALCONY** 

#### LIVING SPACE

INTERIOR 869 SQ. FT.

EXTERIOR 63 SQ. FT.

TOTAL 932 SQ. FT.

## **CROSS SECTION:**

= UNIT LOCATION