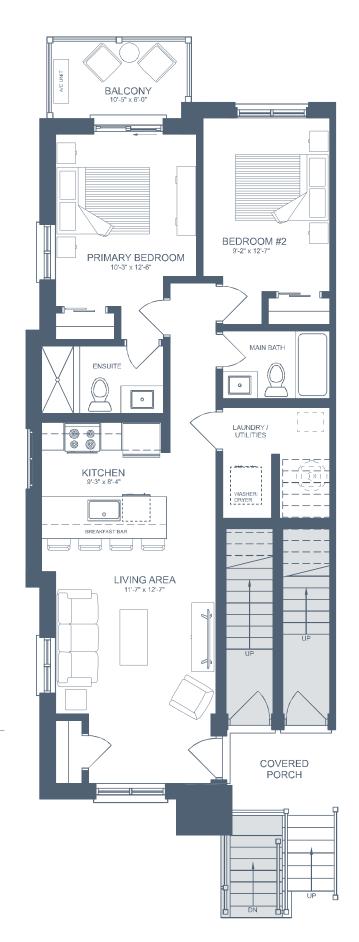

### **UNIT DETAILS**

2 BEDROOM

2 BATHROOM

**BALCONY** 

#### LIVING SPACE

INTERIOR 869 SQ. FT.

EXTERIOR 63 SQ. FT.

TOTAL 932 SQ. FT.

## **CROSS SECTION:**

= UNIT LOCATION