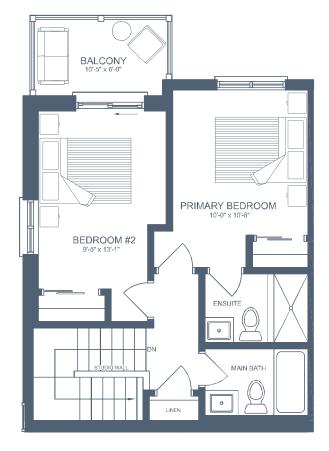

# FRONT TWO-STOREY

### **UNIT DETAILS**

- 2 BEDROOM
- 2 BATHROOM
- 2 BALCONIES

#### LIVING SPACE

INTERIOR 1,106 SQ. FT.

EXTERIOR 126 SQ. FT.

**TOTAL 1,232 SQ. FT.** 

#### SECOND LEVEL

THIRD LEVEL