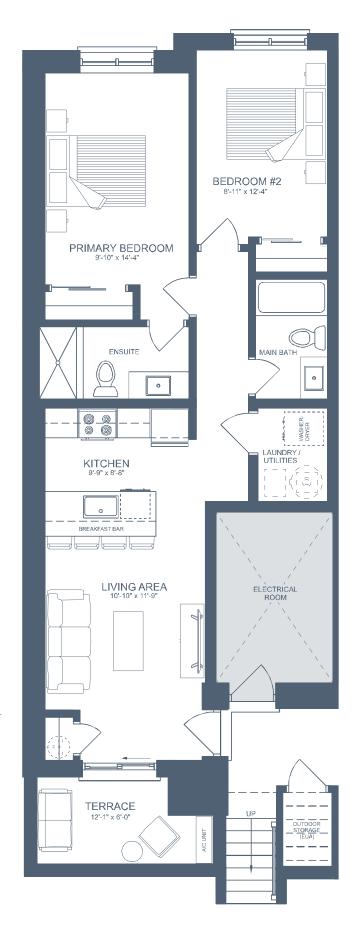

# **REAR TWO-STOREY**

### **UNIT DETAILS**

- 2 BEDROOM
- 2 BATHROOM
- 2 BALCONIES

#### LIVING SPACE

INTERIOR 1,120 SQ. FT.

EXTERIOR 126 SQ. FT.

**TOTAL 1,246 SQ. FT.** 

#### SECOND LEVEL

THIRD LEVEL