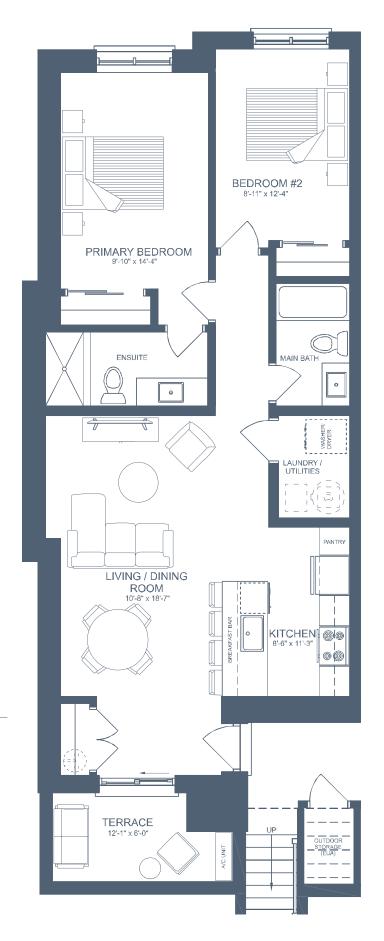

# **REAR TWO-STOREY**

### **UNIT DETAILS**

- 2 BEDROOM
- 2 BATHROOM
- 2 BALCONIES

#### LIVING SPACE

INTERIOR 1,120 SQ. FT.

EXTERIOR 126 SQ. FT.

**TOTAL 1,246 SQ. FT.** 

#### SECOND LEVEL

THIRD LEVEL