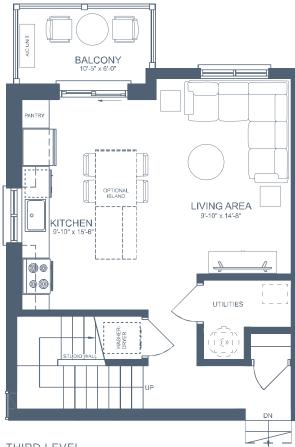

# FRONT TWO-STOREY

### **UNIT DETAILS**

- 2 BEDROOM
- 2 BATHROOM
- 2 BALCONIES

#### LIVING SPACE

INTERIOR 1,106 SQ. FT.

EXTERIOR 126 SQ. FT.

**TOTAL 1,232 SQ. FT.** 

#### SECOND LEVEL

THIRD LEVEL