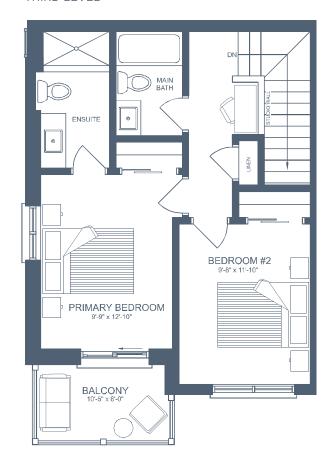

O-STOREY

## **UNIT DETAILS**

- 2 BEDROOM
- 2 BATHROOM
- 2 BALCONIES

#### LIVING SPACE

INTERIOR 1,122 SQ. FT.

EXTERIOR 126 SQ. FT.

**TOTAL 1,248 SQ. FT.** 

#### **CROSS SECTION:**



= UNIT LOCATION

All drawings are an artist's concept and may vary slightly from the final product. E. & O.E. Actual usable floor space may vary from stated area, and square footage has been calculated based on usable living space according to the Tarion rules. Drawings may show optional features which may not be included in the base price. Bulkheads and box outs may be required as chases for plumbing and mechanical. Location of mechanical room equipment will be located by the builder and may change based on plan. Number of steps in front entry may vary based on grade.

#### SECOND LEVEL



THIRD LEVEL



# **REAR TWO-STOREY**

## **UNIT DETAILS**

- 2 BEDROOM
- 2 BATHROOM
- 2 BALCONIES

#### LIVING SPACE

INTERIOR 1,135 SQ. FT.

EXTERIOR 126 SQ. FT.

**TOTAL 1,261 SQ. FT.** 

## **CROSS SECTION:**



= UNIT LOCATION

All drawings are an artist's concept and may vary slightly from the final product. E. & O.E. Actual usable floor space may vary from stated area, and square footage has been calculated based on usable living space according to the Tarion rules. Drawings may show optional features which may not be included in the base price. Bulkheads and box outs may be required as chases for plumbing and mechanical. Location of mechanical room equipment will be located by the builder and may change based on plan. Number of steps in front entry may vary based on grade.

#### SECOND LEVEL