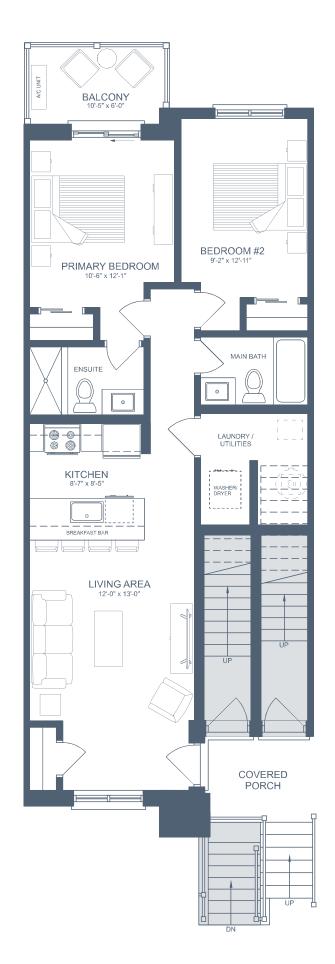

# MAIN LEVEL

### **UNIT DETAILS**

2 BEDROOM

2 BATHROOM

**BALCONY** 

#### LIVING SPACE

INTERIOR 885 SQ. FT.

EXTERIOR 63 SQ. FT.

TOTAL 948 SQ. FT.

## **CROSS SECTION:**

= UNIT LOCATION