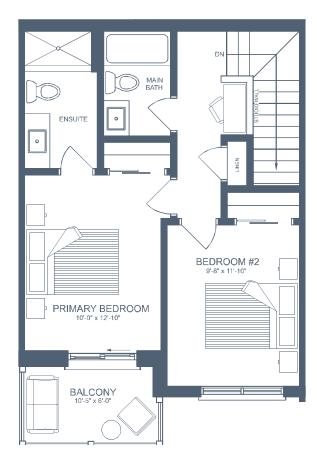

# FRONT TWO-STOREY

### **UNIT DETAILS**

- 2 BEDROOM
- 2 BATHROOM
- 2 BALCONIES

#### LIVING SPACE

INTERIOR 1,106 SQ. FT.

EXTERIOR 126 SQ. FT.

**TOTAL 1,232 SQ. FT.** 

#### **CROSS SECTION:**

= UNIT LOCATION

All drawings are an artist's concept and may vary slightly from the final product. E. & O.E. Actual usable floor space may vary from stated area, and square footage has been calculated based on usable living space according to the Tarion rules. Drawings may show optional features which may not be included in the base price. Bulkheads and box outs may be required as chases for plumbing and mechanical. Location of mechanical room equipment will be located by the builder and may change based on plan. Number of steps in front entry may vary based on grade.

#### SECOND LEVEL

THIRD LEVEL