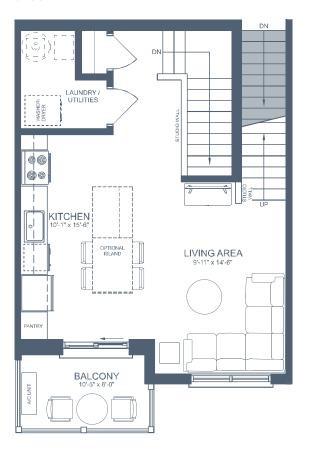

# FRONT TWO-STOREY

### **UNIT DETAILS**

- 2 BEDROOM
- 2 BATHROOM
- 2 BALCONIES

#### LIVING SPACE

INTERIOR 1,106 SQ. FT.

EXTERIOR 126 SQ. FT.

**TOTAL 1,232 SQ. FT.** 

#### **CROSS SECTION:**

= UNIT LOCATION

All drawings are an artist's concept and may vary slightly from the final product. E. & O.E. Actual usable floor space may vary from stated area, and square footage has been calculated based on usable living space according to the Tarion rules. Drawings may show optional features which may not be included in the base price. Bulkheads and box outs may be required as chases for plumbing and mechanical. Location of mechanical room equipment will be located by the builder and may change based on plan. Number of steps in front entry may vary based on grade.

#### SECOND LEVEL

THIRD LEVEL