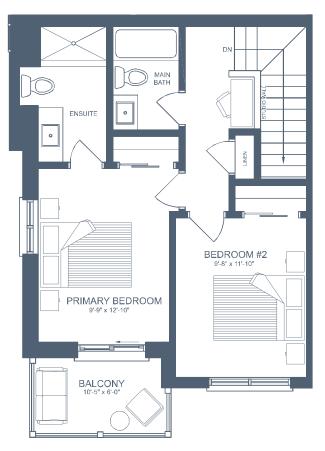

# FRONT TWO-STOREY

### **UNIT DETAILS**

- 2 BEDROOM
- 2 BATHROOM
- 2 BALCONIES

#### LIVING SPACE

INTERIOR 1,106 SQ. FT.

EXTERIOR 126 SQ. FT.

**TOTAL 1,232 SQ. FT.** 

#### **CROSS SECTION:**

= UNIT LOCATION

All drawings are an artist's concept and may vary slightly from the final product. E. & O.E. Actual usable floor space may vary from stated area, and square footage has been calculated based on usable living space according to the Tarion rules. Drawings may show optional features which may not be included in the base price. Bulkheads and box outs may be required as chases for plumbing and mechanical. Location of mechanical room equipment will be located by the builder and may change based on plan. Number of steps in front entry may vary based on grade.

#### SECOND LEVEL

THIRD LEVEL