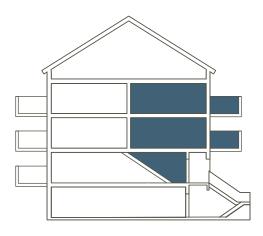

cal. Location of mechanical room equipment will be located by the builder and may change based on plan. Number of steps in front entry may vary based on grade.

#### SECOND LEVEL



THIRD LEVEL



# TERRACE LEVEL

## **UNIT DETAILS**

2 BEDROOM

2 BATHROOM

**BALCONY** 

#### LIVING SPACE

INTERIOR 1,028 SQ. FT.

EXTERIOR 73 SQ. FT.

**TOTAL 1,101 SQ. FT.** 

#### **CROSS SECTION:**



= UNIT LOCATION



# MAIN LEVEL

## **UNIT DETAILS**

2 BEDROOM

2 BATHROOM

**BALCONY** 

#### LIVING SPACE

INTERIOR 903 SQ. FT.

EXTERIOR 63 SQ. FT.

TOTAL 966 SQ. FT.

#### **CROSS SECTION:**



= UNIT LOCATION



# FRONT TWO-STOREY

## **UNIT DETAILS**

2 BEDROOM

2 BATHROOM

**BALCONY** 

#### LIVING SPACE

INTERIOR 1,142 SQ. FT.

EXTERIOR 126 SQ. FT.

**TOTAL 1,268 SQ. FT.** 

### **CROSS SECTION:**



= UNIT LOCATION

All drawings are an artist's concept and may vary slightly from the final product. E. & O.E. Actual usable floor space may vary from stated area, and square footage has been calculated based on usable living space according to the Tarion rules. Drawings may show optional features which may not be included in the base price. Bulkheads and box outs may be required as chases for plumbing and mechanical. Location of mechanical room equipment will be located by the builder and may change based on plan. Number of steps in front entry may vary based on grade.

SECOND LEVEL



THIRD LEVEL



# **REAR TWO-STOREY**

## **UNIT DETAILS**

2 BEDROOM

2 BATHROOM

**BALCONY** 

#### LIVING SPACE

INTERIOR 1,152 SQ. FT.

EXTERIOR 126 SQ. FT.

**TOTAL 1,278 SQ. FT.** 

#### **CROSS SECTI