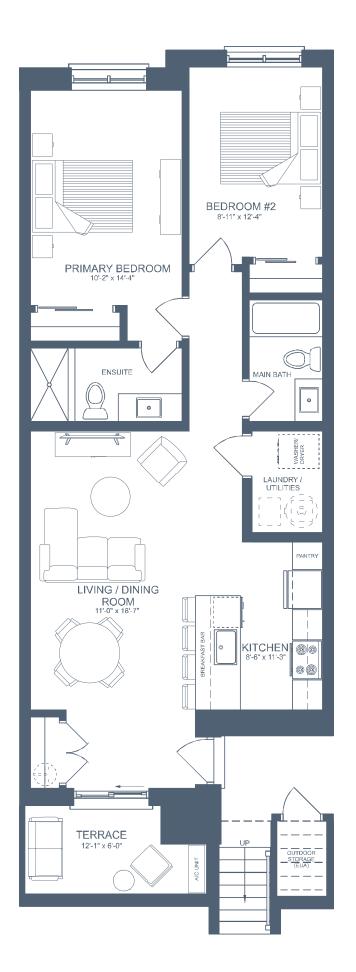

# MAIN LEVEL

### **UNIT DETAILS**

2 BEDROOM

2 BATHROOM

**BALCONY** 

#### LIVING SPACE

INTERIOR 869 SQ. FT.

EXTERIOR 63 SQ. FT.

TOTAL 932 SQ. FT.

## **CROSS SECTION:**

= UNIT LOCATION