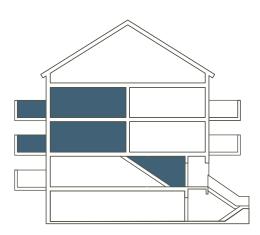

# FRONT TWO-STOREY

### **UNIT DETAILS**

- 2 BEDROOM
- 2 BATHROOM
- 2 BALCONIES

#### LIVING SPACE

INTERIOR 1,106 SQ. FT.

EXTERIOR 126 SQ. FT.

**TOTAL 1,232 SQ. FT.** 

#### **CROSS SECTION:**

= UNIT LOCATION

All drawings are an artist's concept and may vary slightly from the final product. E. & O.E. Actual usable floor space may vary from stated area, and square footage has been calculated based on usable living space according to the Tarion rules. Drawings may show optional features which may not be included in the base price. Bulkheads and box outs may be required as chases for plumbing and mechanical. Location of mechanical room equipment will be located by the builder and may change based on plan. Number of steps in front entry may vary based on grade.

#### SECOND LEVEL

THIRD LEVEL