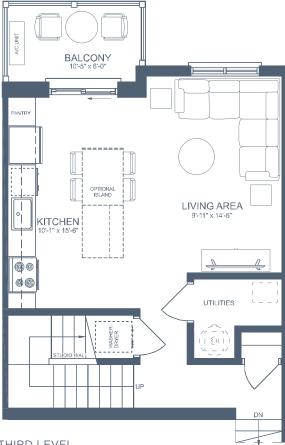

# **REAR TWO-STOREY**

### **UNIT DETAILS**

- 2 BEDROOM
- 2 BATHROOM
- 2 BALCONIES

#### LIVING SPACE

INTERIOR 1,120 SQ. FT.

EXTERIOR 126 SQ. FT.

**TOTAL 1,246 SQ. FT.** 

## **CROSS SECTION:**

= UNIT LOCATION

All drawings are an artist's concept and may vary slightly from the final product. E. & O.E. Actual usable floor space may vary from stated area, and square footage has been calculated based on usable living space according to the Tarion rules. Drawings may show optional features which may not be included in the base price. Bulkheads and box outs may be required as chases for plumbing and mechanical. Location of mechanical room equipment will be located by the builder and may change based on plan. Number of steps in front entry may vary based on grade.

#### SECOND LEVEL

THIRD LEVEL