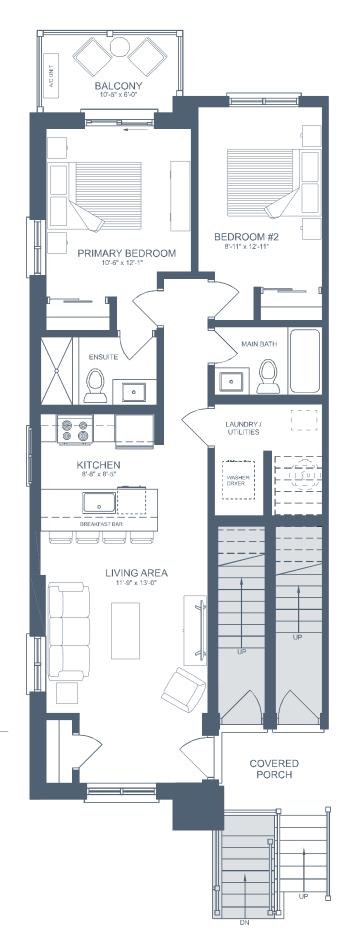

# FRONT TWO-STOREY

### **UNIT DETAILS**

- 2 BEDROOM
- 2 BATHROOM
- 2 BALCONIES

#### LIVING SPACE

INTERIOR 1,106 SQ. FT.

EXTERIOR 126 SQ. FT.

**TOTAL 1,232 SQ. FT.** 

#### **CROSS SECTION:**

= UNIT LOCATION

All drawings are an artist's concept and may vary slightly from the final product. E. & O.E. Actual usable floor space may vary from stated area, and square footage has been calculated based on usable living space according to the Tarion rules. Drawings may show optional features which may not be included in the base price. Bulkheads and box outs may be required as chases for plumbing and mechanical. Location of mechanical room equipment will be located by the builder and may change based on plan. Number of steps in front entry may vary based on grade.

#### SECOND LEVEL

THIRD LEVEL