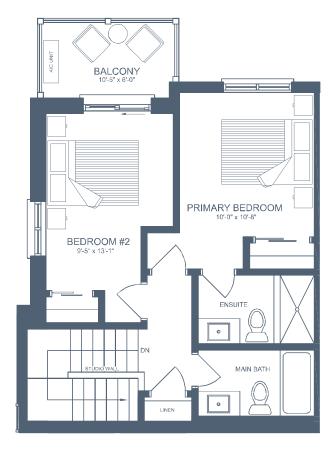

# FRONT TWO-STOREY

### **UNIT DETAILS**

- 2 BEDROOM
- 2 BATHROOM
- 2 BALCONIES

#### LIVING SPACE

INTERIOR 1,106 SQ. FT.

EXTERIOR 126 SQ. FT.

**TOTAL 1,232 SQ. FT.** 

#### **CROSS SECTION:**

= UNIT LOCATION

All drawings are an artist's concept and may vary slightly from the final product. E. & O.E. Actual usable floor space may vary from stated area, and square footage has been calculated based on usable living space according to the Tarion rules. Drawings may show optional features which may not be included in the base price. Bulkheads and box outs may be required as chases for plumbing and mechanical. Location of mechanical room equipment will be located by the builder and may change based on plan. Number of steps in front entry may vary based on grade.

#### SECOND LEVEL

THIRD LEVEL