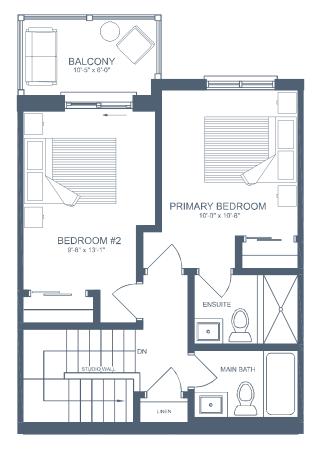

# FRONT TWO-STOREY

### **UNIT DETAILS**

- 2 BEDROOM
- 2 BATHROOM
- 2 BALCONIES

#### LIVING SPACE

INTERIOR 1,106 SQ. FT.

EXTERIOR 126 SQ. FT.

**TOTAL 1,232 SQ. FT.** 

#### SECOND LEVEL

THIRD LEVEL