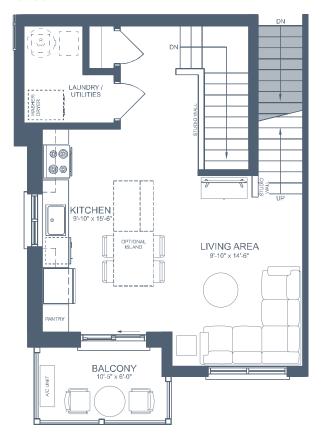

### **UNIT DETAILS**

2 BEDROOM

2 BATHROOM

**BALCONY** 

#### LIVING SPACE

INTERIOR 869 SQ. FT.

EXTERIOR 63 SQ. FT.

TOTAL 932 SQ. FT.